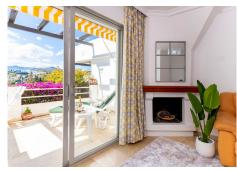

The house with white Andalusian design exterior façade, is distributed over two levels with exterior terraces on both levels overlooking the entire golf course, an exquisite semi enclosed garden is set within the immaculate tropical residents gardens. From the entrance door, a hallway leads to a classic kitchen with white carpentry, Bosch appliances with modern granite surfaces. An impressive open plan lounge-dining room is classically furnished with ample dining area and a TV area with double leather sofas in front of an original Andalucian fireplace. A convenient guest bathroom with floor to ceiling marble tiling and shower area adjoins the lounge.

## BROMLEY ESTATES Marbella

Wide picture doors from the lounge offer access to a remarkable exterior, open dining BBQ and relaxation terrace offering mirage views onto the golf course, tropical palm gardens and resident's swimming pool.