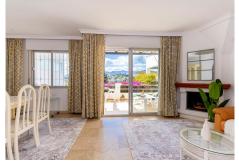

The house with white Andalusian design exterior façade, is distributed over two levels with exterior terraces on both levels overlooking the entire golf course, an exquisite semi enclosed garden is set within the immaculate tropical residents gardens. From the entrance door, a hallway leads to a classic kitchen with white carpentry, Bosch appliances with modern granite surfaces. An impressive open plan lounge-dining room is classically furnished with ample dining area and a TV area with double leather sofas in front of an original Andalucian fireplace. A convenient guest bathroom with floor to ceiling marble tiling and shower area adjoins the lounge.