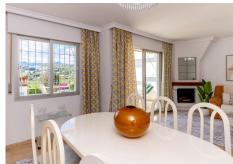

The house with white Andalusian design exterior façade, is distributed over two levels with exterior terraces on both levels overlooking the entire golf course, an exquisite semi enclosed garden is set within the immaculate tropical residents gardens. From the entrance door, a hallway leads to a classic kitchen with white carpentry, Bosch appliances with modern granite surfaces. An impressive open plan lounge-dining room is classically furnished with ample dining area and a TV area with double leather sofas in front of an original Andalucian fireplace. A convenient guest bathroom with floor to ceiling marble tiling and shower area adjoins the lounge.