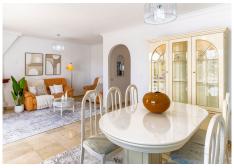

The house with white Andalusian design exterior façade, is distributed over two levels with exterior terraces on both levels overlooking the entire golf course, an exquisite semi enclosed garden is set within the immaculate tropical residents gardens. From the entrance door, a hallway leads to a classic kitchen with white carpentry, Bosch appliances with modern granite surfaces. An impressive open plan lounge-dining room is classically furnished with ample dining area and a TV area with double leather sofas in front of an original Andalucian fireplace. A convenient guest bathroom with floor to ceiling marble tiling and shower area adjoins the lounge.