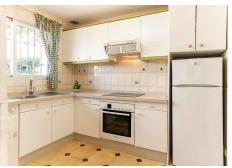

The house with white Andalusian design exterior façade, is distributed over two levels with exterior terraces on both levels overlooking the entire golf course, an exquisite semi enclosed garden is set within the immaculate tropical residents gardens. From the entrance door, a hallway leads to a classic kitchen with white carpentry, Bosch appliances with modern granite surfaces. An impressive open plan lounge-dining room is classically furnished with ample dining area and a TV area with double leather sofas in front of an original Andalucian fireplace. A convenient guest bathroom with floor to ceiling marble tiling and shower area adjoins the lounge.