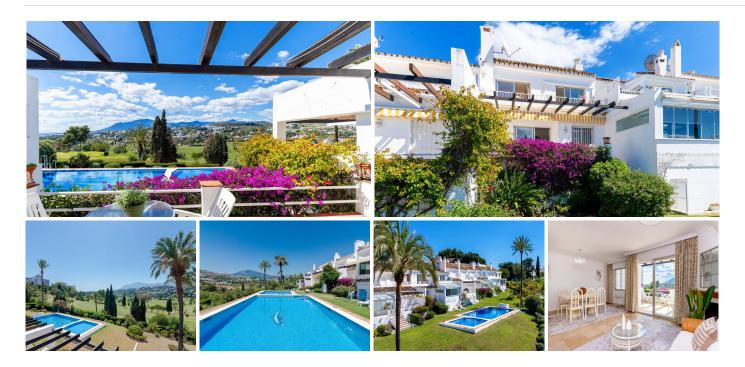

Enviably located frontline townhouse offering stunning panoramic views to the El Paraiso golf course and Monte Mayor Mountains.

The west facing property, set within an exclusive community of 12 townhouses at the boundary of the El Parasio Golf Course is part of an area consistently voted one of the most desirable residential locations on the Costa del Sol.

The house with white Andalusian design exterior façade, is distributed over two levels with exterior terraces on both levels overlooking the entire golf course, an exquisite semi enclosed garden is set within the immaculate tropical residents gardens. From the entrance door, a hallway leads to a classic kitchen with white carpentry, Bosch appliances with modern granite surfaces. An impressive open plan lounge-dining room is classically furnished with ample dining area and a TV area with double leather sofas in front of an original Andalucian fireplace. A convenient guest bathroom with floor to ceiling marble tiling and shower area adjoins the lounge.

## BROMLEY ESTATES Marbella

Wide picture doors from the lounge offer access to a remarkable exterior, open dining BBQ and relaxation terrace offering mirage views onto the golf course, tropical palm gardens and resident's swimming pool.

The large swimming pool and gardens are shared by only 12 residences and are a unique and highly prized feature of this much sort after property.

The immaculately maintained community grounds are accessible via steps from the terrace and are encapsulated with beautifully developed rose and bougainvillea bushes and multiple tall tropical palms.

An impressive feature marble staircase provides access to the first floor master bedroom with adjoining marble bathroom with bathtub and a further double guest bedroom, both bedrooms offer open terraces from wall to wall picture doors and offer elevated panoramic views across the El Paraiso Golf Course, the mountains of Monte Mayor and coastline of Estepona.