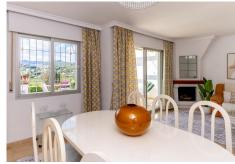

The house with white Andalusian design exterior façade, is distributed over two levels with exterior terraces on both levels overlooking the entire golf course, an exquisite semi enclosed garden is set within the immaculate tropical residents gardens. From the entrance door, a hallway leads to a classic kitchen with white carpentry, Bosch appliances with modern granite surfaces. An impressive open plan lounge-dining room is classically furnished with ample dining area and a TV area with double leather sofas in front of an original Andalucian fireplace. A convenient guest bathroom with floor to ceiling marble tiling and shower area adjoins the lounge.