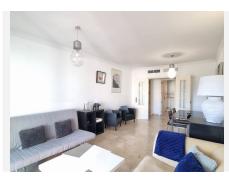

## REF# BEMR4949884 €570,000

| BEDS | BATHS | BUILT  | TERRACE |
|------|-------|--------|---------|
| 2    | 2     | 104 m² | 18 m²   |

Located in the heart of Puerto Banús, this bright two-bedroom, two-bathroom apartment boasts a privileged location with breathtaking views of La Concha and partial sea views.

Its east-facing orientation ensures plenty of natural light throughout the day, creating a spacious and inviting atmosphere in every room.

The property features a functional layout, including a separate kitchen and laundry area, as well as air conditioning. Currently in its original condition, it offers a great opportunity to customize and adapt the space to suit the new owner's personal style and needs.