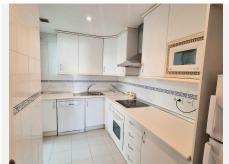

Its east-facing orientation ensures plenty of natural light throughout the day, creating a spacious and inviting atmosphere in every room.

The property features a functional layout, including a separate kitchen and laundry area, as well as air conditioning. Currently in its original condition, it offers a great opportunity to customize and adapt the space to suit the new owner's personal style and needs.