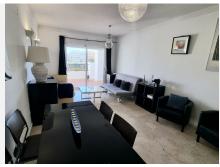

## REF# BEMR4949884 €570,000

| BEDS | BATHS | BUILT  | TERRACE |
|------|-------|--------|---------|
| 2    | 2     | 104 m² | 18 m²   |

Located in the heart of Puerto Banús, this bright two-bedroom, two-bathroom apartment boasts a privileged location with breathtaking views of La Concha and partial sea views.

Its east-facing orientation ensures plenty of natural light throughout the day, creating a spacious and inviting atmosphere in every room.

The property features a functional layout, including a separate kitchen and laundry area, as well as air conditioning. Currently in its original condition, it offers a great opportunity to customize and adapt the space to suit the new owner's personal style and needs.