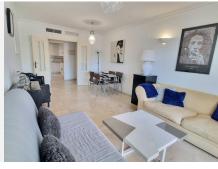

Its east-facing orientation ensures plenty of natural light throughout the day, creating a spacious and inviting atmosphere in every room.

The property features a functional layout, including a separate kitchen and laundry area, as well as air conditioning. Currently in its original condition, it offers a great opportunity to customize and adapt the space to suit the new owner's personal style and needs.