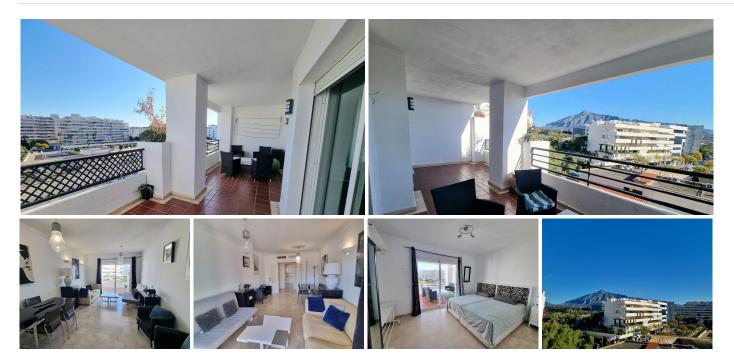

## REF# BEMR4949884 €570,000

| BEDS | BATHS | BUILT  | TERRACE |
|------|-------|--------|---------|
| 2    | 2     | 104 m² | 18 m²   |

Located in the heart of Puerto Banús, this bright two-bedroom, two-bathroom apartment boasts a privileged location with breathtaking views of La Concha and partial sea views.

Its east-facing orientation ensures plenty of natural light throughout the day, creating a spacious and inviting atmosphere in every room.

The property features a functional layout, including a separate kitchen and laundry area, as well as air conditioning. Currently in its original condition, it offers a great opportunity to customize and adapt the space to suit the new owner's personal style and needs.

Located within a private gated community, residents enjoy access to several communal swimming pools, a tennis court, 24-hour security, and underground parking. This apartment is a perfect choice as a second home in Marbella or for investors seeking a highly profitable vacation rental property.