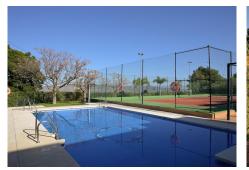

## REF# BEMR4950013 €345,000

| BEDS | BATHS | BUILT  |
|------|-------|--------|
| 4    | 2     | 145 m² |

Beautiful recently renovated townhouse located in a very quiet urbanization between Alhaurin el Grande and Alhaurin de la Torre. The property is distributed over two floors plus a tower. It is distributed in an entrance porch, hall, large fully renovated kitchen, bathroom and a charming living room with fireplace from which you can access a large covered rear porch and to a private garden with barbecue and panoramic views of the Guadalhorce valley as well as the Sierra de Alhaurin. On the upper part there are three bedrooms, a sunny terrace and a second fully renovated bathroom with a shower. In the tower there is a studio that leads to the last terrace with spectacular views. This phase of townhouses share a communal pool as well as a second pool and tennis court located right at the entrance of the urbanization. If what you are looking for is tranquility and at the same time proximity to facilities and services this will be a great opportunity not to be missed.