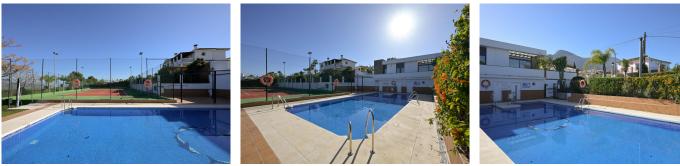

## REF# BEMR4950013 €345,000

| BEDS | BATHS | BUILT  |
|------|-------|--------|
| 4    | 2     | 145 m² |

Beautiful recently renovated townhouse located in a very quiet urbanization between Alhaurin el Grande and Alhaurin de la Torre. The property is distributed over two floors plus a tower. It is distributed in an entrance porch, hall, large fully renovated kitchen, bathroom and a charming living room with fireplace from which you can access a large covered rear porch and to a private garden with barbecue and panoramic views of the Guadalhorce valley as well as the Sierra de Alhaurin. On the upper part there are three bedrooms, a sunny terrace and a second fully renovated bathroom with a shower. In the tower there is a studio that leads to the last terrace with spectacular views. This phase of townhouses share a communal pool as well as a second pool and tennis court located right at the entrance of the urbanization. If what you are looking for is tranquility and at the same time proximity to facilities and services this will be a great opportunity not to be missed.