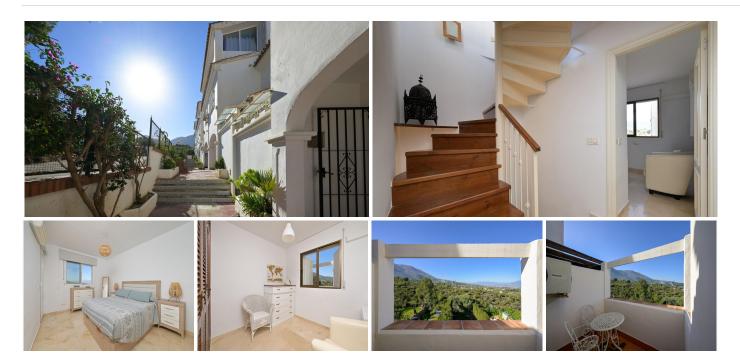

## REF# BEMR4950013 €345,000

| BEDS | BATHS | BUILT  |
|------|-------|--------|
| 4    | 2     | 145 m² |

Beautiful recently renovated townhouse located in a very quiet urbanization between Alhaurin el Grande and Alhaurin de la Torre. The property is distributed over two floors plus a tower. It is distributed in an entrance porch, hall, large fully renovated kitchen, bathroom and a charming living room with fireplace from which you can access a large covered rear porch and to a private garden with barbecue and panoramic views of the Guadalhorce valley as well as the Sierra de Alhaurin. On the upper part there are three bedrooms, a sunny terrace and a second fully renovated bathroom with a shower. In the tower there is a studio that leads to the last terrace with spectacular views. This phase of townhouses share a communal pool as well as a second pool and tennis court located right at the entrance of the urbanization. If what you are looking for is tranquility and at the same time proximity to facilities and services this will be a great opportunity not to be missed.