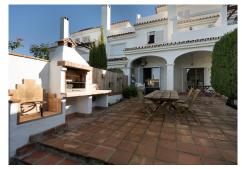

## REF# BEMR4950013 €345,000

| BEDS | BATHS | BUILT  |
|------|-------|--------|
| 4    | 2     | 145 m² |

Beautiful recently renovated townhouse located in a very quiet urbanization between Alhaurin el Grande and Alhaurin de la Torre. The property is distributed over two floors plus a tower. It is distributed in an entrance porch, hall, large fully renovated kitchen, bathroom and a charming living room with fireplace from which you can access a large covered rear porch and to a private garden with barbecue and panoramic views of the Guadalhorce valley as well as the Sierra de Alhaurin. On the upper part there are three bedrooms, a sunny terrace and a second fully renovated bathroom with a shower. In the tower there is a studio that leads to the last terrace with spectacular views. This phase of townhouses share a communal pool as well as a second pool and tennis court located right at the entrance of the urbanization. If what you are looking for is tranquility and at the same time proximity to facilities and services this will be a great opportunity not to be missed.