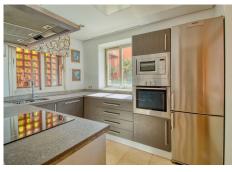

## REF# BEMR4950187 €395,000

| BEDS | BATHS | BUILT  | TERRACE |
|------|-------|--------|---------|
| 4    | 2.5   | 230 m² | 100 m²  |

Fantastic spacious corner townhouse.

This property features 3 bedrooms, 2 bathrooms (1 en-suite), 1 guest toilet, a fully fitted kitchen, a very large living/dining area, a storage and laundry room, and several terraces. Additionally, the property offers a large basement that could easily be converted into 2 extra bedrooms. From the expansive 66 m<sup>2</sup> roof terrace, you can enjoy stunning panoramic views of the sea and mountains. A private parking space for two cars is conveniently located in front of the property.