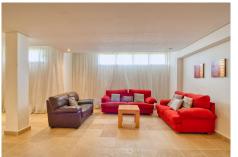

## REF# BEMR4950187 €395,000

| BEDS | BATHS | BUILT  | TERRACE |
|------|-------|--------|---------|
| 4    | 2.5   | 230 m² | 100 m²  |

Fantastic spacious corner townhouse.

This property features 3 bedrooms, 2 bathrooms (1 en-suite), 1 guest toilet, a fully fitted kitchen, a very large living/dining area, a storage and laundry room, and several terraces. Additionally, the property offers a large basement that could easily be converted into 2 extra bedrooms. From the expansive 66 m<sup>2</sup> roof terrace, you can enjoy stunning panoramic views of the sea and mountains. A private parking space for two cars is conveniently located in front of the property.