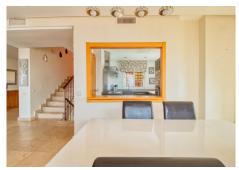

## REF# BEMR4950187 €395,000

| BEDS | BATHS | BUILT  | TERRACE |
|------|-------|--------|---------|
| 4    | 2.5   | 230 m² | 100 m²  |

Fantastic spacious corner townhouse.

This property features 3 bedrooms, 2 bathrooms (1 en-suite), 1 guest toilet, a fully fitted kitchen, a very large living/dining area, a storage and laundry room, and several terraces. Additionally, the property offers a large basement that could easily be converted into 2 extra bedrooms. From the expansive 66 m<sup>2</sup> roof terrace, you can enjoy stunning panoramic views of the sea and mountains. A private parking space for two cars is conveniently located in front of the property.