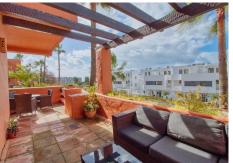

## REF# BEMR4950187 €395,000

| BEDS | BATHS | BUILT  | TERRACE |
|------|-------|--------|---------|
| 4    | 2.5   | 230 m² | 100 m²  |

Fantastic spacious corner townhouse.

This property features 3 bedrooms, 2 bathrooms (1 en-suite), 1 guest toilet, a fully fitted kitchen, a very large living/dining area, a storage and laundry room, and several terraces. Additionally, the property offers a large basement that could easily be converted into 2 extra bedrooms. From the expansive 66 m<sup>2</sup> roof terrace, you can enjoy stunning panoramic views of the sea and mountains. A private parking space for two cars is conveniently located in front of the property.