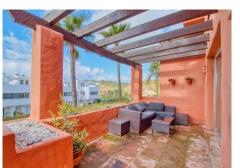

## REF# BEMR4950187 €395,000

| BEDS | BATHS | BUILT  | TERRACE |
|------|-------|--------|---------|
| 4    | 2.5   | 230 m² | 100 m²  |

Fantastic spacious corner townhouse.

This property features 3 bedrooms, 2 bathrooms (1 en-suite), 1 guest toilet, a fully fitted kitchen, a very large living/dining area, a storage and laundry room, and several terraces. Additionally, the property offers a large basement that could easily be converted into 2 extra bedrooms. From the expansive 66 m<sup>2</sup> roof terrace, you can enjoy stunning panoramic views of the sea and mountains. A private parking space for two cars is conveniently located in front of the property.

The gated residential complex was designed by the renowned architect Melvin Villarroel, known worldwide for creating luxury developments across many countries. Built as a tropical garden, this complex offers 3 beautiful swimming pools and a prime location with views overlooking Gibraltar, the African coast, and Sotogrande. Situated in a peaceful area, yet just a few minutes' drive from La Duquesa and the prestigious Sotogrande, with its marina, world-class restaurants, shops, and famous golf courses. Several blue-flag beaches are only a short drive away.