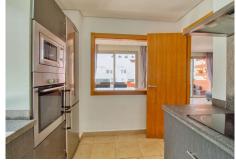

## REF# BEMR4950187 €395,000

| BEDS | BATHS | BUILT  | TERRACE |
|------|-------|--------|---------|
| 4    | 2.5   | 230 m² | 100 m²  |

Fantastic spacious corner townhouse.

This property features 3 bedrooms, 2 bathrooms (1 en-suite), 1 guest toilet, a fully fitted kitchen, a very large living/dining area, a storage and laundry room, and several terraces. Additionally, the property offers a large basement that could easily be converted into 2 extra bedrooms. From the expansive 66 m<sup>2</sup> roof terrace, you can enjoy stunning panoramic views of the sea and mountains. A private parking space for two cars is conveniently located in front of the property.