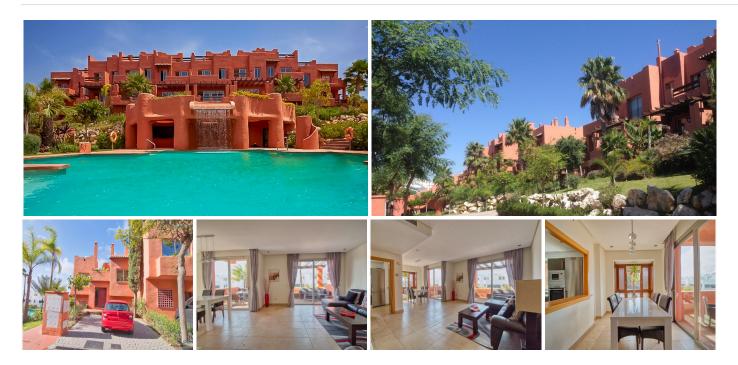

## REF# BEMR4950187 €395,000

| BEDS | BATHS | BUILT  | TERRACE |
|------|-------|--------|---------|
| 4    | 2.5   | 230 m² | 100 m²  |

Fantastic spacious corner townhouse.

This property features 3 bedrooms, 2 bathrooms (1 en-suite), 1 guest toilet, a fully fitted kitchen, a very large living/dining area, a storage and laundry room, and several terraces. Additionally, the property offers a large basement that could easily be converted into 2 extra bedrooms. From the expansive 66 m<sup>2</sup> roof terrace, you can enjoy stunning panoramic views of the sea and mountains. A private parking space for two cars is conveniently located in front of the property.

The gated residential complex was designed by the renowned architect Melvin Villarroel, known worldwide for creating luxury developments across many countries. Built as a tropical garden, this complex offers 3 beautiful swimming pools and a prime location with views overlooking Gibraltar, the African coast, and Sotogrande. Situated in a peaceful area, yet just a few minutes' drive from La Duquesa and the prestigious Sotogrande, with its marina, world-class restaurants, shops, and famous golf courses. Several blue-flag beaches are only a short drive away.