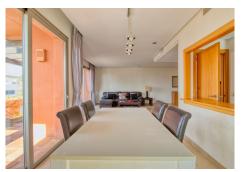

## REF# BEMR4950187 €395,000

| BEDS | BATHS | BUILT  | TERRACE |
|------|-------|--------|---------|
| 4    | 2.5   | 230 m² | 100 m²  |

Fantastic spacious corner townhouse.

This property features 3 bedrooms, 2 bathrooms (1 en-suite), 1 guest toilet, a fully fitted kitchen, a very large living/dining area, a storage and laundry room, and several terraces. Additionally, the property offers a large basement that could easily be converted into 2 extra bedrooms. From the expansive 66 m<sup>2</sup> roof terrace, you can enjoy stunning panoramic views of the sea and mountains. A private parking space for two cars is conveniently located in front of the property.