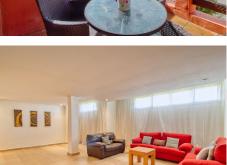

## REF# BEMR4950187 €395,000

| BEDS | BATHS | BUILT  | TERRACE |
|------|-------|--------|---------|
| 4    | 2.5   | 230 m² | 100 m²  |

Fantastic spacious corner townhouse.

This property features 3 bedrooms, 2 bathrooms (1 en-suite), 1 guest toilet, a fully fitted kitchen, a very large living/dining area, a storage and laundry room, and several terraces. Additionally, the property offers a large basement that could easily be converted into 2 extra bedrooms. From the expansive 66 m<sup>2</sup> roof terrace, you can enjoy stunning panoramic views of the sea and mountains. A private parking space for two cars is conveniently located in front of the property.