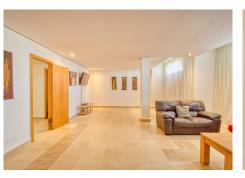

## REF# BEMR4950187 €395,000

| BEDS | BATHS | BUILT  | TERRACE |
|------|-------|--------|---------|
| 4    | 2.5   | 230 m² | 100 m²  |

Fantastic spacious corner townhouse.

This property features 3 bedrooms, 2 bathrooms (1 en-suite), 1 guest toilet, a fully fitted kitchen, a very large living/dining area, a storage and laundry room, and several terraces. Additionally, the property offers a large basement that could easily be converted into 2 extra bedrooms. From the expansive 66 m<sup>2</sup> roof terrace, you can enjoy stunning panoramic views of the sea and mountains. A private parking space for two cars is conveniently located in front of the property.