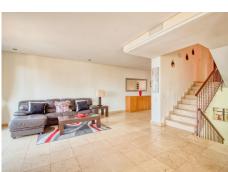

## REF# BEMR4950187 €395,000

| BEDS | BATHS | BUILT  | TERRACE |
|------|-------|--------|---------|
| 4    | 2.5   | 230 m² | 100 m²  |

Fantastic spacious corner townhouse.

This property features 3 bedrooms, 2 bathrooms (1 en-suite), 1 guest toilet, a fully fitted kitchen, a very large living/dining area, a storage and laundry room, and several terraces. Additionally, the property offers a large basement that could easily be converted into 2 extra bedrooms. From the expansive 66 m<sup>2</sup> roof terrace, you can enjoy stunning panoramic views of the sea and mountains. A private parking space for two cars is conveniently located in front of the property.