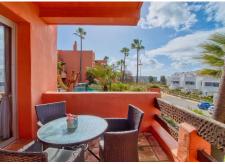

## REF# BEMR4950187 €395,000

| BEDS | BATHS | BUILT  | TERRACE |
|------|-------|--------|---------|
| 4    | 2.5   | 230 m² | 100 m²  |

Fantastic spacious corner townhouse.

This property features 3 bedrooms, 2 bathrooms (1 en-suite), 1 guest toilet, a fully fitted kitchen, a very large living/dining area, a storage and laundry room, and several terraces. Additionally, the property offers a large basement that could easily be converted into 2 extra bedrooms. From the expansive 66 m<sup>2</sup> roof terrace, you can enjoy stunning panoramic views of the sea and mountains. A private parking space for two cars is conveniently located in front of the property.

The gated residential complex was designed by the renowned architect Melvin Villarroel, known worldwide for creating luxury developments across many countries. Built as a tropical garden, this complex offers 3 beautiful swimming pools and a prime location with views overlooking Gibraltar, the African coast, and Sotogrande. Situated in a peaceful area, yet just a few minutes' drive from La Duquesa and the prestigious Sotogrande, with its marina, world-class restaurants, shops, and famous golf courses. Several blue-flag beaches are only a short drive away.