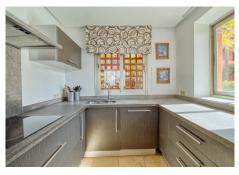

## REF# BEMR4950187 €395,000

| BEDS | BATHS | BUILT  | TERRACE |
|------|-------|--------|---------|
| 4    | 2.5   | 230 m² | 100 m²  |

Fantastic spacious corner townhouse.

This property features 3 bedrooms, 2 bathrooms (1 en-suite), 1 guest toilet, a fully fitted kitchen, a very large living/dining area, a storage and laundry room, and several terraces. Additionally, the property offers a large basement that could easily be converted into 2 extra bedrooms. From the expansive 66 m<sup>2</sup> roof terrace, you can enjoy stunning panoramic views of the sea and mountains. A private parking space for two cars is conveniently located in front of the property.