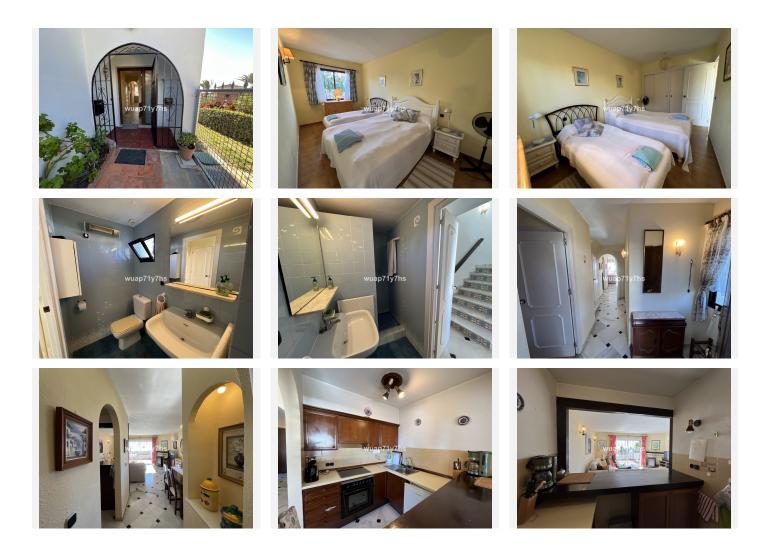

The property boasts 4 bedrooms and 3 bathrooms, offering plenty of space for comfortable living.

On the ground floor, you will find a small entrance hall, a bedroom, a bathroom, and a utility room located under the stairs. The spacious open-plan dining and living area leads to a large terrace with stunning sea views – the perfect spot to relax and enjoy the surroundings. The kitchen is semi-open, making it ideal for entertaining while maintaining a cozy atmosphere. Being an end townhouse, it benefits from an abundance

of natural sunlight throughout the day.

Upstairs, you'll find two generous bedrooms, each with access to its own private terrace. One terrace offers magnificent sea views, while the other overlooks the pool area and the majestic mountains beyond

The property also includes a separate studio apartment with its own private entrance, making it perfect for rental income or accommodating guests. Additionally, there is a small storage room for extra space to keep belongings neatly tucked away.