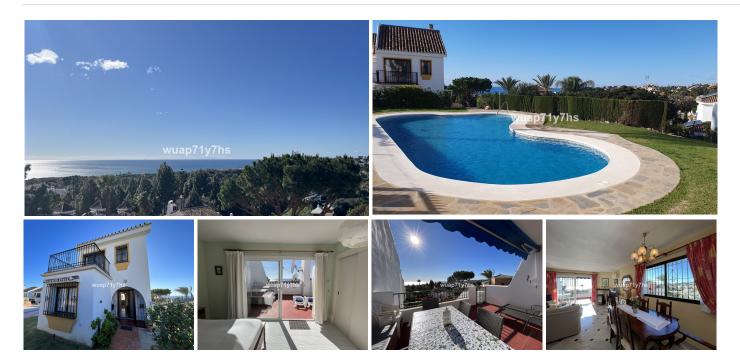

## REF# BEMR4950409 €449,000

| BEDS | BATHS | BUILT  |
|------|-------|--------|
| 4    | 3     | 170 m² |

\*Stunning Townhouse with Sea Views in Central Calahonda + separate studio apartment\*

This charming townhouse is centrally located in Calahonda, just a 5-minute walk from the popular "strip" with numerous shops and restaurants, and only a 15-20-minute walk to the beach. Additionally, it's only a 4-minute walk to La Siesta golf course and Club del Sol, which offers tennis, padel, fitness facilities, and a coffee shop.

The property boasts 4 bedrooms and 3 bathrooms, offering plenty of space for comfortable living.

On the ground floor, you will find a small entrance hall, a bedroom, a bathroom, and a utility room located under the stairs. The spacious open-plan dining and living area leads to a large terrace with stunning sea views – the perfect spot to relax and enjoy the surroundings. The kitchen is semi-open, making it ideal for entertaining while maintaining a cozy atmosphere. Being an end townhouse, it benefits from an abundance

of natural sunlight throughout the day.

Upstairs, you'll find two generous bedrooms, each with access to its own private terrace. One terrace offers magnificent sea views, while the other overlooks the pool area and the majestic mountains beyond