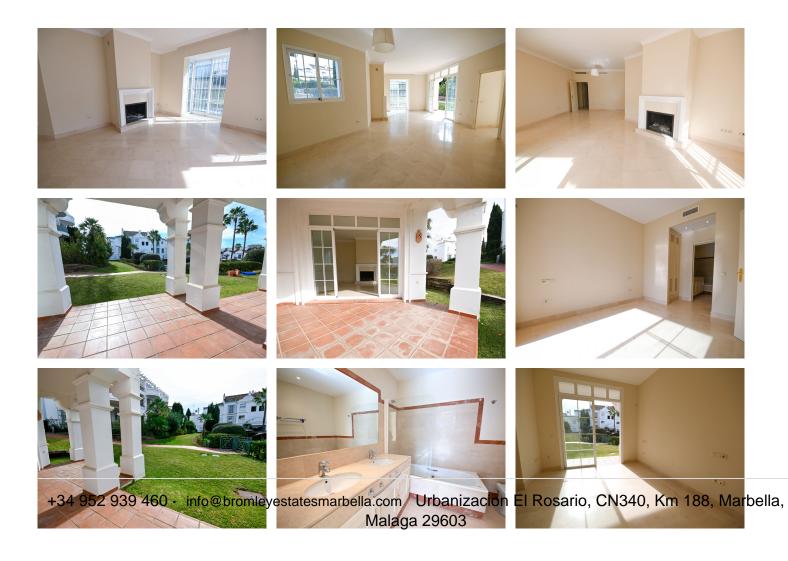

Layout and features of the property:

On entering, a spacious reception hall gives way to a large fully equipped kitchen, with breakfast area and separate laundry room.

The bright living-dining room, thanks to its privileged corner location, receives plenty of natural light throughout the day. This space has a cosy fireplace, ideal for the colder months.

From the living room, there is access to the master bedroom, which has an en-suite bathroom with hydromassage bathtub and separate shower\* as well as direct access to a covered terrace with pleasant views of the communal areas.

The property has two additional bedrooms, which share a complete bathroom. One of them stands out for its attractive bay window type window, which adds a special and luminous touch to the room.

Extras and amenities: Air conditioning hot/cold Underfloor heating in bathrooms Double glazed windows Garage and storage room included Lift from the entrance to the garage