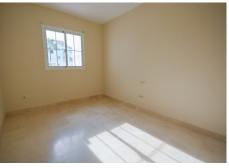

Layout and features of the property:

On entering, a spacious reception hall gives way to a large fully equipped kitchen, with breakfast area and separate laundry room.

The bright living-dining room, thanks to its privileged corner location, receives plenty of natural light throughout the day. This space has a cosy fireplace, ideal for the colder months.

From the living room, there is access to the master bedroom, which has an en-suite bathroom with hydromassage bathtub and separate shower\* as well as direct access to a covered terrace with pleasant views of the communal areas.

The property has two additional bedrooms, which share a complete bathroom. One of them stands out for its attractive bay window type window, which adds a special and luminous touch to the room.

Extras and amenities: Air conditioning hot/cold Underfloor heating in bathrooms Double glazed windows Garage and storage room included Lift from the entrance to the garage