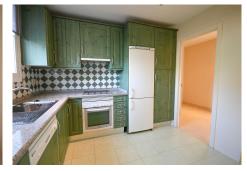

Layout and features of the property:

On entering, a spacious reception hall gives way to a large fully equipped kitchen, with breakfast area and separate laundry room.

The bright living-dining room, thanks to its privileged corner location, receives plenty of natural light throughout the day. This space has a cosy fireplace, ideal for the colder months.