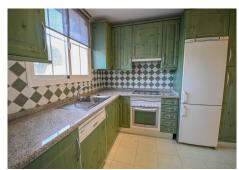

Layout and features of the property:

On entering, a spacious reception hall gives way to a large fully equipped kitchen, with breakfast area and separate laundry room.

The bright living-dining room, thanks to its privileged corner location, receives plenty of natural light throughout the day. This space has a cosy fireplace, ideal for the colder months.