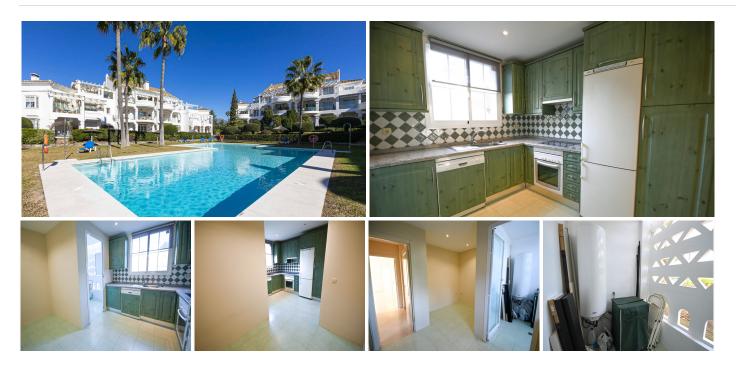

## REF# BEMR4950505 €545,000

| BEDS | BATHS | BUILT  | TERRACE |
|------|-------|--------|---------|
| 3    | 3     | 127 m² | 17 m²   |

Located in one of the most sought-after developments in Guadalmina Alta, this magnificent corner flat offers a privileged lifestyle thanks to its Mediterranean design, low density housing and proximity to the Guadalmina Royal Golf Club.

The development comprises only 20 townhouses and 60 flats, distributed in six elegant buildings, surrounded by extensive landscaped gardens. It also has two outdoor swimming pools, an artificial grass pitch for multiple sports and a large parking area.

Layout and features of the property:

On entering, a spacious reception hall gives way to a large fully equipped kitchen, with breakfast area and separate laundry room.

The bright living-dining room, thanks to its privileged corner location, receives plenty of natural light throughout the day. This space has a cosy fireplace, ideal for the colder months.