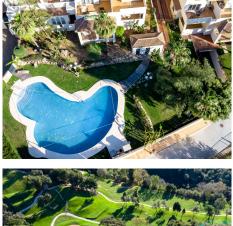

## REF# BEMR4950718 €385,000

| BEDS | BATHS | BUILT  | TERRACE |
|------|-------|--------|---------|
| 2    | 2     | 102 m² | 10 m²   |

Exclusive property situated in one of the most prestigious areas of Elviria. Located just a few steps away from a stunning golf course, which can be admired in its entirety from the terrace.

Thanks to its excellent orientation, it enjoys exceptional luminosity throughout the year, with mild temperatures in any season. It is an ideal option for both investment and permanent residence.

The property includes private parking and storage room. The development offers a large swimming pool available all year round and carefully designed gardens. In addition, the apartment has LPO, tourist license and is delivered fully furnished and equipped.