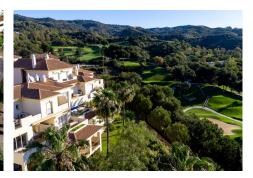

## REF# BEMR4950718 €385,000

| BEDS | BATHS | BUILT  | TERRACE |
|------|-------|--------|---------|
| 2    | 2     | 102 m² | 10 m²   |

Exclusive property situated in one of the most prestigious areas of Elviria. Located just a few steps away from a stunning golf course, which can be admired in its entirety from the terrace.

This 2 bedroom, 2 bathroom flat is in an unbeatable location, with quick access to supermarkets, schools, the beach and main transport links. It stands out for its peaceful setting, surrounded by nature and large green areas, providing a perfect space for relaxation and enjoyment.