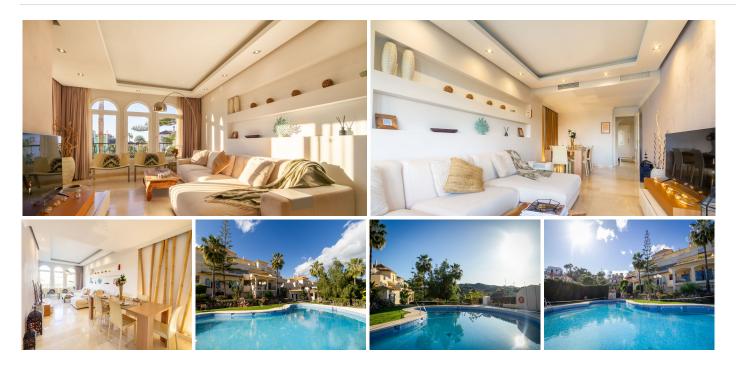

## REF# BEMR4950718 €385,000

| BEDS | BATHS | BUILT  | TERRACE |
|------|-------|--------|---------|
| 2    | 2     | 102 m² | 10 m²   |

Exclusive property situated in one of the most prestigious areas of Elviria. Located just a few steps away from a stunning golf course, which can be admired in its entirety from the terrace.

This 2 bedroom, 2 bathroom flat is in an unbeatable location, with quick access to supermarkets, schools, the beach and main transport links. It stands out for its peaceful setting, surrounded by nature and large green areas, providing a perfect space for relaxation and enjoyment.

Thanks to its excellent orientation, it enjoys exceptional luminosity throughout the year, with mild temperatures in any season. It is an ideal option for both investment and permanent residence.

The property includes private parking and storage room. The development offers a large swimming pool available all year round and carefully designed gardens. In addition, the apartment has LPO, tourist license and is delivered fully furnished and equipped.