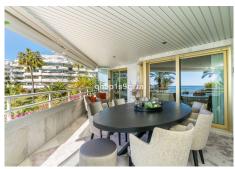

The large terrace is fitted with foldable glass panels, allowing for year-round enjoyment of the stunning sea views. Whether open to the fresh air or enclosed for comfort, this space offers true indoor-outdoor living.