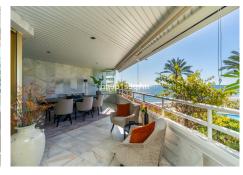

The large terrace is fitted with foldable glass panels, allowing for year-round enjoyment of the stunning sea views. Whether open to the fresh air or enclosed for comfort, this space offers true indoor-outdoor living.