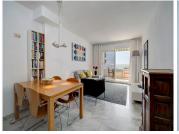

The property comprises a living, dining room, an open-plan, small but well-equipped kitchen, 1 bedroom and 1 bathroom.

Additional amenities include high-speed fibre-optic Wi-Fi and air conditioning (hot and cold).