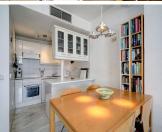

The property comprises a living, dining room, an open-plan, small but well-equipped kitchen, 1 bedroom and 1 bathroom.

Additional amenities include high-speed fibre-optic Wi-Fi and air conditioning (hot and cold).