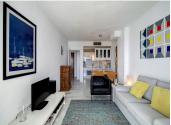

The property comprises a living, dining room, an open-plan, small but well-equipped kitchen, 1 bedroom and 1 bathroom.

Additional amenities include high-speed fibre-optic Wi-Fi and air conditioning (hot and cold).