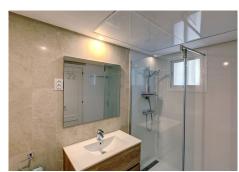

This apartment has 1 very spacious bedroom and 1 bathroom with walk-in shower. The apartment has an area of 55 m2. Enough metres to create a 2nd bedroom through conversion. The uncovered terrace is 16 m2 and faces south. An awning provides sufficient shade during the summer months. The garden with

The property comprises a living, dining room, an open-plan, small but well-equipped kitchen, 1 bedroom and 1 bathroom.

Additional amenities include high-speed fibre-optic Wi-Fi and air conditioning (hot and cold).