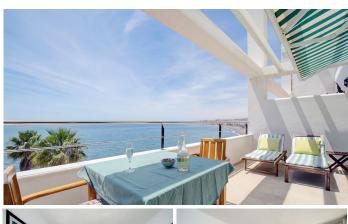

This apartment has 1 very spacious bedroom and 1 bathroom with walk-in shower. The apartment has an area of 55 m2. Enough metres to create a 2nd bedroom through conversion. The uncovered terrace is 16 m2 and faces south. An awning provides sufficient shade during the summer months. The garden with