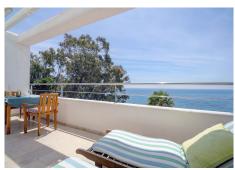

This apartment has 1 very spacious bedroom and 1 bathroom with walk-in shower. The apartment has an area of 55 m2. Enough metres to create a 2nd bedroom through conversion. The uncovered terrace is 16 m2 and faces south. An awning provides sufficient shade during the summer months. The garden with

The property comprises a living, dining room, an open-plan, small but well-equipped kitchen, 1 bedroom and 1 bathroom.

Additional amenities include high-speed fibre-optic Wi-Fi and air conditioning (hot and cold).