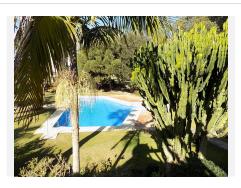

## DUPLEX 2 BEDROOMS 2.5 BATHROOMS IN MIJAS GOLF

Mijas Golf

REF# BEMR4952530 €280,000

| BEDS | BATHS | BUILT  |
|------|-------|--------|
| 2    | 2.5   | 111 m² |

Fabulous front-line golf duplex apartment with views to the pool and golf course. All the rooms are spacious and bright and there are three terraces providing sunshine at any time of the day. The property is in good condition throughout. It's on two levels, with two double bedrooms and two bathrooms upstairs, one ensuite. There is a terrace off the main bedroom facing the gardens and pool. On the ground level, there is a large lounge and dining room area with a hallway leading off to a separate kitchen. Off the lounge terrace, there is a private garden that is maintained by the Community but no one else uses. The kitchen has a doorway going directly out to one of the terraces that has morning sun which makes it ideal for that first coffee of the day! There is an internal stairway connecting the two floors. In addition, there is a large private car parking space in the Community garage which is very easy to drive in and out of. Adjacent to the parking space there is a very large private store room. With views to the pool and golf course off the lounge and main bedroom terraces, this duplex will make a wonderful family home or holiday rental property. Amenities and public transport are only a short walk away, although the apartment itself is in a quiet corner of the community garden with quiet and relaxing surroundings. La Cala 7 minutes drive. Fuengirola 10 minutes. Viewings by appointment (at least one day's notice please). Open to reasonable offers.