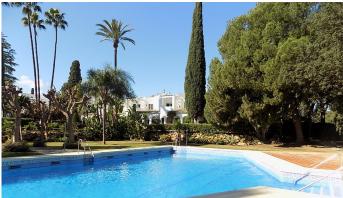

## DUPLEX 2 BEDROOMS 2.5 BATHROOMS IN MIJAS GOLF

Mijas Golf

REF# BEMR4952530 €280,000

| BEDS | BATHS | BUILT  |
|------|-------|--------|
| 2    | 2.5   | 111 m² |

Fabulous front-line golf duplex apartment with views to the pool and golf course. All the rooms are spacious and bright and there are three terraces providing sunshine at any time of the day. The property is in good condition throughout. It's on two levels, with two double bedrooms and two bathrooms upstairs, one ensuite. There is a terrace off the main bedroom facing the gardens and pool. On the ground level, there is a large lounge and dining room area with a hallway leading off to a separate kitchen. Off the lounge terrace, there is a private garden that is maintained by the Community but no one else uses. The kitchen has a doorway going directly out to one of the terraces that has morning sun which makes it ideal for that first coffee of the day! There is an internal stairway connecting the two floors. In addition, there is a large private car parking space in the Community garage which is very easy to drive in and out of. Adjacent to the parking space there is a very large private store room. With views to the pool and golf course off the lounge and main bedroom terraces, this duplex will make a wonderful family home or holiday rental property. Amenities and public transport are only a short walk away, although the apartment itself is in a quiet corner of the community garden with quiet and relaxing surroundings. La Cala 7 minutes drive. Fuengirola 10 minutes. Viewings by appointment (at least one day's notice please). Open to reasonable offers.