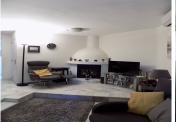

## DUPLEX 2 BEDROOMS 2.5 BATHROOMS IN MIJAS GOLF

Mijas Golf

REF# BEMR4952530 €280,000

| BEDS | BATHS | BUILT  |
|------|-------|--------|
| 2    | 2.5   | 111 m² |

Fabulous front-line golf duplex apartment with views to the pool and golf course. All the rooms are spacious and bright and there are three terraces providing sunshine at any time of the day. The property is in good condition throughout. It's on two levels, with two double bedrooms and two bathrooms upstairs, one ensuite. There is a terrace off the main bedroom facing the gardens and pool. On the ground level, there is a large lounge and dining room area with a hallway leading off to a separate kitchen. Off the lounge terrace, there is a private garden that is maintained by the Community but no one else uses. The kitchen has a doorway going directly out to one of the terraces that has morning sun which makes it ideal for that first coffee of the day! There is an internal stairway connecting the two floors. In addition, there is a large private car parking space in the Community garage which is very easy to drive in and out of. Adjacent to the parking space there is a very large private store room. With views to the pool and golf course off the lounge and main bedroom terraces, this duplex will make a wonderful family home or holiday rental property. Amenities and public transport are only a short walk away, although the apartment itself is in a quiet corner of the community garden with quiet and relaxing surroundings. La Cala 7 minutes drive. Fuengirola 10 minutes. Viewings by appointment (at least one day's notice please). Open to reasonable offers.