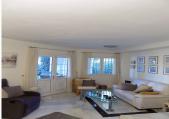

## DUPLEX 2 BEDROOMS 2.5 BATHROOMS IN MIJAS GOLF

Mijas Golf

REF# BEMR4952530 €280,000

| BEDS | BATHS | BUILT  |
|------|-------|--------|
| 2    | 2.5   | 111 m² |

Fabulous front-line golf duplex apartment with views to the pool and golf course. All the rooms are spacious and bright and there are three terraces providing sunshine at any time of the day. The property is in good condition throughout. It's on two levels, with two double bedrooms and two bathrooms upstairs, one ensuite. There is a terrace off the main bedroom facing the gardens and pool. On the ground level, there is a large lounge and dining room area with a hallway leading off to a separate kitchen. Off the lounge terrace, there is a private garden that is maintained by the Community but no one else uses. The kitchen has a doorway going directly out to one of the terraces that has morning sun which makes it ideal for that first coffee of the day! There is an internal stairway connecting the two floors. In addition, there is a large private car parking space in the Community garage which is very easy to drive in and out of. Adjacent to the parking space there is a very large private store room. With views to the pool and golf course off the lounge and main bedroom terraces, this duplex will make a wonderful family home or holiday rental property. Amenities and public transport are only a short walk away, although the apartment itself is in a quiet corner of the community garden with quiet and relaxing surroundings. La Cala 7 minutes drive. Fuengirola 10 minutes. Viewings by appointment (at least one day's notice please). Open to reasonable offers.