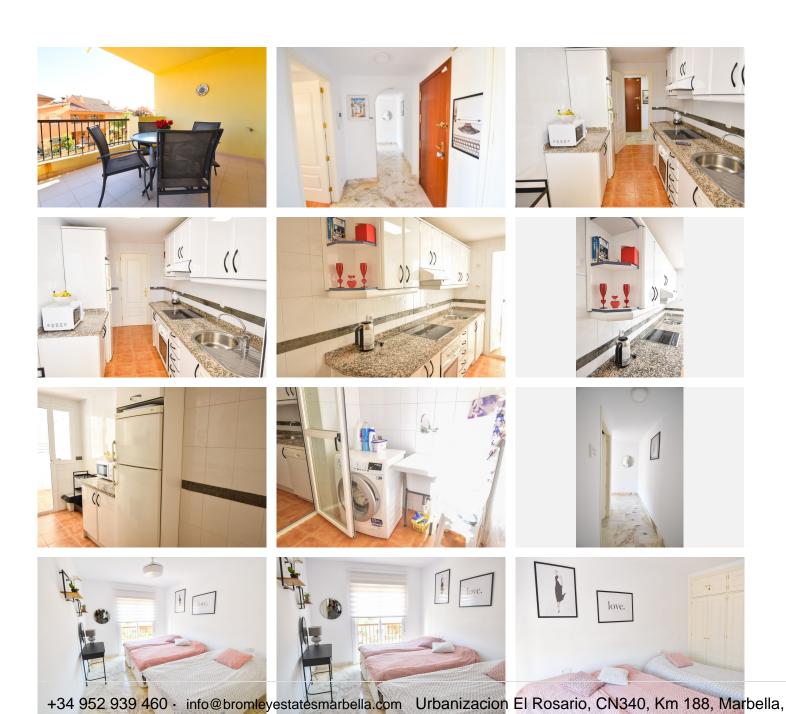

It has a fully equipped independent kitchen with a laundry room.

In addition, a garage space and a storage room are included in the price, guaranteeing space and comfort. An elevator leads to the underground parking and storage room.

The house is sold fully furnished.

It is a closed and very quiet urbanization, with a community pool with incredible views of the sea!!

Located in an exclusive urbanization just a 1 km meter walk to the beach and the promenade, this apartment allows you to enjoy the sea at any time.