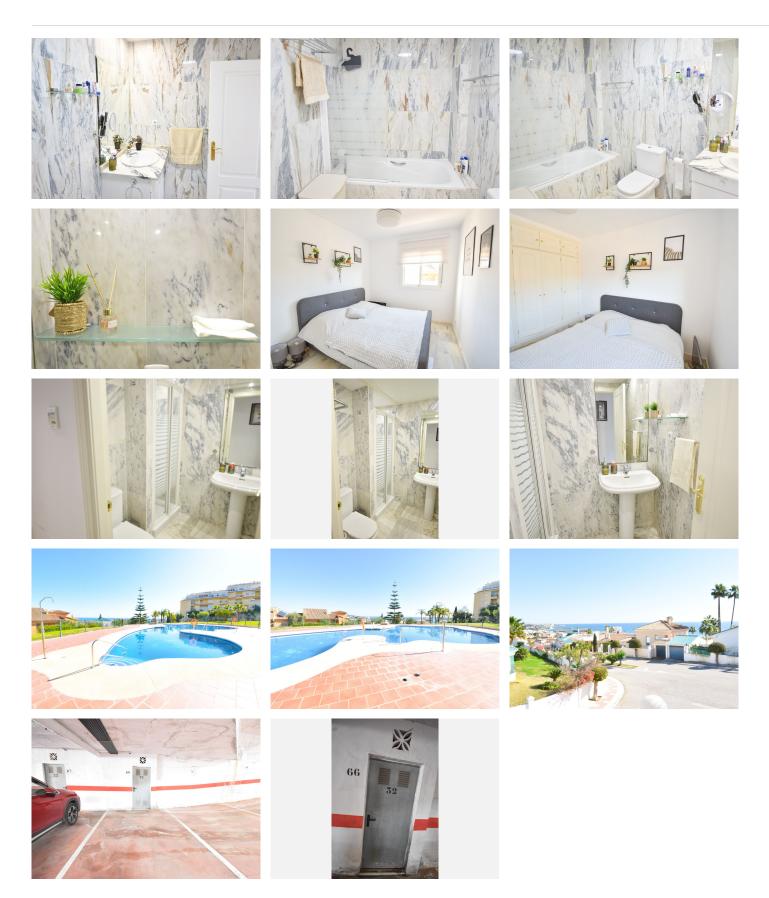

Discover your new home on the Costa del Sol!

This charming two-bedroom apartment with built-in wardrobes and two full bathrooms. (One en suite).

It has a spacious living-dining room perfect for enjoying with the family with access to a terrace that offers a life of comfort and tranquility.

It has a fully equipped independent kitchen with a laundry room.

In addition, a garage space and a storage room are included in the price, guaranteeing space and comfort. An elevator leads to the underground parking and storage room.

The house is sold fully furnished.

It is a closed and very quiet urbanization, with a community pool with incredible views of the sea!!

Located in an exclusive urbanization just a 1 km meter walk to the beach and the promenade, this apartment allows you to enjoy the sea at any time.