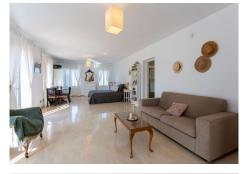

## BROMLEY ESTATES Marbella.

- 4 spacious bedrooms, two of which are en-suite, plus an additional family bathroom. One of the bedrooms currently has an independent storage room that could easily be converted into a walk-in closet.
- A grand living and dining area with a feature fireplace, offering direct access through large French patio doors to the private pool and sun-drenched terrace.
- A fully equipped, large kitchen, including a breakfast bar plus spacious dining area and a welcoming reception area.