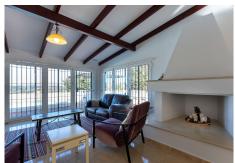

## BROMLEY ESTATES Marbella.

- 4 spacious bedrooms, two of which are en-suite, plus an additional family bathroom. One of the bedrooms currently has an independent storage room that could easily be converted into a walk-in closet.
- A grand living and dining area with a feature fireplace, offering direct access through large French patio doors to the private pool and sun-drenched terrace.
- A fully equipped, large kitchen, including a breakfast bar plus spacious dining area and a welcoming reception area.