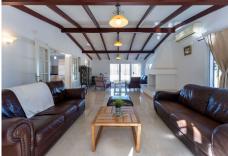

## BROMLEY ESTATES Marbella.

- 4 spacious bedrooms, two of which are en-suite, plus an additional family bathroom. One of the bedrooms currently has an independent storage room that could easily be converted into a walk-in closet.
- A grand living and dining area with a feature fireplace, offering direct access through large French patio doors to the private pool and sun-drenched terrace.
- A fully equipped, large kitchen, including a breakfast bar plus spacious dining area and a welcoming reception area.