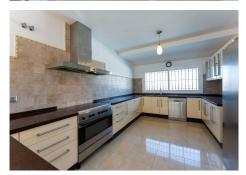

## BROMLEY ESTATES Marbella.

- 4 spacious bedrooms, two of which are en-suite, plus an additional family bathroom. One of the bedrooms currently has an independent storage room that could easily be converted into a walk-in closet.
- A grand living and dining area with a feature fireplace, offering direct access through large French patio doors to the private pool and sun-drenched terrace.
- A fully equipped, large kitchen, including a breakfast bar plus spacious dining area and a welcoming reception area.