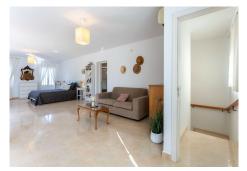

## BROMLEY ESTATES Marbella.

- 4 spacious bedrooms, two of which are en-suite, plus an additional family bathroom. One of the bedrooms currently has an independent storage room that could easily be converted into a walk-in closet.
- A grand living and dining area with a feature fireplace, offering direct access through large French patio doors to the private pool and sun-drenched terrace.
- A fully equipped, large kitchen, including a breakfast bar plus spacious dining area and a welcoming reception area.