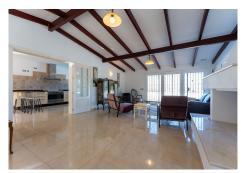

## BROMLEY ESTATES Marbella.

- 4 spacious bedrooms, two of which are en-suite, plus an additional family bathroom. One of the bedrooms currently has an independent storage room that could easily be converted into a walk-in closet.
- A grand living and dining area with a feature fireplace, offering direct access through large French patio doors to the private pool and sun-drenched terrace.
- A fully equipped, large kitchen, including a breakfast bar plus spacious dining area and a welcoming reception area.