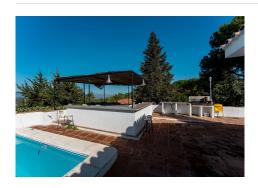

5 bedroom main house, plus a 3 bedroom guest house, a studio/apartment, garage and 2 swimming pools!

Stunning Country Estate with Breathtaking Views in Alhaurín el Grande

Nestled on the sought-after south side of Alhaurín el Grande, this exceptional country estate offers stunning panoramic views, excellent road access, and convenient connections to Fuengirola and Mijas. Set on a generous 4,000m² plot, the property is fully fenced and boasts mature, low-maintenance vegetation. With a total built area over 500m², this versatile estate comprises three independent dwellings, making it ideal for a large family, a rental investment, or a potential B&B opportunity.

#### Additional Features & Location

- Each house benefits from ample parking space for multiple vehicles, including designated shaded areas to keep vehicles cool and protected.
- The property also features a dedicated children's outdoor play area, designed for both fun and safety. Set on soft, artificial grass, this space provides a practical and secure environment where children can play freely and enjoy the outdoors.
- Near the guest house, you'll find an additional olive grove, adding to the property's charm and natural beauty. There is also ample space to plant more fruit trees and grow a vegetable garden, offering wonderful opportunities for self-sustainability and enjoying fresh, homegrown produce.
- Registered property with both town water supply and a private well. The well is located in a small building and also provides additional storage.
- Idyllic surroundings with hiking and cycling trails nearby.