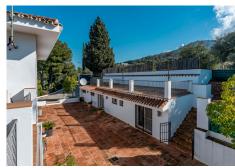

5 bedroom main house, plus a 3 bedroom guest house, a studio/apartment, garage and 2 swimming pools!

Stunning Country Estate with Breathtaking Views in Alhaurín el Grande

Nestled on the sought-after south side of Alhaurín el Grande, this exceptional country estate offers stunning panoramic views, excellent road access, and convenient connections to Fuengirola and Mijas. Set on a generous 4,000m² plot, the property is fully fenced and boasts mature, low-maintenance vegetation. With a total built area over 500m², this versatile estate comprises three independent dwellings, making it ideal for a large family, a rental investment, or a potential B&B opportunity.

#### Additional Features & Location

- Each house benefits from ample parking space for multiple vehicles, including designated shaded areas to keep vehicles cool and protected.
- The property also features a dedicated children's outdoor play area, designed for both fun and safety. Set on soft, artificial grass, this space provides a practical and secure environment where children can play freely and enjoy the outdoors.
- Near the guest house, you'll find an additional olive grove, adding to the property's charm and natural beauty. There is also ample space to plant more fruit trees and grow a vegetable garden, offering wonderful opportunities for self-sustainability and enjoying fresh, homegrown produce.
- Registered property with both town water supply and a private well. The well is located in a small building and also provides additional storage.
- Idyllic surroundings with hiking and cycling trails nearby.