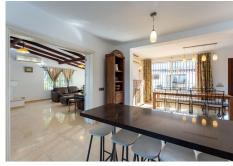

## BROMLEY ESTATES Marbella.

- 4 spacious bedrooms, two of which are en-suite, plus an additional family bathroom. One of the bedrooms currently has an independent storage room that could easily be converted into a walk-in closet.
- A grand living and dining area with a feature fireplace, offering direct access through large French patio doors to the private pool and sun-drenched terrace.
- A fully equipped, large kitchen, including a breakfast bar plus spacious dining area and a welcoming reception area.