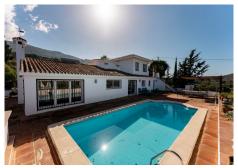

5 bedroom main house, plus a 3 bedroom guest house, a studio/apartment, garage and 2 swimming pools!

Stunning Country Estate with Breathtaking Views in Alhaurín el Grande

Nestled on the sought-after south side of Alhaurín el Grande, this exceptional country estate offers stunning panoramic views, excellent road access, and convenient connections to Fuengirola and Mijas. Set on a generous 4,000m² plot, the property is fully fenced and boasts mature, low-maintenance vegetation. With a total built area over 500m², this versatile estate comprises three independent dwellings, making it ideal for a large family, a rental investment, or a potential B&B opportunity.

Main House

This impressive two-story home is designed for both comfort and style. The ground floor features:

+34 952 939 460 · info@bromleyestatesmarbella.com Urbanizacion El Rosario, CN340, Km 188, Marbella, Malaga 29603

## BROMLEY ESTATES Marbella.

- 4 spacious bedrooms, two of which are en-suite, plus an additional family bathroom. One of the bedrooms currently has an independent storage room that could easily be converted into a walk-in closet.
- A grand living and dining area with a feature fireplace, offering direct access through large French patio doors to the private pool and sun-drenched terrace.
- A fully equipped, large kitchen, including a breakfast bar plus spacious dining area and a welcoming reception area.