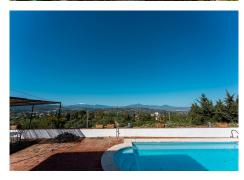

5 bedroom main house, plus a 3 bedroom guest house, a studio/apartment, garage and 2 swimming pools!

Stunning Country Estate with Breathtaking Views in Alhaurín el Grande

Nestled on the sought-after south side of Alhaurín el Grande, this exceptional country estate offers stunning panoramic views, excellent road access, and convenient connections to Fuengirola and Mijas. Set on a generous 4,000m² plot, the property is fully fenced and boasts mature, low-maintenance vegetation. With a total built area over 500m², this versatile estate comprises three independent dwellings, making it ideal for a large family, a rental investment, or a potential B&B opportunity.

#### Additional Features & Location

- Each house benefits from ample parking space for multiple vehicles, including designated shaded areas to keep vehicles cool and protected.
- The property also features a dedicated children's outdoor play area, designed for both fun and safety. Set on soft, artificial grass, this space provides a practical and secure environment where children can play freely and enjoy the outdoors.
- Near the guest house, you'll find an additional olive grove, adding to the property's charm and natural beauty. There is also ample space to plant more fruit trees and grow a vegetable garden, offering wonderful opportunities for self-sustainability and enjoying fresh, homegrown produce.
- Registered property with both town water supply and a private well. The well is located in a small building and also provides additional storage.
- Idyllic surroundings with hiking and cycling trails nearby.