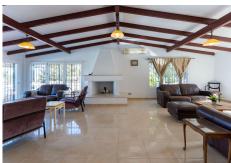

## BROMLEY ESTATES Marbella.

- 4 spacious bedrooms, two of which are en-suite, plus an additional family bathroom. One of the bedrooms currently has an independent storage room that could easily be converted into a walk-in closet.
- A grand living and dining area with a feature fireplace, offering direct access through large French patio doors to the private pool and sun-drenched terrace.
- A fully equipped, large kitchen, including a breakfast bar plus spacious dining area and a welcoming reception area.