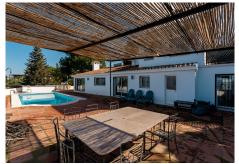

#### **Guest House**

This single-level home offers:

- Three comfortable bedrooms, including a master en-suite.
- A family bathroom.
- A spacious living room with a fireplace and a fully equipped kitchen.
- Its own private swimming pool, ensuring complete independence from the main house.

#### Additional Features & Location

- Each house benefits from ample parking space for multiple vehicles, including designated shaded areas to keep vehicles cool and protected.
- The property also features a dedicated children's outdoor play area, designed for both fun and safety. Set on soft, artificial grass, this space provides a practical and secure environment where children can play freely and enjoy the outdoors.
- Near the guest house, you'll find an additional olive grove, adding to the property's charm and natural beauty. There is also ample space to plant more fruit trees and grow a vegetable garden, offering wonderful opportunities for self-sustainability and enjoying fresh, homegrown produce.
- Registered property with both town water supply and a private well. The well is located in a small building and also provides additional storage.
- Idyllic surroundings with hiking and cycling trails nearby.