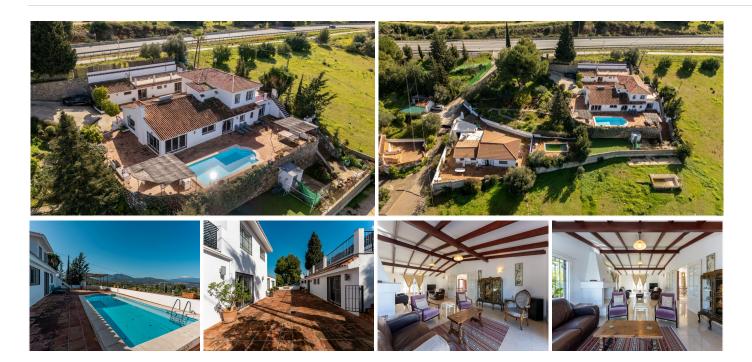

### HOUSE 9 BEDROOMS 9 BATHROOMS IN ALHAURIN EL GRANDE

Alhaurin el Grande

REF# BEMR4953037 €1,195,000

| BEDS | BATHS | BUILT  | PLOT                |
|------|-------|--------|---------------------|
| 9    | 9     | 588 m² | 4130 m <sup>2</sup> |

5 bedroom main house, plus a 3 bedroom guest house, a studio/apartment, garage and 2 swimming pools!

Stunning Country Estate with Breathtaking Views in Alhaurín el Grande

Nestled on the sought-after south side of Alhaurín el Grande, this exceptional country estate offers stunning panoramic views, excellent road access, and convenient connections to Fuengirola and Mijas. Set on a generous 4,000m² plot, the property is fully fenced and boasts mature, low-maintenance vegetation. With a total built area over 500m², this versatile estate comprises three independent dwellings, making it ideal for a large family, a rental investment, or a potential B&B opportunity.

Main House

This impressive two-story home is designed for both comfort and style. The ground floor features:

+34 952 939 460 · info@bromleyestatesmarbella.com Urbanizacion El Rosario, CN340, Km 188, Marbella, Malaga 29603

## BROMLEY ESTATES Marbella.

- 4 spacious bedrooms, two of which are en-suite, plus an additional family bathroom. One of the bedrooms currently has an independent storage room that could easily be converted into a walk-in closet.
- A grand living and dining area with a feature fireplace, offering direct access through large French patio doors to the private pool and sun-drenched terrace.
- A fully equipped, large kitchen, including a breakfast bar plus spacious dining area and a welcoming reception area.

The first floor is dedicated solely to the luxurious master suite, complete with:

- A private terrace offering breathtaking mountain views.
- A spacious en-suite bathroom with bath and shower.

Adjacent to the main house, you'll find a private garage and a charming studio apartment consisting of:

#### **Guest House**

This single-level home offers:

- Three comfortable bedrooms, including a master en-suite.
- A family bathroom.
- A spacious living room with a fireplace and a fully equipped kitchen.
- Its own private swimming pool, ensuring complete independence from the main house.