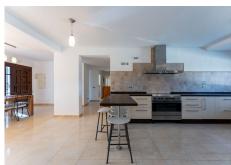

## BROMLEY ESTATES Marbella.

- 4 spacious bedrooms, two of which are en-suite, plus an additional family bathroom. One of the bedrooms currently has an independent storage room that could easily be converted into a walk-in closet.
- A grand living and dining area with a feature fireplace, offering direct access through large French patio doors to the private pool and sun-drenched terrace.
- A fully equipped, large kitchen, including a breakfast bar plus spacious dining area and a welcoming reception area.