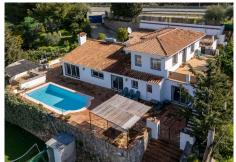

5 bedroom main house, plus a 3 bedroom guest house, a studio/apartment, garage and 2 swimming pools!

Stunning Country Estate with Breathtaking Views in Alhaurín el Grande

Nestled on the sought-after south side of Alhaurín el Grande, this exceptional country estate offers stunning panoramic views, excellent road access, and convenient connections to Fuengirola and Mijas. Set on a generous 4,000m² plot, the property is fully fenced and boasts mature, low-maintenance vegetation. With a total built area over 500m², this versatile estate comprises three independent dwellings, making it ideal for a large family, a rental investment, or a potential B&B opportunity.

#### **Guest House**

This single-level home offers:

- Three comfortable bedrooms, including a master en-suite.
- A family bathroom.
- A spacious living room with a fireplace and a fully equipped kitchen.
- Its own private swimming pool, ensuring complete independence from the main house.