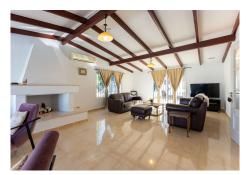

## BROMLEY ESTATES Marbella.

- 4 spacious bedrooms, two of which are en-suite, plus an additional family bathroom. One of the bedrooms currently has an independent storage room that could easily be converted into a walk-in closet.
- A grand living and dining area with a feature fireplace, offering direct access through large French patio doors to the private pool and sun-drenched terrace.
- A fully equipped, large kitchen, including a breakfast bar plus spacious dining area and a welcoming reception area.