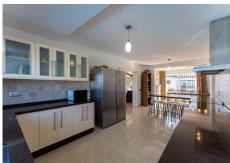

## BROMLEY ESTATES Marbella.

- 4 spacious bedrooms, two of which are en-suite, plus an additional family bathroom. One of the bedrooms currently has an independent storage room that could easily be converted into a walk-in closet.
- A grand living and dining area with a feature fireplace, offering direct access through large French patio doors to the private pool and sun-drenched terrace.
- A fully equipped, large kitchen, including a breakfast bar plus spacious dining area and a welcoming reception area.