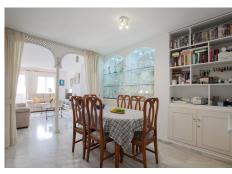

Corner penthouse for sale in one of the best beachfront developments in Mijas Costa, Calahonda. The apartment is on the first floor (no lift) and has 2 exterior bedrooms and 2 full bathrooms (with the possibility of easily converting it into 3 bedrooms), with a large corner and private terrace. From the apartment there is an impressive sea view, from the kitchen, living room, bedroom and terrace. The apartment is sunny all day, especially in winter when the sun is lower. There is new air conditioning (split, hot and cold) in the living room and in the master bedroom. The kitchen is large, exterior with a window and fully equipped, with a serving hatch that opens onto the dining area. The dining room and living room are spacious and sunny. There are built-in wardrobes in both bedrooms. There is a private parking space included in the price. It is a gated community with communal gardens and a large swimming pool facing the sea. You can exit through the community directly to the beach and can walk easily to several restaurants, beach bars, supermarket, pharmacy etc. We have refurbished several apartments of a similar size in the same urbanization for our investors from 2 bedroom to 3 bedroom apartments and we can show you before and after of those units, and you can visit them personally to get an idea of what can be done.