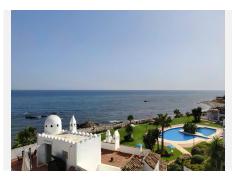

Corner penthouse for sale in one of the best beachfront developments in Mijas Costa, Calahonda. The apartment is on the first floor (no lift) and has 2 exterior bedrooms and 2 full bathrooms (with the possibility of easily converting it into 3 bedrooms), with a large corner and private terrace. From the apartment there is an impressive sea view, from the kitchen, living room, bedroom and terrace. The apartment is sunny all day, especially in winter when the sun is lower. There is new air conditioning (split, hot and cold) in the living room and in the master bedroom. The kitchen is large, exterior with a window and fully equipped, with a serving hatch that opens onto the dining area. The dining room and living room are spacious and sunny. There are built-in wardrobes in both bedrooms. There is a private parking space included in the price. It is a gated community with communal gardens and a large swimming pool facing the sea. You can exit through the community directly to the beach and can walk easily to several restaurants, beach bars, supermarket, pharmacy etc. We have refurbished several apartments of a similar size in the same urbanization for our investors from 2 bedroom to 3 bedroom apartments and we can show you before and after of those units, and you can visit them personally to get an idea of what can be done.