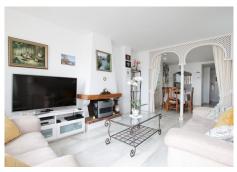

Corner penthouse for sale in one of the best beachfront developments in Mijas Costa, Calahonda. The apartment is on the first floor (no lift) and has 2 exterior bedrooms and 2 full bathrooms (with the possibility of easily converting it into 3 bedrooms), with a large corner and private terrace. From the apartment there is an impressive sea view, from the kitchen, living room, bedroom and terrace. The apartment is sunny all day, especially in winter when the sun is lower. There is new air conditioning (split, hot and cold) in the living room and in the master bedroom. The kitchen is large, exterior with a window and fully equipped, with a serving hatch that opens onto the dining area. The dining room and living room are spacious and sunny. There are built-in wardrobes in both bedrooms. There is a private parking space included in the price. It is a gated community with communal gardens and a large swimming pool facing the sea. You can exit through the community directly to the beach and can walk easily to several restaurants, beach bars, supermarket, pharmacy etc. We have refurbished several apartments of a similar size in the same urbanization for our investors from 2 bedroom to 3 bedroom apartments and we can show you before and after of those units, and you can visit them personally to get an idea of what can be done.