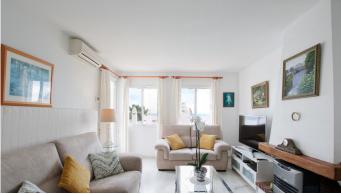

Corner penthouse for sale in one of the best beachfront developments in Mijas Costa, Calahonda. The apartment is on the first floor (no lift) and has 2 exterior bedrooms and 2 full bathrooms (with the possibility of easily converting it into 3 bedrooms), with a large corner and private terrace. From the apartment there is an impressive sea view, from the kitchen, living room, bedroom and terrace. The apartment is sunny all day, especially in winter when the sun is lower. There is new air conditioning (split, hot and cold) in the living room and in the master bedroom. The kitchen is large, exterior with a window and fully equipped, with a serving hatch that opens onto the dining area. The dining room and living room are spacious and sunny. There are built-in wardrobes in both bedrooms. There is a private parking space included in the price. It is a gated community with communal gardens and a large swimming pool facing the sea. You can exit through the community directly to the beach and can walk easily to several restaurants, beach bars, supermarket, pharmacy etc. We have refurbished several apartments of a similar size in the same urbanization for our investors from 2 bedroom to 3 bedroom apartments and we can show you before and after of those units, and you can visit them personally to get an idea of what can be done.