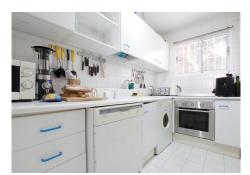

Corner penthouse for sale in one of the best beachfront developments in Mijas Costa, Calahonda. The apartment is on the first floor (no lift) and has 2 exterior bedrooms and 2 full bathrooms (with the possibility of easily converting it into 3 bedrooms), with a large corner and private terrace. From the apartment there is an impressive sea view, from the kitchen, living room, bedroom and terrace. The apartment is sunny all day, especially in winter when the sun is lower. There is new air conditioning (split, hot and cold) in the living room and in the master bedroom. The kitchen is large, exterior with a window and fully equipped, with a serving hatch that opens onto the dining area. The dining room and living room are spacious and sunny. There are built-in wardrobes in both bedrooms. There is a private parking space included in the price. It is a gated community with communal gardens and a large swimming pool facing the sea. You can exit through the community directly to the beach and can walk easily to several restaurants, beach bars, supermarket, pharmacy etc. We have refurbished several apartments of a similar size in the same urbanization for our investors from 2 bedroom to 3 bedroom apartments and we can show you before and after of those units, and you can visit them personally to get an idea of what can be done.