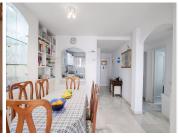

Corner penthouse for sale in one of the best beachfront developments in Mijas Costa, Calahonda. The apartment is on the first floor (no lift) and has 2 exterior bedrooms and 2 full bathrooms (with the possibility of easily converting it into 3 bedrooms), with a large corner and private terrace. From the apartment there is an impressive sea view, from the kitchen, living room, bedroom and terrace. The apartment is sunny all day, especially in winter when the sun is lower. There is new air conditioning (split, hot and cold) in the living room and in the master bedroom. The kitchen is large, exterior with a window and fully equipped, with a serving hatch that opens onto the dining area. The dining room and living room are spacious and sunny. There are built-in wardrobes in both bedrooms. There is a private parking space included in the price. It is a gated community with communal gardens and a large swimming pool facing the sea. You can exit through the community directly to the beach and can walk easily to several restaurants, beach bars, supermarket, pharmacy etc. We have refurbished several apartments of a similar size in the same urbanization for our investors from 2 bedroom to 3 bedroom apartments and we can show you before and after of those units, and you can visit them personally to get an idea of what can be done.