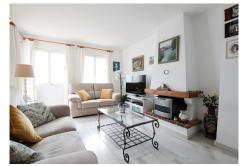

Corner penthouse for sale in one of the best beachfront developments in Mijas Costa, Calahonda. The apartment is on the first floor (no lift) and has 2 exterior bedrooms and 2 full bathrooms (with the possibility of easily converting it into 3 bedrooms), with a large corner and private terrace. From the apartment there is an impressive sea view, from the kitchen, living room, bedroom and terrace. The apartment is sunny all day, especially in winter when the sun is lower. There is new air conditioning (split, hot and cold) in the living room and in the master bedroom. The kitchen is large, exterior with a window and fully equipped, with a serving hatch that opens onto the dining area. The dining room and living room are spacious and sunny. There are built-in wardrobes in both bedrooms. There is a private parking space included in the price. It is a gated community with communal gardens and a large swimming pool facing the sea. You can exit through the community directly to the beach and can walk easily to several restaurants, beach bars, supermarket, pharmacy etc. We have refurbished several apartments of a similar size in the same urbanization for our investors from 2 bedroom to 3 bedroom apartments and we can show you before and after of those units, and you can visit them personally to get an idea of what can be done.