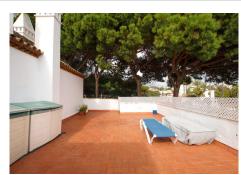

Corner penthouse for sale in one of the best beachfront developments in Mijas Costa, Calahonda. The apartment is on the first floor (no lift) and has 2 exterior bedrooms and 2 full bathrooms (with the possibility of easily converting it into 3 bedrooms), with a large corner and private terrace. From the apartment there is an impressive sea view, from the kitchen, living room, bedroom and terrace. The apartment is sunny all day, especially in winter when the sun is lower. There is new air conditioning (split, hot and cold) in the living room and in the master bedroom. The kitchen is large, exterior with a window and fully equipped, with a serving hatch that opens onto the dining area. The dining room and living room are spacious and sunny. There are built-in wardrobes in both bedrooms. There is a private parking space included in the price. It is a gated community with communal gardens and a large swimming pool facing the sea. You can exit through the community directly to the beach and can walk easily to several restaurants, beach bars, supermarket, pharmacy etc. We have refurbished several apartments of a similar size in the same urbanization for our investors from 2 bedroom to 3 bedroom apartments and we can show you before and after of those units, and you can visit them personally to get an idea of what can be done.