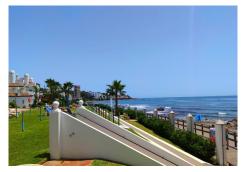

Corner penthouse for sale in one of the best beachfront developments in Mijas Costa, Calahonda. The apartment is on the first floor (no lift) and has 2 exterior bedrooms and 2 full bathrooms (with the possibility of easily converting it into 3 bedrooms), with a large corner and private terrace. From the apartment there is an impressive sea view, from the kitchen, living room, bedroom and terrace. The apartment is sunny all day, especially in winter when the sun is lower. There is new air conditioning (split, hot and cold) in the living room and in the master bedroom. The kitchen is large, exterior with a window and fully equipped, with a serving hatch that opens onto the dining area. The dining room and living room are spacious and sunny. There are built-in wardrobes in both bedrooms. There is a private parking space included in the price. It is a gated community with communal gardens and a large swimming pool facing the sea. You can exit through the community directly to the beach and can walk easily to several restaurants, beach bars, supermarket, pharmacy etc. We have refurbished several apartments of a similar size in the same urbanization for our investors from 2 bedroom to 3 bedroom apartments and we can show you before and after of those units, and you can visit them personally to get an idea of what can be done.