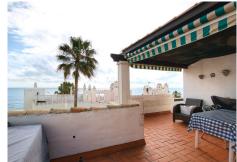

Corner penthouse for sale in one of the best beachfront developments in Mijas Costa, Calahonda. The apartment is on the first floor (no lift) and has 2 exterior bedrooms and 2 full bathrooms (with the possibility of easily converting it into 3 bedrooms), with a large corner and private terrace. From the apartment there is an impressive sea view, from the kitchen, living room, bedroom and terrace. The apartment is sunny all day, especially in winter when the sun is lower. There is new air conditioning (split, hot and cold) in the living room and in the master bedroom. The kitchen is large, exterior with a window and fully equipped, with a serving hatch that opens onto the dining area. The dining room and living room are spacious and sunny. There are built-in wardrobes in both bedrooms. There is a private parking space included in the price. It is a gated community with communal gardens and a large swimming pool facing the sea. You can exit through the community directly to the beach and can walk easily to several restaurants, beach bars, supermarket, pharmacy etc. We have refurbished several apartments of a similar size in the same urbanization for our investors from 2 bedroom to 3 bedroom apartments and we can show you before and after of those units, and you can visit them personally to get an idea of what can be done.