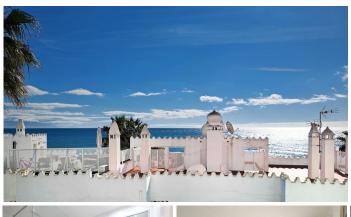

Corner penthouse for sale in one of the best beachfront developments in Mijas Costa, Calahonda. The apartment is on the first floor (no lift) and has 2 exterior bedrooms and 2 full bathrooms (with the possibility of easily converting it into 3 bedrooms), with a large corner and private terrace. From the apartment there is an impressive sea view, from the kitchen, living room, bedroom and terrace. The apartment is sunny all day, especially in winter when the sun is lower. There is new air conditioning (split, hot and cold) in the living room and in the master bedroom. The kitchen is large, exterior with a window and fully equipped, with a serving hatch that opens onto the dining area. The dining room and living room are spacious and sunny. There are built-in wardrobes in both bedrooms. There is a private parking space included in the price. It is a gated community with communal gardens and a large swimming pool facing the sea. You can exit through the community directly to the beach and can walk easily to several restaurants, beach bars, supermarket, pharmacy etc. We have refurbished several apartments of a similar size in the same urbanization for our investors from 2 bedroom to 3 bedroom apartments and we can show you before and after of those units, and you can visit them personally to get an idea of what can be done.