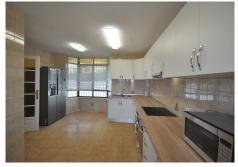

The large kitchen is on the main level with a terrace to enjoy al fresco dining.

On the main level there is a large bedroom and a bathroom

On the second floor are a further 2 bedrooms and a shared bathroom