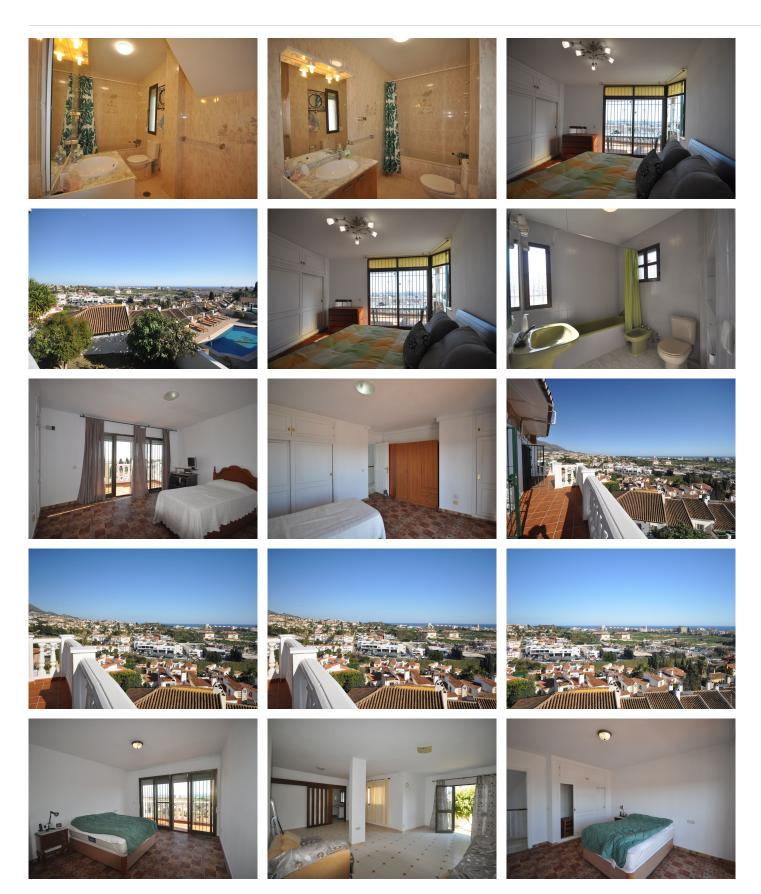

#### HOUSE 5 BEDROOMS 2 BATHROOMS IN MIJAS COSTA

Mijas Costa

REF# BEMR4954279 €659,000

| BEDS | BATHS | BUILT  |
|------|-------|--------|
| 5    | 2     | 334 m² |

GREAT OPPORTUNITY to purchase a large detached villa with outstanding panoramic sea views and it's own private pool

The main house has 3 large double bedrooms and 2 bathrooms, one of which is en suite. The villa was built in the late 1980's and would benefit from a reform, although is livable in it's current condition. It has a great deal of character and is bright and airy with a multitude of large floor to ceiling windows showcasing the fabulpus sea views.

The large kitchen is on the main level with a terrace to enjoy al fresco dining.

On the main level there is a large bedroom and a bathroom

On the second floor are a further 2 bedrooms and a shared bathroom

Marbella

There is a lower ground floor level that has over 100msq of space, can be divided into 2 bedrooms, a living area, bathroom and already has a kitchen. It has a private and independent access so this property is perfect for an extended family, as a granny annexe or as an income to be rented long or short term. It has full windows and door for natural light.

The pool is well maintained and secluded with a gorgeous view to the sea.

The gardens are well established and with a multitude of flowering shrubs, trees and fruit trees.

This independent villa has a fabulous location close to commercial areas and with a bus route across the road.