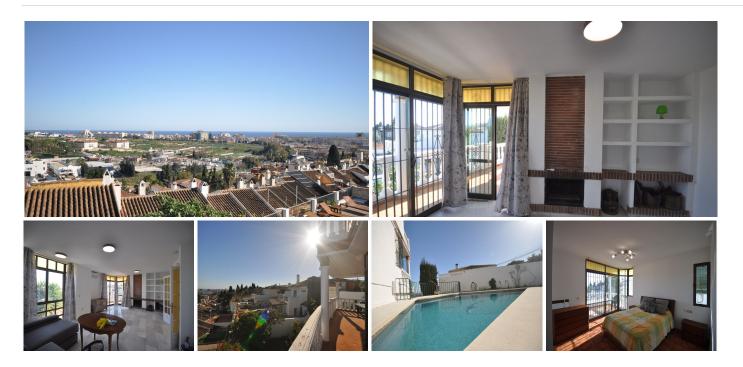

#### HOUSE 5 BEDROOMS 2 BATHROOMS IN MIJAS COSTA

Mijas Costa

REF# BEMR4954279 €659,000

| BEDS | BATHS | BUILT  |
|------|-------|--------|
| 5    | 2     | 334 m² |

GREAT OPPORTUNITY to purchase a large detached villa with outstanding panoramic sea views and it's own private pool

The main house has 3 large double bedrooms and 2 bathrooms, one of which is en suite. The villa was built in the late 1980's and would benefit from a reform, although is livable in it's current condition. It has a great deal of character and is bright and airy with a multitude of large floor to ceiling windows showcasing the fabulpus sea views.

The large kitchen is on the main level with a terrace to enjoy al fresco dining.

On the main level there is a large bedroom and a bathroom

On the second floor are a further 2 bedrooms and a shared bathroom

The pool is well maintained and secluded with a gorgeous view to the sea.

The gardens are well established and with a multitude of flowering shrubs, trees and fruit trees.

This independent villa has a fabulous location close to commercial areas and with a bus route across the road.