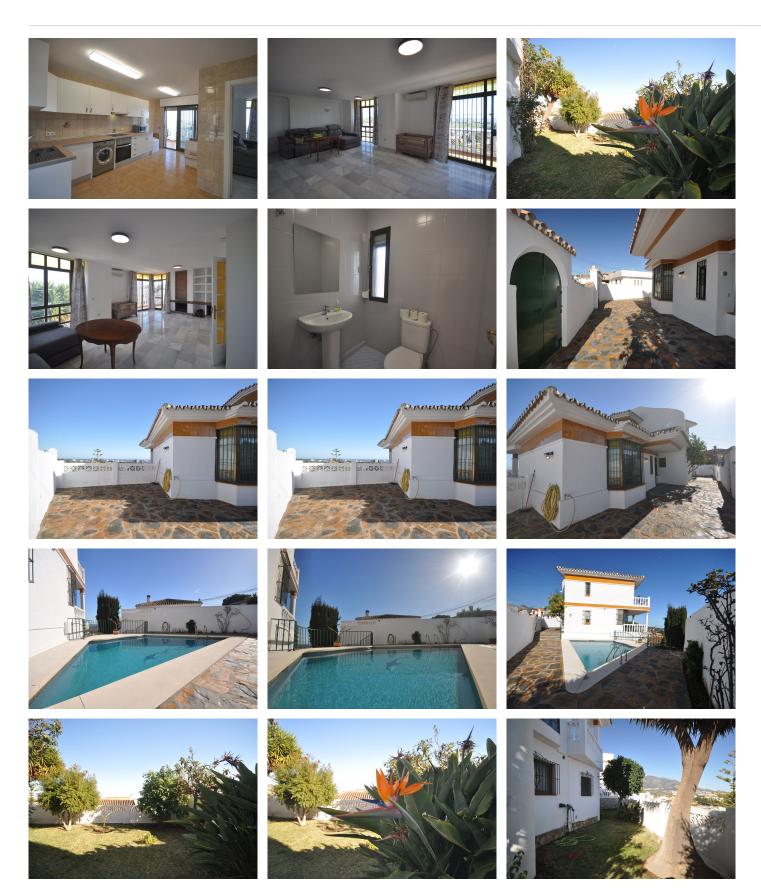

The main house has 3 large double bedrooms and 2 bathrooms, one of which is en suite. The villa was built in the late 1980's and would benefit from a reform, although is livable in it's current condition. It has a great deal of character and is bright and airy with a multitude of large floor to ceiling windows showcasing the fabulpus sea views.

The large kitchen is on the main level with a terrace to enjoy al fresco dining.

On the main level there is a large bedroom and a bathroom

On the second floor are a further 2 bedrooms and a shared bathroom

Marbella

There is a lower ground floor level that has over 100msq of space, can be divided into 2 bedrooms, a living area, bathroom and already has a kitchen. It has a private and independent access so this property is perfect for an extended family, as a granny annexe or as an income to be rented long or short term. It has full windows and door for natural light.

The pool is well maintained and secluded with a gorgeous view to the sea.

The gardens are well established and with a multitude of flowering shrubs, trees and fruit trees.

This independent villa has a fabulous location close to commercial areas and with a bus route across the road.