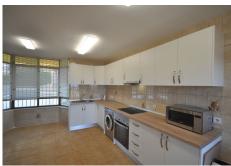

The large kitchen is on the main level with a terrace to enjoy al fresco dining.

On the main level there is a large bedroom and a bathroom

On the second floor are a further 2 bedrooms and a shared bathroom