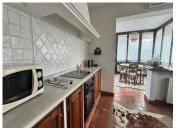

With a stunning 150 m<sup>2</sup> living room with 5-meter-high ceilings leading to the porch and garden, this home is perfect for entertaining. The kitchen is fully furnished and includes a dining area and pantry.