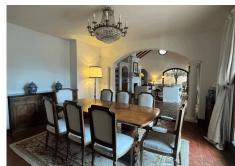

The villa features five bedrooms across two levels. The main floor includes three en-suite bedrooms, a spacious living room with a fireplace, a dining area, and a guest bathroom. The master bedroom features a walk-in closet, reading area, and direct access to the garden.

With a stunning 150 m<sup>2</sup> living room with 5-meter-high ceilings leading to the porch and garden, this home is perfect for entertaining. The kitchen is fully furnished and includes a dining area and pantry.