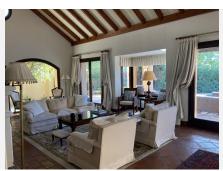

The villa features five bedrooms across two levels. The main floor includes three en-suite bedrooms, a spacious living room with a fireplace, a dining area, and a guest bathroom. The master bedroom features a walk-in closet, reading area, and direct access to the garden.

With a stunning 150 m<sup>2</sup> living room with 5-meter-high ceilings leading to the porch and garden, this home is perfect for entertaining. The kitchen is fully furnished and includes a dining area and pantry.