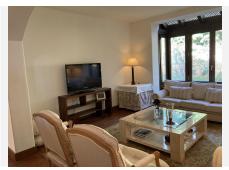

The villa features five bedrooms across two levels. The main floor includes three en-suite bedrooms, a spacious living room with a fireplace, a dining area, and a guest bathroom. The master bedroom features a walk-in closet, reading area, and direct access to the garden.

With a stunning 150 m<sup>2</sup> living room with 5-meter-high ceilings leading to the porch and garden, this home is perfect for entertaining. The kitchen is fully furnished and includes a dining area and pantry.