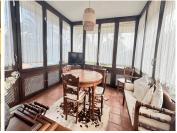

The villa features five bedrooms across two levels. The main floor includes three en-suite bedrooms, a spacious living room with a fireplace, a dining area, and a guest bathroom. The master bedroom features a walk-in closet, reading area, and direct access to the garden.

With a stunning 150 m<sup>2</sup> living room with 5-meter-high ceilings leading to the porch and garden, this home is perfect for entertaining. The kitchen is fully furnished and includes a dining area and pantry.