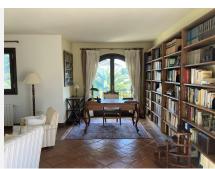

The villa features five bedrooms across two levels. The main floor includes three en-suite bedrooms, a spacious living room with a fireplace, a dining area, and a guest bathroom. The master bedroom features a walk-in closet, reading area, and direct access to the garden.

With a stunning 150 m<sup>2</sup> living room with 5-meter-high ceilings leading to the porch and garden, this home is perfect for entertaining. The kitchen is fully furnished and includes a dining area and pantry.