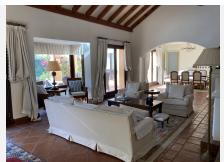

The villa features five bedrooms across two levels. The main floor includes three en-suite bedrooms, a spacious living room with a fireplace, a dining area, and a guest bathroom. The master bedroom features a walk-in closet, reading area, and direct access to the garden.

With a stunning 150 m<sup>2</sup> living room with 5-meter-high ceilings leading to the porch and garden, this home is perfect for entertaining. The kitchen is fully furnished and includes a dining area and pantry.