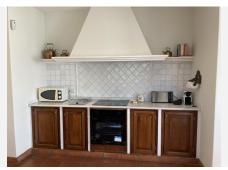

With a stunning 150 m<sup>2</sup> living room with 5-meter-high ceilings leading to the porch and garden, this home is perfect for entertaining. The kitchen is fully furnished and includes a dining area and pantry.