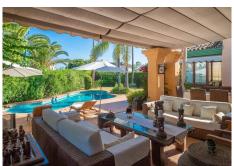

#### HOUSE 5 BEDROOMS 3 BATHROOMS IN MARBESA

Marbesa

REF# BEMR4954564 €2,100,000

| BEDS | BATHS | BUILT  | PLOT    |
|------|-------|--------|---------|
| 5    | 3     | 519 m² | 1231 m² |

Discover this spectacular Mediterranean-style villa located in the exclusive and tranquil Marbesa area, just 2 minutes from the beach and close to all amenities. Only a few minutes from Marbella town and 30 minutes from Malaga airport, this property boasts a magnificent garden and private pool.

With a stunning 150 m<sup>2</sup> living room with 5-meter-high ceilings leading to the porch and garden, this home is perfect for entertaining. The kitchen is fully furnished and includes a dining area and pantry.