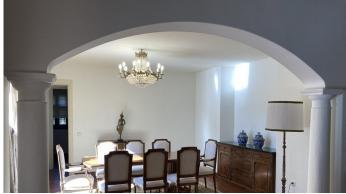

The villa features five bedrooms across two levels. The main floor includes three en-suite bedrooms, a spacious living room with a fireplace, a dining area, and a guest bathroom. The master bedroom features a walk-in closet, reading area, and direct access to the garden.

With a stunning 150 m<sup>2</sup> living room with 5-meter-high ceilings leading to the porch and garden, this home is perfect for entertaining. The kitchen is fully furnished and includes a dining area and pantry.