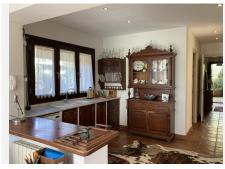

With a stunning 150 m<sup>2</sup> living room with 5-meter-high ceilings leading to the porch and garden, this home is perfect for entertaining. The kitchen is fully furnished and includes a dining area and pantry.