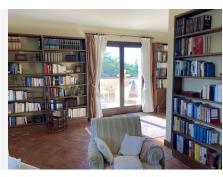

The villa features five bedrooms across two levels. The main floor includes three en-suite bedrooms, a spacious living room with a fireplace, a dining area, and a guest bathroom. The master bedroom features a walk-in closet, reading area, and direct access to the garden.

With a stunning 150 m<sup>2</sup> living room with 5-meter-high ceilings leading to the porch and garden, this home is perfect for entertaining. The kitchen is fully furnished and includes a dining area and pantry.