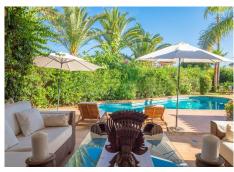

#### HOUSE 5 BEDROOMS 3 BATHROOMS IN MARBESA

Marbesa

REF# BEMR4954564 €2,100,000

| BEDS | BATHS | BUILT  | PLOT    |
|------|-------|--------|---------|
| 5    | 3     | 519 m² | 1231 m² |

Discover this spectacular Mediterranean-style villa located in the exclusive and tranquil Marbesa area, just 2 minutes from the beach and close to all amenities. Only a few minutes from Marbella town and 30 minutes from Malaga airport, this property boasts a magnificent garden and private pool.

With a stunning 150 m<sup>2</sup> living room with 5-meter-high ceilings leading to the porch and garden, this home is perfect for entertaining. The kitchen is fully furnished and includes a dining area and pantry.