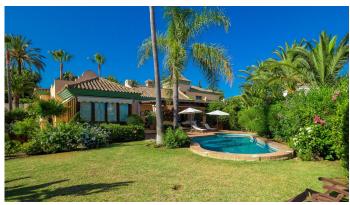

#### HOUSE 5 BEDROOMS 3 BATHROOMS IN MARBESA

Marbesa

REF# BEMR4954564 €2,100,000

| BEDS | BATHS | BUILT  | PLOT    |
|------|-------|--------|---------|
| 5    | 3     | 519 m² | 1231 m² |

Discover this spectacular Mediterranean-style villa located in the exclusive and tranquil Marbesa area, just 2 minutes from the beach and close to all amenities. Only a few minutes from Marbella town and 30 minutes from Malaga airport, this property boasts a magnificent garden and private pool.

The villa features five bedrooms across two levels. The main floor includes three en-suite bedrooms, a spacious living room with a fireplace, a dining area, and a guest bathroom. The master bedroom features a walk-in closet, reading area, and direct access to the garden.

With a stunning 150 m<sup>2</sup> living room with 5-meter-high ceilings leading to the porch and garden, this home is perfect for entertaining. The kitchen is fully furnished and includes a dining area and pantry.