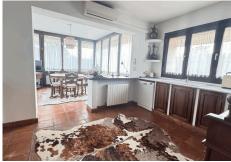

With a stunning 150 m<sup>2</sup> living room with 5-meter-high ceilings leading to the porch and garden, this home is perfect for entertaining. The kitchen is fully furnished and includes a dining area and pantry.