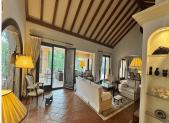

The villa features five bedrooms across two levels. The main floor includes three en-suite bedrooms, a spacious living room with a fireplace, a dining area, and a guest bathroom. The master bedroom features a walk-in closet, reading area, and direct access to the garden.

With a stunning 150 m<sup>2</sup> living room with 5-meter-high ceilings leading to the porch and garden, this home is perfect for entertaining. The kitchen is fully furnished and includes a dining area and pantry.