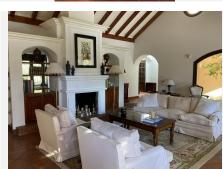

The villa features five bedrooms across two levels. The main floor includes three en-suite bedrooms, a spacious living room with a fireplace, a dining area, and a guest bathroom. The master bedroom features a walk-in closet, reading area, and direct access to the garden.

With a stunning 150 m<sup>2</sup> living room with 5-meter-high ceilings leading to the porch and garden, this home is perfect for entertaining. The kitchen is fully furnished and includes a dining area and pantry.