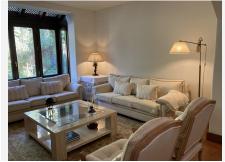

The villa features five bedrooms across two levels. The main floor includes three en-suite bedrooms, a spacious living room with a fireplace, a dining area, and a guest bathroom. The master bedroom features a walk-in closet, reading area, and direct access to the garden.

With a stunning 150 m<sup>2</sup> living room with 5-meter-high ceilings leading to the porch and garden, this home is perfect for entertaining. The kitchen is fully furnished and includes a dining area and pantry.