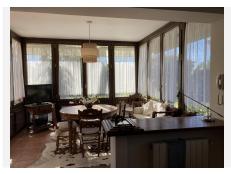

With a stunning 150 m<sup>2</sup> living room with 5-meter-high ceilings leading to the porch and garden, this home is perfect for entertaining. The kitchen is fully furnished and includes a dining area and pantry.