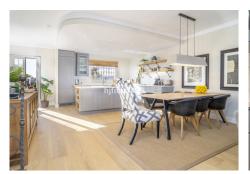

## **BROMLEY ESTATES**

. Marbella.

Upon entering the upper level, which features beautiful wooden floors, you'll find a bright and spacious open-plan kitchen, living, and dining area - perfect for entertaining or relaxing by the cozy fireplace. Large windows and a thoughtfully designed layout allow for an abundance of natural light, enhancing the home's welcoming feel.