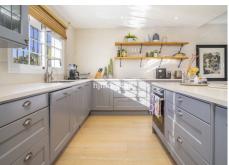

## **BROMLEY ESTATES**

. Marbella.

Upon entering the upper level, which features beautiful wooden floors, you'll find a bright and spacious open-plan kitchen, living, and dining area - perfect for entertaining or relaxing by the cozy fireplace. Large windows and a thoughtfully designed layout allow for an abundance of natural light, enhancing the home's welcoming feel.