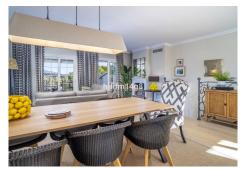

## **BROMLEY ESTATES**

. Marbella.

Upon entering the upper level, which features beautiful wooden floors, you'll find a bright and spacious open-plan kitchen, living, and dining area - perfect for entertaining or relaxing by the cozy fireplace. Large windows and a thoughtfully designed layout allow for an abundance of natural light, enhancing the home's welcoming feel.