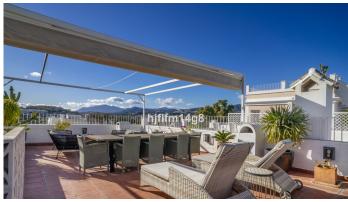

The top floor boasts a stunning solarium, fully equipped for BBQs, making it the perfect spot for sunbathing or enjoying al fresco dining in the evenings. From here, you can take in breathtaking views of La Concha Mountain and the Mediterranean Sea, creating a truly serene and picturesque setting.