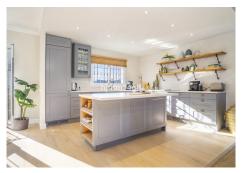

## **BROMLEY ESTATES**

. Marbella.

Upon entering the upper level, which features beautiful wooden floors, you'll find a bright and spacious open-plan kitchen, living, and dining area - perfect for entertaining or relaxing by the cozy fireplace. Large windows and a thoughtfully designed layout allow for an abundance of natural light, enhancing the home's welcoming feel.