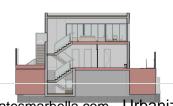

Located within walking distance to Puerto Banús, this independent villa offers breathtaking panoramic views of the sea and mountains. Currently structured as two separate apartments across two levels with a total of six bedrooms, the property comes with an approved project to transform it into a luxurious three-level villa.

The plans include the integration of solar energy for full electricity, heating, water, and air conditioning. Sold as-is, with the Marbella Town Hall-approved building license and architect plans, for €1,495,000, excluding construction completion. Estimated costs to finalize range between €350,000 − €500,000, making it a fantastic opportunity for buyers with a €2 million budget who wish to customize the finishes to their personal taste.