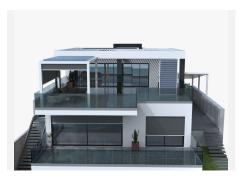

Located within walking distance to Puerto Banús, this independent villa offers breathtaking panoramic views of the sea and mountains. Currently structured as two separate apartments across two levels with a total of six bedrooms, the property comes with an approved project to transform it into a luxurious three-level villa.

The plans include the integration of solar energy for full electricity, heating, water, and air conditioning. Sold as-is, with the Marbella Town Hall-approved building license and architect plans, for €1,495,000, excluding construction completion. Estimated costs to finalize range between €350,000 − €500,000, making it a fantastic opportunity for buyers with a €2 million budget who wish to customize the finishes to their personal taste.