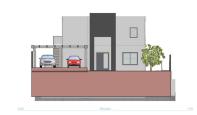

### HOUSE 6 BEDROOMS 4 BATHROOMS IN MARBELLA

Marbella

REF# BEMR4955830 €1,495,000

| BEDS | BATHS | BUILT  | PLOT   | TERRACE |
|------|-------|--------|--------|---------|
| 6    | 4     | 230 m² | 450 m² | 80 m²   |

Located within walking distance to Puerto Banús, this independent villa offers breathtaking panoramic views of the sea and mountains. Currently structured as two separate apartments across two levels with a total of six bedrooms, the property comes with an approved project to transform it into a luxurious three-level villa.

The plans include the integration of solar energy for full electricity, heating, water, and air conditioning. Sold as-is, with the Marbella Town Hall-approved building license and architect plans, for €1,495,000, excluding construction completion. Estimated costs to finalize range between €350,000 − €500,000, making it a fantastic opportunity for buyers with a €2 million budget who wish to customize the finishes to their personal taste.