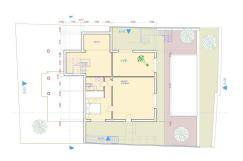

Located within walking distance to Puerto Banús, this independent villa offers breathtaking panoramic views of the sea and mountains. Currently structured as two separate apartments across two levels with a total of six bedrooms, the property comes with an approved project to transform it into a luxurious three-level villa.

The plans include the integration of solar energy for full electricity, heating, water, and air conditioning. Sold as-is, with the Marbella Town Hall-approved building license and architect plans, for €1,495,000, excluding construction completion. Estimated costs to finalize range between €350,000 − €500,000, making it a fantastic opportunity for buyers with a €2 million budget who wish to customize the finishes to their personal taste.