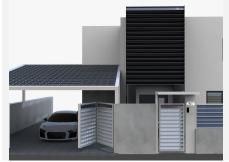

Located within walking distance to Puerto Banús, this independent villa offers breathtaking panoramic views of the sea and mountains. Currently structured as two separate apartments across two levels with a total of six bedrooms, the property comes with an approved project to transform it into a luxurious three-level villa.

The plans include the integration of solar energy for full electricity, heating, water, and air conditioning. Sold as-is, with the Marbella Town Hall-approved building license and architect plans, for €1,495,000, excluding construction completion. Estimated costs to finalize range between €350,000 − €500,000, making it a fantastic opportunity for buyers with a €2 million budget who wish to customize the finishes to their personal taste.