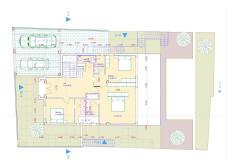

### HOUSE 6 BEDROOMS 4 BATHROOMS IN MARBELLA

Marbella

REF# BEMR4955830 €1,495,000

| BEDS | BATHS | BUILT  | PLOT   | TERRACE |
|------|-------|--------|--------|---------|
| 6    | 4     | 230 m² | 450 m² | 80 m²   |

Located within walking distance to Puerto Banús, this independent villa offers breathtaking panoramic views of the sea and mountains. Currently structured as two separate apartments across two levels with a total of six bedrooms, the property comes with an approved project to transform it into a luxurious three-level villa.