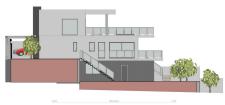

Located within walking distance to Puerto Banús, this independent villa offers breathtaking panoramic views of the sea and mountains. Currently structured as two separate apartments across two levels with a total of six bedrooms, the property comes with an approved project to transform it into a luxurious three-level villa.

The plans include the integration of solar energy for full electricity, heating, water, and air conditioning. Sold as-is, with the Marbella Town Hall-approved building license and architect plans, for €1,495,000, excluding construction completion. Estimated costs to finalize range between €350,000 − €500,000, making it a fantastic opportunity for buyers with a €2 million budget who wish to customize the finishes to their personal taste.