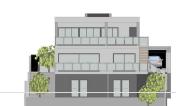

Located within walking distance to Puerto Banús, this independent villa offers breathtaking panoramic views of the sea and mountains. Currently structured as two separate apartments across two levels with a total of six bedrooms, the property comes with an approved project to transform it into a luxurious three-level villa.

The plans include the integration of solar energy for full electricity, heating, water, and air conditioning. Sold as-is, with the Marbella Town Hall-approved building license and architect plans, for €1,495,000, excluding construction completion. Estimated costs to finalize range between €350,000 − €500,000, making it a fantastic opportunity for buyers with a €2 million budget who wish to customize the finishes to their personal taste.

Green Energy House Option: The project also offers the possibility of a fully solar-powered home, utilizing innovative ValloSolar tiles and solar pergolas to supply 24/7 energy for all household needs, including electricity, heating, cooling, and EV charging. Additionally, advanced solar panel technology replaces traditional underfloor heating for a more energy-efficient solution.