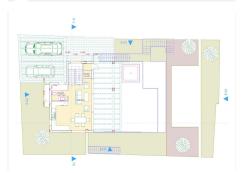

### HOUSE 6 BEDROOMS 4 BATHROOMS IN MARBELLA

Marbella

REF# BEMR4955830 €1,495,000

| BEDS | BATHS | BUILT  | PLOT   | TERRACE |
|------|-------|--------|--------|---------|
| 6    | 4     | 230 m² | 450 m² | 80 m²   |

Located within walking distance to Puerto Banús, this independent villa offers breathtaking panoramic views of the sea and mountains. Currently structured as two separate apartments across two levels with a total of six bedrooms, the property comes with an approved project to transform it into a luxurious three-level villa.