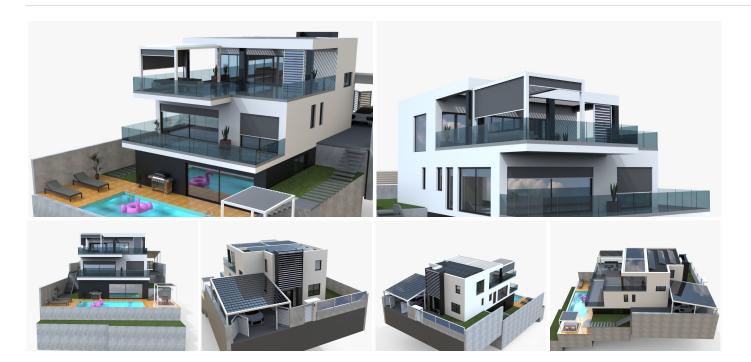

Located within walking distance to Puerto Banús, this independent villa offers breathtaking panoramic views of the sea and mountains. Currently structured as two separate apartments across two levels with a total of six bedrooms, the property comes with an approved project to transform it into a luxurious three-level villa.

The plans include the integration of solar energy for full electricity, heating, water, and air conditioning. Sold as-is, with the Marbella Town Hall-approved building license and architect plans, for €1,495,000, excluding construction completion. Estimated costs to finalize range between €350,000 − €500,000, making it a fantastic opportunity for buyers with a €2 million budget who wish to customize the finishes to their personal taste.

Green Energy House Option: The project also offers the possibility of a fully solar-powered home, utilizing innovative ValloSolar tiles and solar pergolas to supply 24/7 energy for all household needs, including electricity, heating, cooling, and EV charging. Additionally, advanced solar panel technology replaces traditional underfloor heating for a more energy-efficient solution.