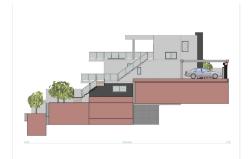

Located within walking distance to Puerto Banús, this independent villa offers breathtaking panoramic views of the sea and mountains. Currently structured as two separate apartments across two levels with a total of six bedrooms, the property comes with an approved project to transform it into a luxurious three-level villa.

The plans include the integration of solar energy for full electricity, heating, water, and air conditioning. Sold as-is, with the Marbella Town Hall-approved building license and architect plans, for €1,495,000, excluding construction completion. Estimated costs to finalize range between €350,000 − €500,000, making it a fantastic opportunity for buyers with a €2 million budget who wish to customize the finishes to their personal taste.