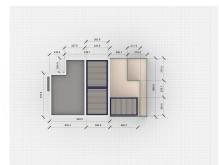

Located within walking distance to Puerto Banús, this independent villa offers breathtaking panoramic views of the sea and mountains. Currently structured as two separate apartments across two levels with a total of six bedrooms, the property comes with an approved project to transform it into a luxurious three-level villa.

The plans include the integration of solar energy for full electricity, heating, water, and air conditioning. Sold as-is, with the Marbella Town Hall-approved building license and architect plans, for €1,495,000, excluding construction completion. Estimated costs to finalize range between €350,000 − €500,000, making it a fantastic opportunity for buyers with a €2 million budget who wish to customize the finishes to their personal taste.