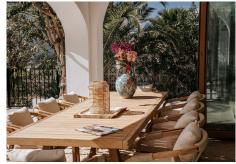

The living room has a fireplace and has to entrances to the covered and uncovered tarrace and the garden, which can can be opened completely because of the harmonica doors. It makes that every space is seamless connected to eachother. The livingroom is also connected to the big open kitchen with is completely equiped. There are 4 bedrooms and 4 bathrooms. Each bedroom and bathroom is individually designed and styled. Two bedrooms have an fantastic seaview to Gibraltar and Africa. The master bedroom has a large south-facing sun terrace with a double lounge bed. The garden with the pool is landscaped with palm trees and grass.