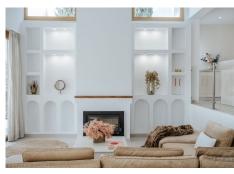

The living room has a fireplace and has to entrances to the covered and uncovered tarrace and the garden, which can can be opened completely because of the harmonica doors. It makes that every space is seamless connected to eachother. The livingroom is also connected to the big open kitchen with is completely equiped. There are 4 bedrooms and 4 bathrooms. Each bedroom and bathroom is individually designed and styled. Two bedrooms have an fantastic seaview to Gibraltar and Africa. The master bedroom has a large south-facing sun terrace with a double lounge bed. The garden with the pool is landscaped with palm trees and grass.