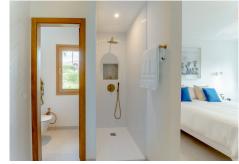

The living room has a fireplace and has to entrances to the covered and uncovered tarrace and the garden, which can can be opened completely because of the harmonica doors. It makes that every space is seamless connected to eachother. The livingroom is also connected to the big open kitchen with is completely equiped. There are 4 bedrooms and 4 bathrooms. Each bedroom and bathroom is individually designed and styled. Two bedrooms have an fantastic seaview to Gibraltar and Africa. The master bedroom has a large south-facing sun terrace with a double lounge bed. The garden with the pool is landscaped with palm trees and grass.