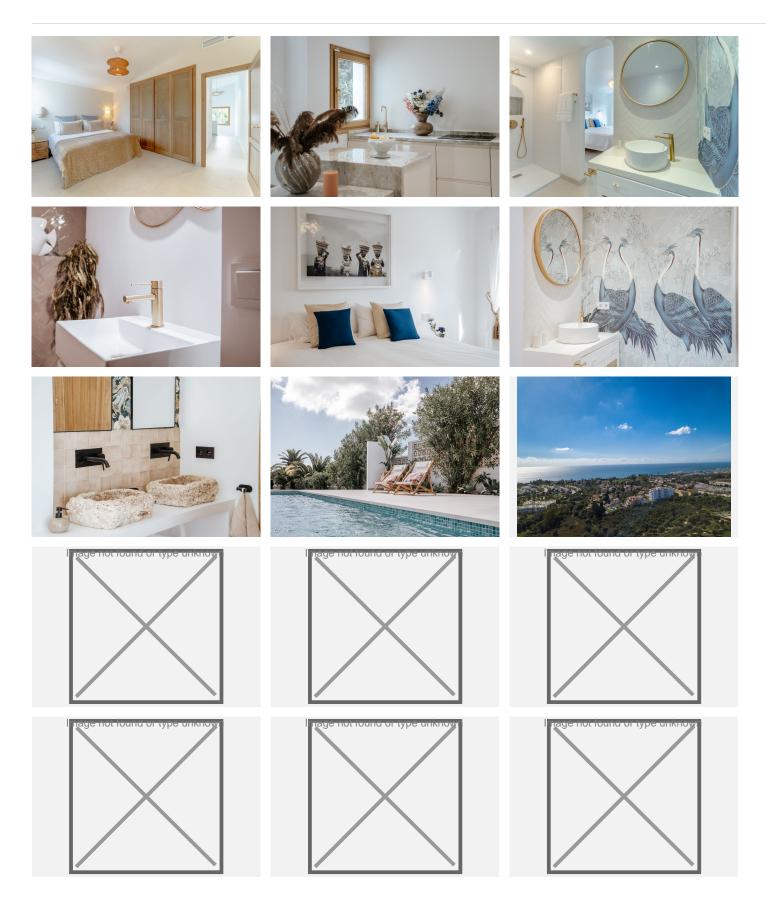

Located in the charming urbanisation Las Lomas del Pozuelo in Rio Real, East Marbella, we sell this unique complete high level renovated Andalusian style villa on a plot of 1176 m2 wit fantastic (sea)view, Thevilla is designed in Andalusian style and renovated to a high standard with attention to every detail and wonderful seaview. Location is near the best beaches of Marbella and the old town of Marbella. When you open the beautiful front door, you enter an oasis of luury and style.

The living room has a fireplace and has to entrances to the covered and uncovered tarrace and the garden, which can can be opened completely because of the harmonica doors. It makes that every space is seamless connected to eachother. The livingroom is also connected to the big open kitchen with is completely equiped. There are 4 bedrooms and 4 bathrooms. Each bedroom and bathroom is individually designed and styled. Two bedrooms have an fantastic seaview to Gibraltar and Africa. The master bedroom has a large south-facing sun terrace with a double lounge bed. The garden with the pool is landscaped with palm trees and grass.