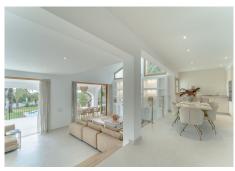

The living room has a fireplace and has to entrances to the covered and uncovered tarrace and the garden, which can can be opened completely because of the harmonica doors. It makes that every space is seamless connected to eachother. The livingroom is also connected to the big open kitchen with is completely equiped. There are 4 bedrooms and 4 bathrooms. Each bedroom and bathroom is individually designed and styled. Two bedrooms have an fantastic seaview to Gibraltar and Africa. The master bedroom has a large south-facing sun terrace with a double lounge bed. The garden with the pool is landscaped with palm trees and grass.