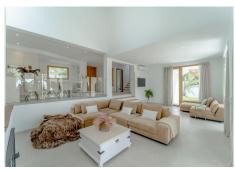

The living room has a fireplace and has to entrances to the covered and uncovered tarrace and the garden, which can can be opened completely because of the harmonica doors. It makes that every space is seamless connected to eachother. The livingroom is also connected to the big open kitchen with is completely equiped. There are 4 bedrooms and 4 bathrooms. Each bedroom and bathroom is individually designed and styled. Two bedrooms have an fantastic seaview to Gibraltar and Africa. The master bedroom has a large south-facing sun terrace with a double lounge bed. The garden with the pool is landscaped with palm trees and grass.