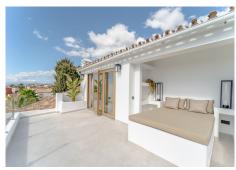

The living room has a fireplace and has to entrances to the covered and uncovered tarrace and the garden, which can can be opened completely because of the harmonica doors. It makes that every space is seamless connected to eachother. The livingroom is also connected to the big open kitchen with is completely equiped. There are 4 bedrooms and 4 bathrooms. Each bedroom and bathroom is individually designed and styled. Two bedrooms have an fantastic seaview to Gibraltar and Africa. The master bedroom has a large south-facing sun terrace with a double lounge bed. The garden with the pool is landscaped with palm trees and grass.