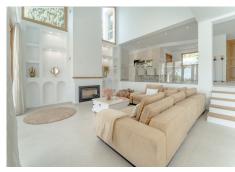

The living room has a fireplace and has to entrances to the covered and uncovered tarrace and the garden, which can can be opened completely because of the harmonica doors. It makes that every space is seamless connected to eachother. The livingroom is also connected to the big open kitchen with is completely equiped. There are 4 bedrooms and 4 bathrooms. Each bedroom and bathroom is individually designed and styled. Two bedrooms have an fantastic seaview to Gibraltar and Africa. The master bedroom has a large south-facing sun terrace with a double lounge bed. The garden with the pool is landscaped with palm trees and grass.