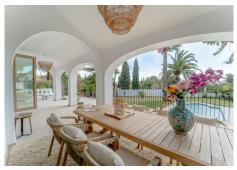

Located in the charming urbanisation Las Lomas del Pozuelo in Rio Real, East Marbella, we sell this unique complete high level renovated Andalusian style villa on a plot of 1176 m2 wit fantastic (sea)view, Thevilla is designed in Andalusian style and renovated to a high standard with attention to every detail and wonderful seaview. Location is near the best beaches of Marbella and the old town of Marbella. When you open the beautiful front door, you enter an oasis of luury and style.

The living room has a fireplace and has to entrances to the covered and uncovered tarrace and the garden, which can can be opened completely because of the harmonica doors. It makes that every space is seamless connected to eachother. The livingroom is also connected to the big open kitchen with is completely equiped. There are 4 bedrooms and 4 bathrooms. Each bedroom and bathroom is individually designed and styled. Two bedrooms have an fantastic seaview to Gibraltar and Africa. The master bedroom has a large south-facing sun terrace with a double lounge bed. The garden with the pool is landscaped with palm trees and grass.