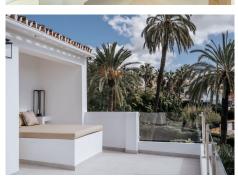

The living room has a fireplace and has to entrances to the covered and uncovered tarrace and the garden, which can can be opened completely because of the harmonica doors. It makes that every space is seamless connected to eachother. The livingroom is also connected to the big open kitchen with is completely equiped. There are 4 bedrooms and 4 bathrooms. Each bedroom and bathroom is individually designed and styled. Two bedrooms have an fantastic seaview to Gibraltar and Africa. The master bedroom has a large south-facing sun terrace with a double lounge bed. The garden with the pool is landscaped with palm trees and grass.