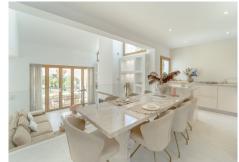

The living room has a fireplace and has to entrances to the covered and uncovered tarrace and the garden, which can can be opened completely because of the harmonica doors. It makes that every space is seamless connected to eachother. The livingroom is also connected to the big open kitchen with is completely equiped. There are 4 bedrooms and 4 bathrooms. Each bedroom and bathroom is individually designed and styled. Two bedrooms have an fantastic seaview to Gibraltar and Africa. The master bedroom has a large south-facing sun terrace with a double lounge bed. The garden with the pool is landscaped with palm trees and grass.