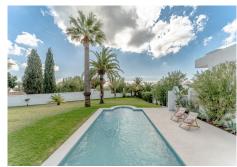

The living room has a fireplace and has to entrances to the covered and uncovered tarrace and the garden, which can can be opened completely because of the harmonica doors. It makes that every space is seamless connected to eachother. The livingroom is also connected to the big open kitchen with is completely equiped. There are 4 bedrooms and 4 bathrooms. Each bedroom and bathroom is individually designed and styled. Two bedrooms have an fantastic seaview to Gibraltar and Africa. The master bedroom has a large south-facing sun terrace with a double lounge bed. The garden with the pool is landscaped with palm trees and grass.