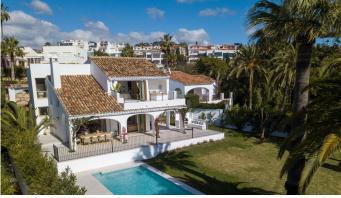

Located in the charming urbanisation Las Lomas del Pozuelo in Rio Real, East Marbella, we sell this unique complete high level renovated Andalusian style villa on a plot of 1176 m2 wit fantastic (sea)view, Thevilla is designed in Andalusian style and renovated to a high standard with attention to every detail and wonderful seaview. Location is near the best beaches of Marbella and the old town of Marbella. When you open the beautiful front door, you enter an oasis of luury and style.

The living room has a fireplace and has to entrances to the covered and uncovered tarrace and the garden, which can can be opened completely because of the harmonica doors. It makes that every space is seamless connected to eachother. The livingroom is also connected to the big open kitchen with is completely equiped. There are 4 bedrooms and 4 bathrooms. Each bedroom and bathroom is individually designed and styled. Two bedrooms have an fantastic seaview to Gibraltar and Africa. The master bedroom has a large south-facing sun terrace with a double lounge bed. The garden with the pool is landscaped with palm trees and grass.