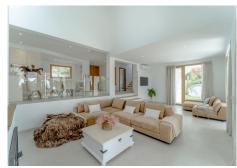

The living room has a fireplace and has to entrances to the covered and uncovered tarrace and the garden, which can can be opened completely because of the harmonica doors. It makes that every space is seamless connected to eachother. The livingroom is also connected to the big open kitchen with is completely equiped. There are 4 bedrooms and 4 bathrooms. Each bedroom and bathroom is individually designed and styled. Two bedrooms have an fantastic seaview to Gibraltar and Africa. The master bedroom has a large south-facing sun terrace with a double lounge bed. The garden with the pool is landscaped with palm trees and grass.