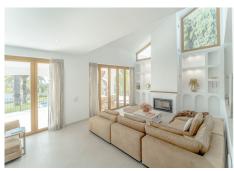

The living room has a fireplace and has to entrances to the covered and uncovered tarrace and the garden, which can can be opened completely because of the harmonica doors. It makes that every space is seamless connected to eachother. The livingroom is also connected to the big open kitchen with is completely equiped. There are 4 bedrooms and 4 bathrooms. Each bedroom and bathroom is individually designed and styled. Two bedrooms have an fantastic seaview to Gibraltar and Africa. The master bedroom has a large south-facing sun terrace with a double lounge bed. The garden with the pool is landscaped with palm trees and grass.