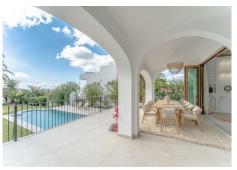

Located in the charming urbanisation Las Lomas del Pozuelo in Rio Real, East Marbella, we sell this unique complete high level renovated Andalusian style villa on a plot of 1176 m2 wit fantastic (sea)view, Thevilla is designed in Andalusian style and renovated to a high standard with attention to every detail and wonderful seaview. Location is near the best beaches of Marbella and the old town of Marbella. When you open the beautiful front door, you enter an oasis of luury and style.

The living room has a fireplace and has to entrances to the covered and uncovered tarrace and the garden, which can can be opened completely because of the harmonica doors. It makes that every space is seamless connected to eachother. The livingroom is also connected to the big open kitchen with is completely equiped. There are 4 bedrooms and 4 bathrooms. Each bedroom and bathroom is individually designed and styled. Two bedrooms have an fantastic seaview to Gibraltar and Africa. The master bedroom has a large south-facing sun terrace with a double lounge bed. The garden with the pool is landscaped with palm trees and grass.