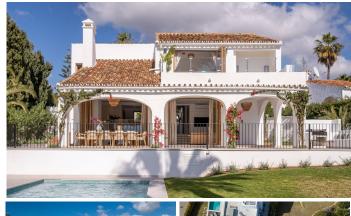

Located in the charming urbanisation Las Lomas del Pozuelo in Rio Real, East Marbella, we sell this unique complete high level renovated Andalusian style villa on a plot of 1176 m2 wit fantastic (sea)view, Thevilla is designed in Andalusian style and renovated to a high standard with attention to every detail and wonderful seaview. Location is near the best beaches of Marbella and the old town of Marbella. When you open the beautiful front door, you enter an oasis of luury and style.

The living room has a fireplace and has to entrances to the covered and uncovered tarrace and the garden, which can can be opened completely because of the harmonica doors. It makes that every space is seamless connected to eachother. The livingroom is also connected to the big open kitchen with is completely equiped. There are 4 bedrooms and 4 bathrooms. Each bedroom and bathroom is individually designed and styled. Two bedrooms have an fantastic seaview to Gibraltar and Africa. The master bedroom has a large south-facing sun terrace with a double lounge bed. The garden with the pool is landscaped with palm trees and grass.