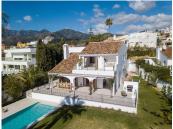

Located in the charming urbanisation Las Lomas del Pozuelo in Rio Real, East Marbella, we sell this unique complete high level renovated Andalusian style villa on a plot of 1176 m2 wit fantastic (sea)view, Thevilla is designed in Andalusian style and renovated to a high standard with attention to every detail and wonderful seaview. Location is near the best beaches of Marbella and the old town of Marbella. When you open the beautiful front door, you enter an oasis of luury and style.

The living room has a fireplace and has to entrances to the covered and uncovered tarrace and the garden, which can can be opened completely because of the harmonica doors. It makes that every space is seamless connected to eachother. The livingroom is also connected to the big open kitchen with is completely equiped. There are 4 bedrooms and 4 bathrooms. Each bedroom and bathroom is individually designed and styled. Two bedrooms have an fantastic seaview to Gibraltar and Africa. The master bedroom has a large south-facing sun terrace with a double lounge bed. The garden with the pool is landscaped with palm trees and grass.