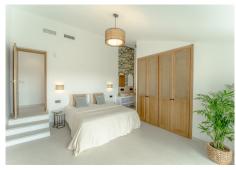

The living room has a fireplace and has to entrances to the covered and uncovered tarrace and the garden, which can can be opened completely because of the harmonica doors. It makes that every space is seamless connected to eachother. The livingroom is also connected to the big open kitchen with is completely equiped. There are 4 bedrooms and 4 bathrooms. Each bedroom and bathroom is individually designed and styled. Two bedrooms have an fantastic seaview to Gibraltar and Africa. The master bedroom has a large south-facing sun terrace with a double lounge bed. The garden with the pool is landscaped with palm trees and grass.