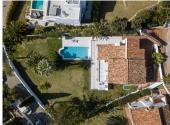

Located in the charming urbanisation Las Lomas del Pozuelo in Rio Real, East Marbella, we sell this unique complete high level renovated Andalusian style villa on a plot of 1176 m2 wit fantastic (sea)view, Thevilla is designed in Andalusian style and renovated to a high standard with attention to every detail and wonderful seaview. Location is near the best beaches of Marbella and the old town of Marbella. When you open the beautiful front door, you enter an oasis of luury and style.

The living room has a fireplace and has to entrances to the covered and uncovered tarrace and the garden, which can can be opened completely because of the harmonica doors. It makes that every space is seamless connected to eachother. The livingroom is also connected to the big open kitchen with is completely equiped. There are 4 bedrooms and 4 bathrooms. Each bedroom and bathroom is individually designed and styled. Two bedrooms have an fantastic seaview to Gibraltar and Africa. The master bedroom has a large south-facing sun terrace with a double lounge bed. The garden with the pool is landscaped with palm trees and grass.