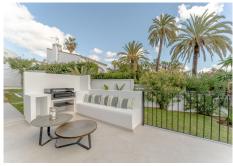

The living room has a fireplace and has to entrances to the covered and uncovered tarrace and the garden, which can can be opened completely because of the harmonica doors. It makes that every space is seamless connected to eachother. The livingroom is also connected to the big open kitchen with is completely equiped. There are 4 bedrooms and 4 bathrooms. Each bedroom and bathroom is individually designed and styled. Two bedrooms have an fantastic seaview to Gibraltar and Africa. The master bedroom has a large south-facing sun terrace with a double lounge bed. The garden with the pool is landscaped with palm trees and grass.