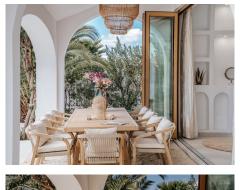

Located in the charming urbanisation Las Lomas del Pozuelo in Rio Real, East Marbella, we sell this unique complete high level renovated Andalusian style villa on a plot of 1176 m2 wit fantastic (sea)view, Thevilla is designed in Andalusian style and renovated to a high standard with attention to every detail and wonderful seaview. Location is near the best beaches of Marbella and the old town of Marbella. When you open the beautiful front door, you enter an oasis of luury and style.

The living room has a fireplace and has to entrances to the covered and uncovered tarrace and the garden, which can can be opened completely because of the harmonica doors. It makes that every space is seamless connected to eachother. The livingroom is also connected to the big open kitchen with is completely equiped. There are 4 bedrooms and 4 bathrooms. Each bedroom and bathroom is individually designed and styled. Two bedrooms have an fantastic seaview to Gibraltar and Africa. The master bedroom has a large south-facing sun terrace with a double lounge bed. The garden with the pool is landscaped with palm trees and grass.