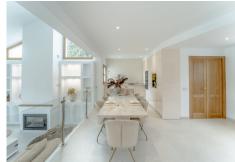

The living room has a fireplace and has to entrances to the covered and uncovered tarrace and the garden, which can can be opened completely because of the harmonica doors. It makes that every space is seamless connected to eachother. The livingroom is also connected to the big open kitchen with is completely equiped. There are 4 bedrooms and 4 bathrooms. Each bedroom and bathroom is individually designed and styled. Two bedrooms have an fantastic seaview to Gibraltar and Africa. The master bedroom has a large south-facing sun terrace with a double lounge bed. The garden with the pool is landscaped with palm trees and grass.