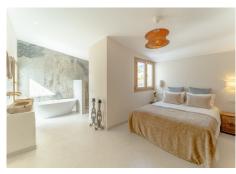

The living room has a fireplace and has to entrances to the covered and uncovered tarrace and the garden, which can can be opened completely because of the harmonica doors. It makes that every space is seamless connected to eachother. The livingroom is also connected to the big open kitchen with is completely equiped. There are 4 bedrooms and 4 bathrooms. Each bedroom and bathroom is individually designed and styled. Two bedrooms have an fantastic seaview to Gibraltar and Africa. The master bedroom has a large south-facing sun terrace with a double lounge bed. The garden with the pool is landscaped with palm trees and grass.