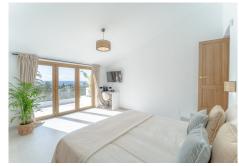

The living room has a fireplace and has to entrances to the covered and uncovered tarrace and the garden, which can can be opened completely because of the harmonica doors. It makes that every space is seamless connected to eachother. The livingroom is also connected to the big open kitchen with is completely equiped. There are 4 bedrooms and 4 bathrooms. Each bedroom and bathroom is individually designed and styled. Two bedrooms have an fantastic seaview to Gibraltar and Africa. The master bedroom has a large south-facing sun terrace with a double lounge bed. The garden with the pool is landscaped with palm trees and grass.