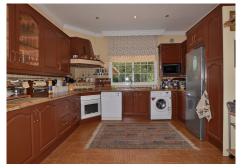

#### The layout is as follows:

Hall, toilet, spacious lounge with access to terrace and garden area, guest bedroom, open-plan kitchen and next to this one living room with fireplace (can be used as a bedroom). Back in the hall, access to master bedroom with dressing room, en-suite bathroom and sauna with direct access to the garden.