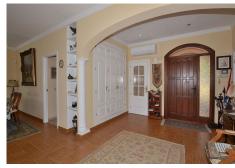

#### The layout is as follows:

Hall, toilet, spacious lounge with access to terrace and garden area, guest bedroom, open-plan kitchen and next to this one living room with fireplace (can be used as a bedroom). Back in the hall, access to master bedroom with dressing room, en-suite bathroom and sauna with direct access to the garden.