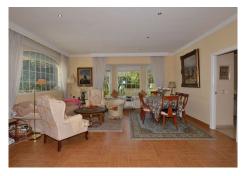

#### The layout is as follows:

Hall, toilet, spacious lounge with access to terrace and garden area, guest bedroom, open-plan kitchen and next to this one living room with fireplace (can be used as a bedroom). Back in the hall, access to master bedroom with dressing room, en-suite bathroom and sauna with direct access to the garden.