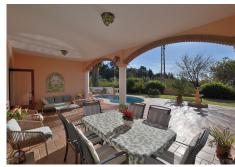

Plot of 862 m2, located next to a green area, so it has a lot of tranquility and privacy.

The property has large terraces, a big garden and a salt water swimming pool. Due to its orientation, this house has sun all day long.

#### The layout is as follows:

Hall, toilet, spacious lounge with access to terrace and garden area, guest bedroom, open-plan kitchen and next to this one living room with fireplace (can be used as a bedroom). Back in the hall, access to master bedroom with dressing room, en-suite bathroom and sauna with direct access to the garden.