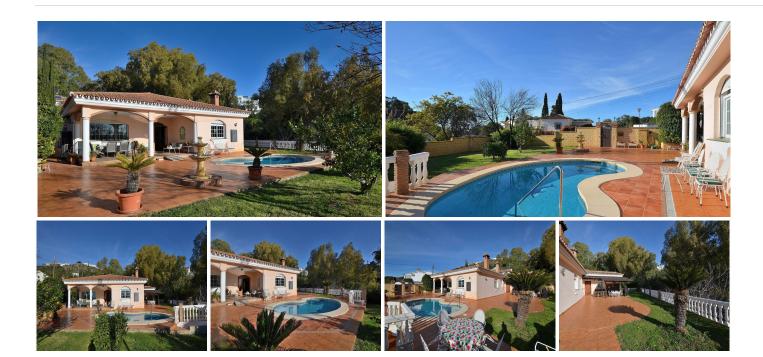

# HOUSE 3 BEDROOMS 2 BATHROOMS IN BENALMADENA PUEBLO

Benalmadena Pueblo

REF# BEMR4956250 €795.000

| BEDS | BATHS | BUILT  | PLOT   |
|------|-------|--------|--------|
| 3    | 2     | 194 m² | 862 m² |

Beautiful ONE LEVEL VILLA, located in a very quiet urbanization a short distance from Benalmádena Pueblo and just one kilometer from Torremuelle's train station (Benalmádena Costa).

Plot of 862 m2, located next to a green area, so it has a lot of tranquility and privacy.

The property has large terraces, a big garden and a salt water swimming pool. Due to its orientation, this house has sun all day long.

GARAGE with space for 2 cars and storage space. In addition, it has easy parking at the door of the house for guests.

Very well kept property, ready to move in. It has a fireplace, SAUNA with direct access to the garden and pool area, underfloor heating and dressing room in the master bedroom, fitted wardrobes, air conditioning in

#### The layout is as follows:

Hall, toilet, spacious lounge with access to terrace and garden area, guest bedroom, open-plan kitchen and next to this one living room with fireplace (can be used as a bedroom). Back in the hall, access to master bedroom with dressing room, en-suite bathroom and sauna with direct access to the garden.