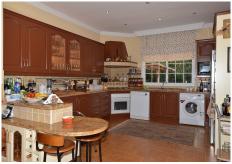

#### The layout is as follows:

Hall, toilet, spacious lounge with access to terrace and garden area, guest bedroom, open-plan kitchen and next to this one living room with fireplace (can be used as a bedroom). Back in the hall, access to master bedroom with dressing room, en-suite bathroom and sauna with direct access to the garden.