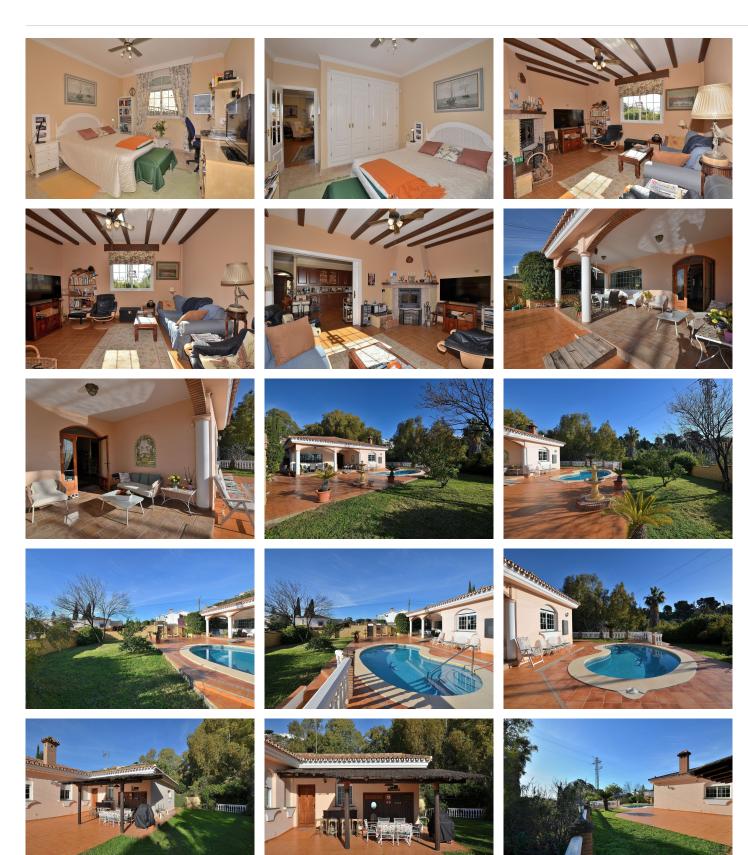

# HOUSE 3 BEDROOMS 2 BATHROOMS IN BENALMADENA PUEBLO

Benalmadena Pueblo

REF# BEMR4956250 €795.000

| BEDS | BATHS | BUILT  | PLOT   |
|------|-------|--------|--------|
| 3    | 2     | 194 m² | 862 m² |

Beautiful ONE LEVEL VILLA, located in a very quiet urbanization a short distance from Benalmádena Pueblo and just one kilometer from Torremuelle's train station (Benalmádena Costa).

Plot of 862 m2, located next to a green area, so it has a lot of tranquility and privacy.

The property has large terraces, a big garden and a salt water swimming pool. Due to its orientation, this house has sun all day long.

GARAGE with space for 2 cars and storage space. In addition, it has easy parking at the door of the house for guests.

Very well kept property, ready to move in. It has a fireplace, SAUNA with direct access to the garden and pool area, underfloor heating and dressing room in the master bedroom, fitted wardrobes, air conditioning in

#### The layout is as follows:

Hall, toilet, spacious lounge with access to terrace and garden area, guest bedroom, open-plan kitchen and next to this one living room with fireplace (can be used as a bedroom). Back in the hall, access to master bedroom with dressing room, en-suite bathroom and sauna with direct access to the garden.

Built size: 194 m2 (159 m2 of house + 35 m2 of garage). Plot: 862 m2. Floors: 1. IBI tax: €1,350/year.

Rubbish tax: €290/year. Community fees: €21/month. Orientation: South.

Year of construction: 2007.