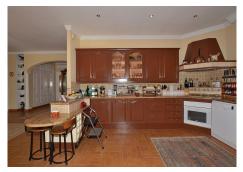

#### The layout is as follows:

Hall, toilet, spacious lounge with access to terrace and garden area, guest bedroom, open-plan kitchen and next to this one living room with fireplace (can be used as a bedroom). Back in the hall, access to master bedroom with dressing room, en-suite bathroom and sauna with direct access to the garden.