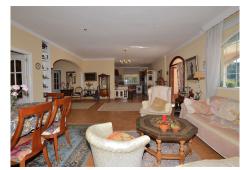

#### The layout is as follows:

Hall, toilet, spacious lounge with access to terrace and garden area, guest bedroom, open-plan kitchen and next to this one living room with fireplace (can be used as a bedroom). Back in the hall, access to master bedroom with dressing room, en-suite bathroom and sauna with direct access to the garden.