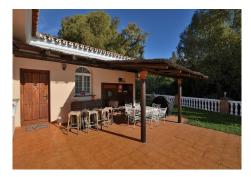

Plot of 862 m2, located next to a green area, so it has a lot of tranquility and privacy.

The property has large terraces, a big garden and a salt water swimming pool. Due to its orientation, this house has sun all day long.

GARAGE with space for 2 cars and storage space. In addition, it has easy parking at the door of the house for guests.

Very well kept property, ready to move in. It has a fireplace, SAUNA with direct access to the garden and pool area, underfloor heating and dressing room in the master bedroom, fitted wardrobes, air conditioning in