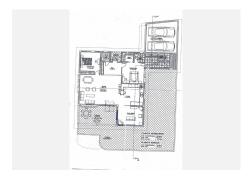

#### The layout is as follows:

Hall, toilet, spacious lounge with access to terrace and garden area, guest bedroom, open-plan kitchen and next to this one living room with fireplace (can be used as a bedroom). Back in the hall, access to master bedroom with dressing room, en-suite bathroom and sauna with direct access to the garden.