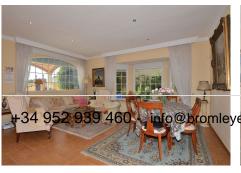

#### The layout is as follows:

Hall, toilet, spacious lounge with access to terrace and garden area, guest bedroom, open-plan kitchen and next to this one living room with fireplace (can be used as a bedroom). Back in the hall, access to master bedroom with dressing room, en-suite bathroom and sauna with direct access to the garden.