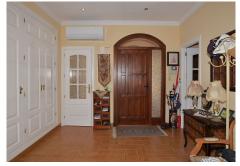

#### The layout is as follows:

Hall, toilet, spacious lounge with access to terrace and garden area, guest bedroom, open-plan kitchen and next to this one living room with fireplace (can be used as a bedroom). Back in the hall, access to master bedroom with dressing room, en-suite bathroom and sauna with direct access to the garden.