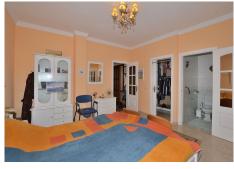

#### The layout is as follows:

Hall, toilet, spacious lounge with access to terrace and garden area, guest bedroom, open-plan kitchen and next to this one living room with fireplace (can be used as a bedroom). Back in the hall, access to master bedroom with dressing room, en-suite bathroom and sauna with direct access to the garden.