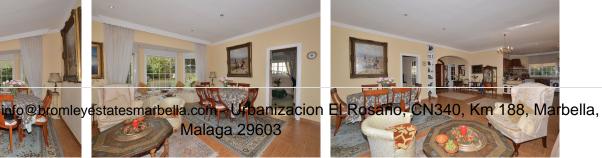

#### The layout is as follows:

Hall, toilet, spacious lounge with access to terrace and garden area, guest bedroom, open-plan kitchen and next to this one living room with fireplace (can be used as a bedroom). Back in the hall, access to master bedroom with dressing room, en-suite bathroom and sauna with direct access to the garden.