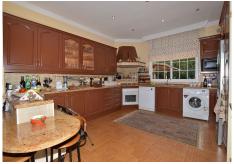

#### The layout is as follows:

Hall, toilet, spacious lounge with access to terrace and garden area, guest bedroom, open-plan kitchen and next to this one living room with fireplace (can be used as a bedroom). Back in the hall, access to master bedroom with dressing room, en-suite bathroom and sauna with direct access to the garden.