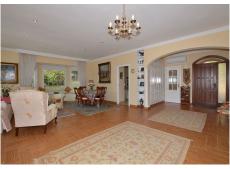

#### The layout is as follows:

Hall, toilet, spacious lounge with access to terrace and garden area, guest bedroom, open-plan kitchen and next to this one living room with fireplace (can be used as a bedroom). Back in the hall, access to master bedroom with dressing room, en-suite bathroom and sauna with direct access to the garden.