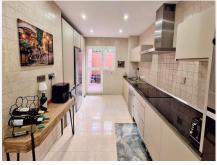

Upon entering the apartment, you're greeted by a newly renovated, modern kitchen with sleek contemporary finishes and a separate utility patio for added convenience. The main living area flows seamlessly to a south-east facing terrace, offering lateral sea views and abundant sunshine year-round—a perfect spot to relax or entertain.