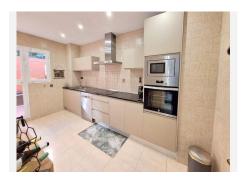

Upon entering the apartment, you're greeted by a newly renovated, modern kitchen with sleek contemporary finishes and a separate utility patio for added convenience. The main living area flows seamlessly to a south-east facing terrace, offering lateral sea views and abundant sunshine year-round—a perfect spot to relax or entertain.