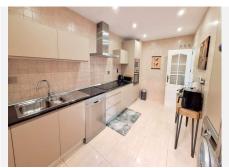

Upon entering the apartment, you're greeted by a newly renovated, modern kitchen with sleek contemporary finishes and a separate utility patio for added convenience. The main living area flows seamlessly to a south-east facing terrace, offering lateral sea views and abundant sunshine year-round—a perfect spot to relax or entertain.