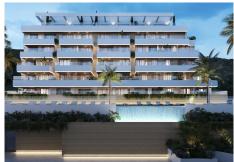

New Development: Prices from €295,000 to €600,000. .

A magnificent project, consisting of 61 homes with 1, 2, 3 and 4 bedrooms, with magnificent terraces and spectacular views.

All homes have a storage room and parking space for greater comfort.

## **BROMLEY ESTATES**

Marbella

common facilities designed for comfort and recreation.

The owners will be able to train in the fitness area, take a dip in the infinity pool with solarium, work in the coworking room and even organize meetings with friends or family in the gastrobar and for those who like outdoor life they will be able to walk through its garden areas equipped with furniture to rest.