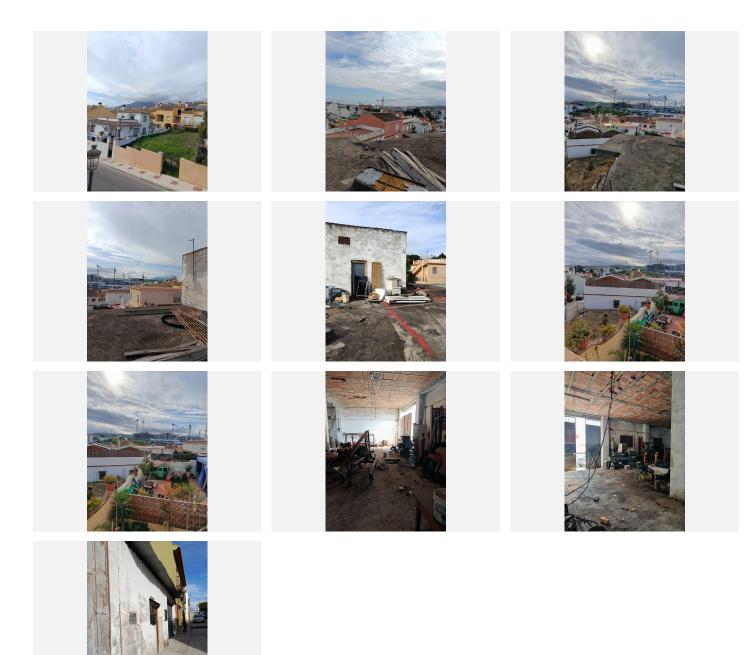

There are two open-plan warehouses, with a reinforced concrete structure and a simple brick factory enclosure. The roof on both warehouses is made of corrugated metal.

The first nave has two floors above ground with access to the upper floor from the outside.

The second nave has a single floor above ground

The warehouses are distributed in: Warehouse 1 work area and toilet on the ground floor, storage area on the upper floor

Ship 2 only work area.

The mainly residential environment

The floor of the warehouses is urban

One warehouse consists of 93 square meters and the other 254 square meters.

Warehouse, Estepona, Costa del Sol.

Built 350 m<sup>2</sup>.

Setting : Commercial Area, Close To Town, Close To Schools.