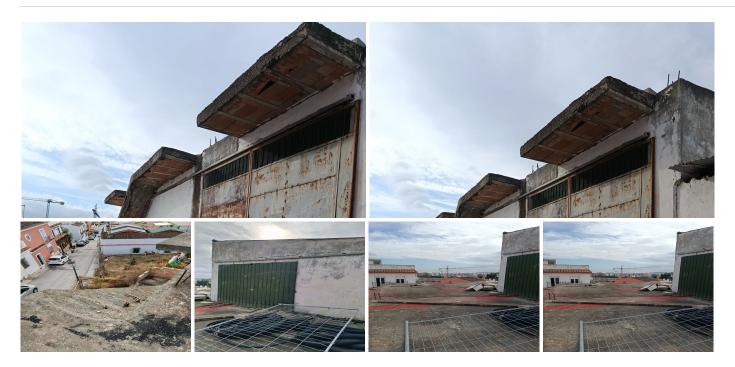

There are two open-plan warehouses, with a reinforced concrete structure and a simple brick factory enclosure. The roof on both warehouses is made of corrugated metal.

The first nave has two floors above ground with access to the upper floor from the outside.

The second nave has a single floor above ground

The warehouses are distributed in: Warehouse 1 work area and toilet on the ground floor, storage area on the upper floor

Ship 2 only work area.

The mainly residential environment

The floor of the warehouses is urban

One warehouse consists of 93 square meters and the other 254 square meters.

Warehouse, Estepona, Costa del Sol.

Built 350 m<sup>2</sup>.

Setting : Commercial Area, Close To Town, Close To Schools.