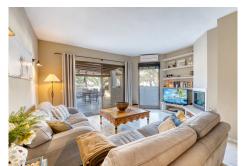

The living room is spacious, has a fireplace and floor-to-ceiling windows that open out onto the fantastic, covered terrace with wonderful views of the communal garden. The terrace faces west. There is also a storage room here for bicycles, beach equipment, etc.