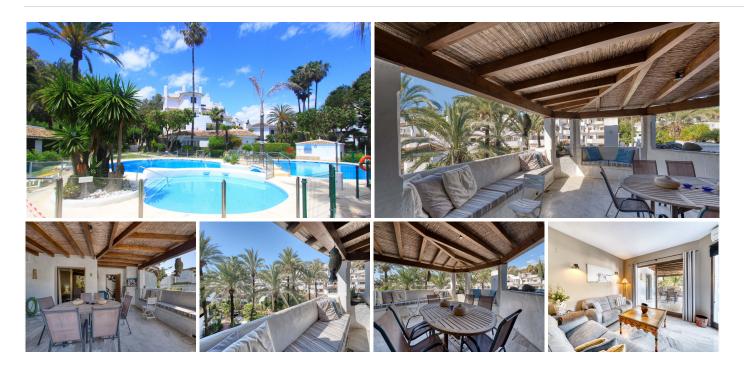

## MIDDLE FLOOR APARTMENT 2 BEDROOMS 2 BATHROOMS IN ELVIRIA

Elviria

REF# BEMR4958002 €520,000

| BEDS | BATHS | BUILT  | TERRACE |
|------|-------|--------|---------|
| 2    | 2     | 122 m² | 33 m²   |

This generously proportioned flat is located in the immediate vicinity of one of the most beautiful beaches in the east of Marbella, Playa Dorada, in the sought-after Golden Beach complex.

The living room is spacious, has a fireplace and floor-to-ceiling windows that open out onto the fantastic, covered terrace with wonderful views of the communal garden. The terrace faces west. There is also a storage room here for bicycles, beach equipment, etc.

The tropical communal area impresses with its magnificent old trees, palm trees and flowers as well as two pool areas and a separate children's pool.

The Estrella del Mar beach club is located right next to the urbanisation and offers a spa, gym, massages, a heated pool, wellness facilities and Pilates and yoga classes.