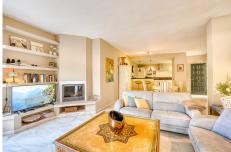

The living room is spacious, has a fireplace and floor-to-ceiling windows that open out onto the fantastic, covered terrace with wonderful views of the communal garden. The terrace faces west. There is also a storage room here for bicycles, beach equipment, etc.