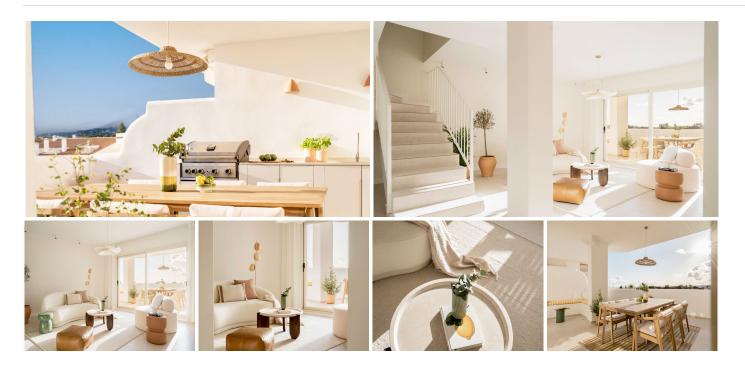

Newly renovated penthouse with stunning views & walking distance to everything!

Welcome to this bright and spacious west-facing penthouse, thoughtfully designed with a bespoke layout and stylish details.

Spread over two floors, the entrance level features an open-plan living area with a beautifully crafted arched Santos kitchen, complete with Samsung appliances and travertine countertops. The space flows seamlessly onto a large west-facing terrace with outdoor kitchen, perfect for outdoor dining, relaxing, and enjoying the breathtaking mountain and sea views. This level also includes a guest bedroom, bathroom, and a separate laundry area.

Upstairs, the master suite offers a vaulted ceiling, a walk-in closet with a makeup table, and a spacious ensuite bathroom. It also has direct access to a second private terrace with bar seating. A second guest