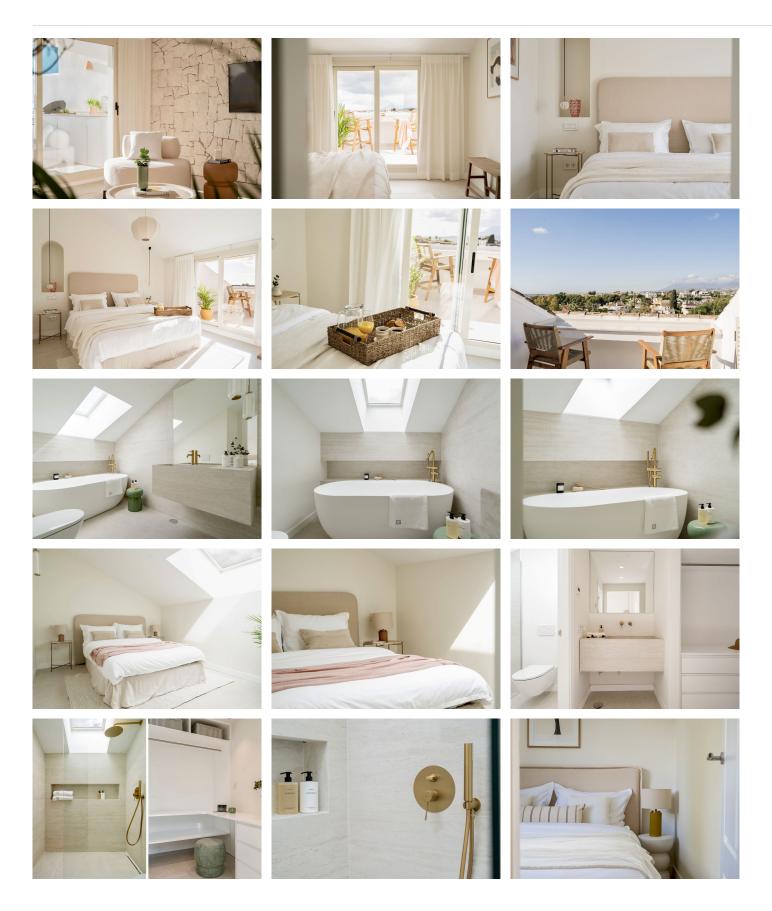

Upstairs, the master suite offers a vaulted ceiling, a walk-in closet with a makeup table, and a spacious ensuite bathroom. It also has direct access to a second private terrace with bar seating. A second guest

+34 952 939 460 · info@bromleyestatesmarbella.com Urbanizacion El Rosario, CN340, Km 188, Marbella, Malaga 29603

Marbella

bedroom with an en-suite bathroom is also on this floor. All bathrooms feature custom-made travertine sinks and underfloor heating.