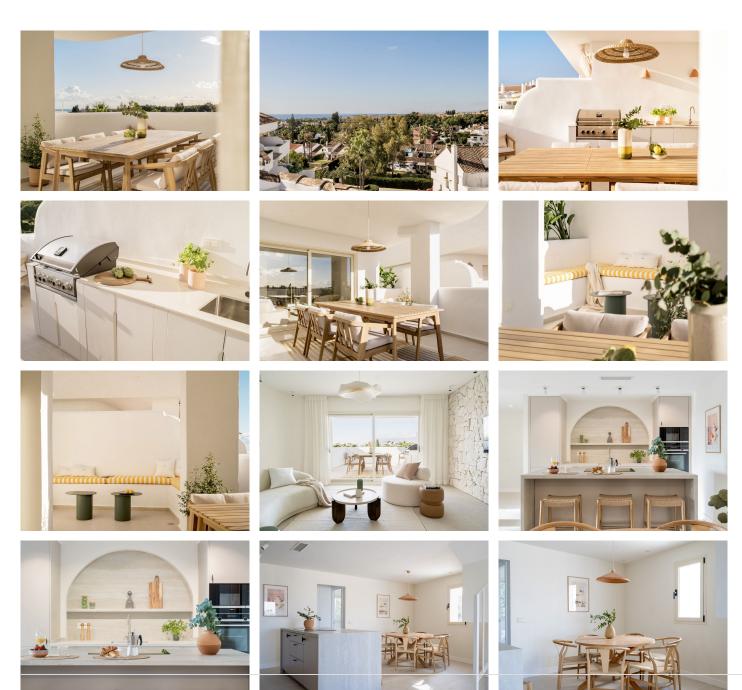

Spread over two floors, the entrance level features an open-plan living area with a beautifully crafted arched Santos kitchen, complete with Samsung appliances and travertine countertops. The space flows seamlessly onto a large west-facing terrace with outdoor kitchen, perfect for outdoor dining, relaxing, and enjoying the breathtaking mountain and sea views. This level also includes a guest bedroom, bathroom, and a separate laundry area.

The urbanization is perfectly located in the lower part of Nueva Andalucía, within easy walking distance to shops, restaurants, and the beach. The community also offers lush gardens and a pool area.

A fantastic rental investment with an LPO in place and short-term rentals allowed.