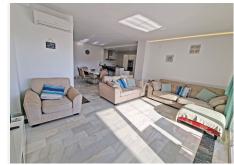

Calahonda del Sol: Next to the beach and close to amenities, a beautiful, spacious and bright southwest facing apartment completely renovated with 3 bedrooms and 2 bathrooms.

The property is part of a gated complex that offers security and tranquility, as well as access to a beautiful communal garden and swimming pool, ideal for enjoying the sunny climate of the Costa del Sol.

This spacious and bright apartment enjoys an enviable position and offers a unique opportunity to have your dream home next to the sea and with views of the garden and with its orientation you are assured that the interior spaces are bathed in natural light throughout the day making this property the ideal choice for those seeking comfort and quality of life in a coastal environment.