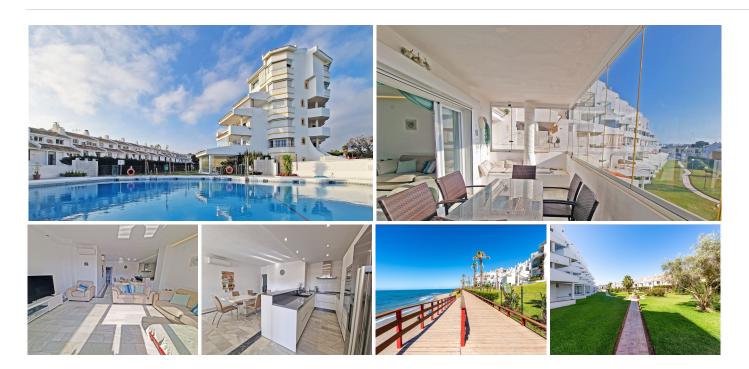

Calahonda del Sol: Next to the beach and close to amenities, a beautiful, spacious and bright southwest facing apartment completely renovated with 3 bedrooms and 2 bathrooms.

The property is part of a gated complex that offers security and tranquility, as well as access to a beautiful communal garden and swimming pool, ideal for enjoying the sunny climate of the Costa del Sol.

This spacious and bright apartment enjoys an enviable position and offers a unique opportunity to have your dream home next to the sea and with views of the garden and with its orientation you are assured that the interior spaces are bathed in natural light throughout the day making this property the ideal choice for those seeking comfort and quality of life in a coastal environment.

The complex is the ideal place to live or perfect for holidays, for families, couples and groups, with its good gardens and a large swimming pool, ample and secure parking.