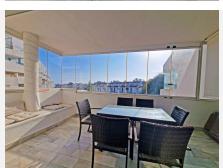

# MIDDLE FLOOR APARTMENT 3 BEDROOMS 2 BATHROOMS IN CALAHONDA

Calahonda

REF# BEMR4961575 €425,000

| BEDS | BATHS | BUILT              | TERRACE |
|------|-------|--------------------|---------|
| 3    | 2     | 101 m <sup>2</sup> | 13 m²   |

Calahonda del Sol: Next to the beach and close to amenities, a beautiful, spacious and bright southwest facing apartment completely renovated with 3 bedrooms and 2 bathrooms.

The property is part of a gated complex that offers security and tranquility, as well as access to a beautiful communal garden and swimming pool, ideal for enjoying the sunny climate of the Costa del Sol.

This spacious and bright apartment enjoys an enviable position and offers a unique opportunity to have your dream home next to the sea and with views of the garden and with its orientation you are assured that the interior spaces are bathed in natural light throughout the day making this property the ideal choice for those seeking comfort and quality of life in a coastal environment.