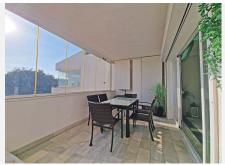

# MIDDLE FLOOR APARTMENT 3 BEDROOMS 2 BATHROOMS IN CALAHONDA

Calahonda

REF# BEMR4961575 €425,000

| BEDS | BATHS | BUILT              | TERRACE |
|------|-------|--------------------|---------|
| 3    | 2     | 101 m <sup>2</sup> | 13 m²   |

Calahonda del Sol: Next to the beach and close to amenities, a beautiful, spacious and bright southwest facing apartment completely renovated with 3 bedrooms and 2 bathrooms.

The property is part of a gated complex that offers security and tranquility, as well as access to a beautiful communal garden and swimming pool, ideal for enjoying the sunny climate of the Costa del Sol.

This spacious and bright apartment enjoys an enviable position and offers a unique opportunity to have your dream home next to the sea and with views of the garden and with its orientation you are assured that the interior spaces are bathed in natural light throughout the day making this property the ideal choice for those seeking comfort and quality of life in a coastal environment.