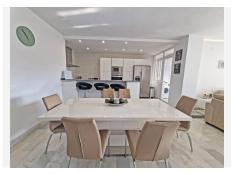

Calahonda del Sol: Next to the beach and close to amenities, a beautiful, spacious and bright southwest facing apartment completely renovated with 3 bedrooms and 2 bathrooms.

The property is part of a gated complex that offers security and tranquility, as well as access to a beautiful communal garden and swimming pool, ideal for enjoying the sunny climate of the Costa del Sol.

This spacious and bright apartment enjoys an enviable position and offers a unique opportunity to have your dream home next to the sea and with views of the garden and with its orientation you are assured that the interior spaces are bathed in natural light throughout the day making this property the ideal choice for those seeking comfort and quality of life in a coastal environment.