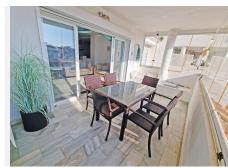

# MIDDLE FLOOR APARTMENT 3 BEDROOMS 2 BATHROOMS IN CALAHONDA

Calahonda

REF# BEMR4961575 €425,000

| BEDS | BATHS | BUILT              | TERRACE |
|------|-------|--------------------|---------|
| 3    | 2     | 101 m <sup>2</sup> | 13 m²   |

Calahonda del Sol: Next to the beach and close to amenities, a beautiful, spacious and bright southwest facing apartment completely renovated with 3 bedrooms and 2 bathrooms.

The property is part of a gated complex that offers security and tranquility, as well as access to a beautiful communal garden and swimming pool, ideal for enjoying the sunny climate of the Costa del Sol.

This spacious and bright apartment enjoys an enviable position and offers a unique opportunity to have your dream home next to the sea and with views of the garden and with its orientation you are assured that the interior spaces are bathed in natural light throughout the day making this property the ideal choice for those seeking comfort and quality of life in a coastal environment.