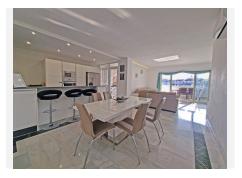

Calahonda del Sol: Next to the beach and close to amenities, a beautiful, spacious and bright southwest facing apartment completely renovated with 3 bedrooms and 2 bathrooms.

The property is part of a gated complex that offers security and tranquility, as well as access to a beautiful communal garden and swimming pool, ideal for enjoying the sunny climate of the Costa del Sol.

This spacious and bright apartment enjoys an enviable position and offers a unique opportunity to have your dream home next to the sea and with views of the garden and with its orientation you are assured that the interior spaces are bathed in natural light throughout the day making this property the ideal choice for those seeking comfort and quality of life in a coastal environment.