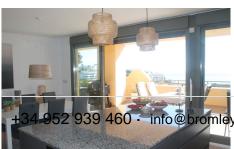

"Discover the perfect retreat in the heart of Calahonda with this spacious and gorgeous 2-bedroom, 2-bathroom apartment. Located in the most sought-after area of Calahonda, this property offers 144m² of built space and 121m² of usable space. The highlight is undoubtedly the huge balcony, which offers stunning panoramic views that will leave you mesmerised. Ideal for relaxing and enjoying the best of the Costa del Sol.

Marbella

from the first day. The complex includes an infinity pool and a garden/deck to relax in. Don't miss this exceptional opportunity, Arrange a viewing without obligation."

+34 952 939 460 · info@bromleyestatesmarbella.com Urbanizacion El Rosario, CN340, Km 188, Marbella, Malaga 29603