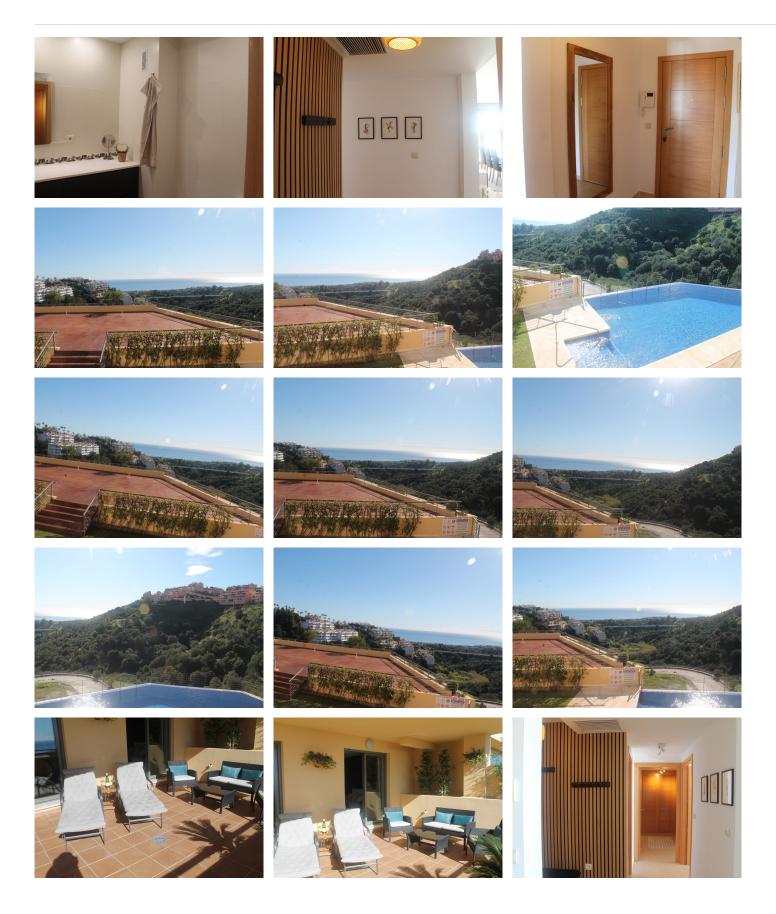

"Discover the perfect retreat in the heart of Calahonda with this spacious and gorgeous 2-bedroom, 2-bathroom apartment. Located in the most sought-after area of Calahonda, this property offers 144m² of built space and 121m² of usable space. The highlight is undoubtedly the huge balcony, which offers stunning panoramic views that will leave you mesmerised. Ideal for relaxing and enjoying the best of the Costa del Sol.

Built in 2010, this well-maintained apartment is designed with accessibility in mind, with access adapted for people with reduced mobility. Enjoy the convenience of fitted wardrobes, a storage room and a huge parking space (for two cars) included in the price.

The property features modern amenities such as air conditioning with heat pump and is located on the ground floor with basement access by lift. With its south orientation, you will enjoy natural light throughout the day.

Marbella

from the first day. The complex includes an infinity pool and a garden/deck to relax in. Don't miss this exceptional opportunity, Arrange a viewing without obligation."

+34 952 939 460 · info@bromleyestatesmarbella.com Urbanizacion El Rosario, CN340, Km 188, Marbella, Malaga 29603