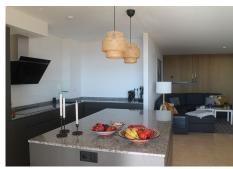

"Discover the perfect retreat in the heart of Calahonda with this spacious and gorgeous 2-bedroom, 2-bathroom apartment. Located in the most sought-after area of Calahonda, this property offers 144m² of built space and 121m² of usable space. The highlight is undoubtedly the huge balcony, which offers stunning panoramic views that will leave you mesmerised. Ideal for relaxing and enjoying the best of the Costa del Sol.

Built in 2010, this well-maintained apartment is designed with accessibility in mind, with access adapted for people with reduced mobility. Enjoy the convenience of fitted wardrobes, a storage room and a huge parking space (for two cars) included in the price.