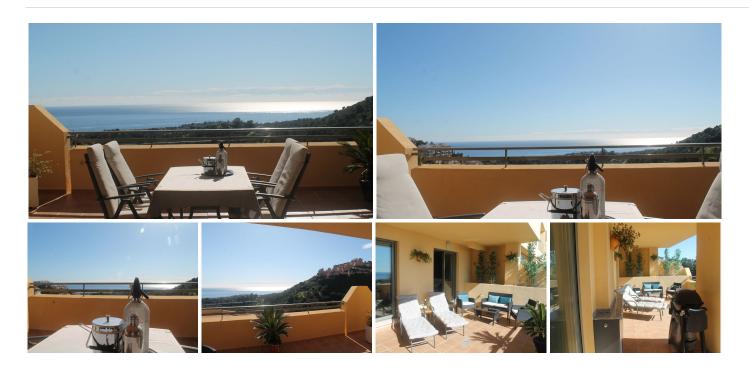

"Discover the perfect retreat in the heart of Calahonda with this spacious and gorgeous 2-bedroom, 2-bathroom apartment. Located in the most sought-after area of Calahonda, this property offers 144m² of built space and 121m² of usable space. The highlight is undoubtedly the huge balcony, which offers stunning panoramic views that will leave you mesmerised. Ideal for relaxing and enjoying the best of the Costa del Sol.

Built in 2010, this well-maintained apartment is designed with accessibility in mind, with access adapted for people with reduced mobility. Enjoy the convenience of fitted wardrobes, a storage room and a huge parking space (for two cars) included in the price.

The property features modern amenities such as air conditioning with heat pump and is located on the ground floor with basement access by lift. With its south orientation, you will enjoy natural light throughout the day.

Marbella

from the first day. The complex includes an infinity pool and a garden/deck to relax in. Don't miss this exceptional opportunity, Arrange a viewing without obligation."

+34 952 939 460 · info@bromleyestatesmarbella.com Urbanizacion El Rosario, CN340, Km 188, Marbella, Malaga 29603