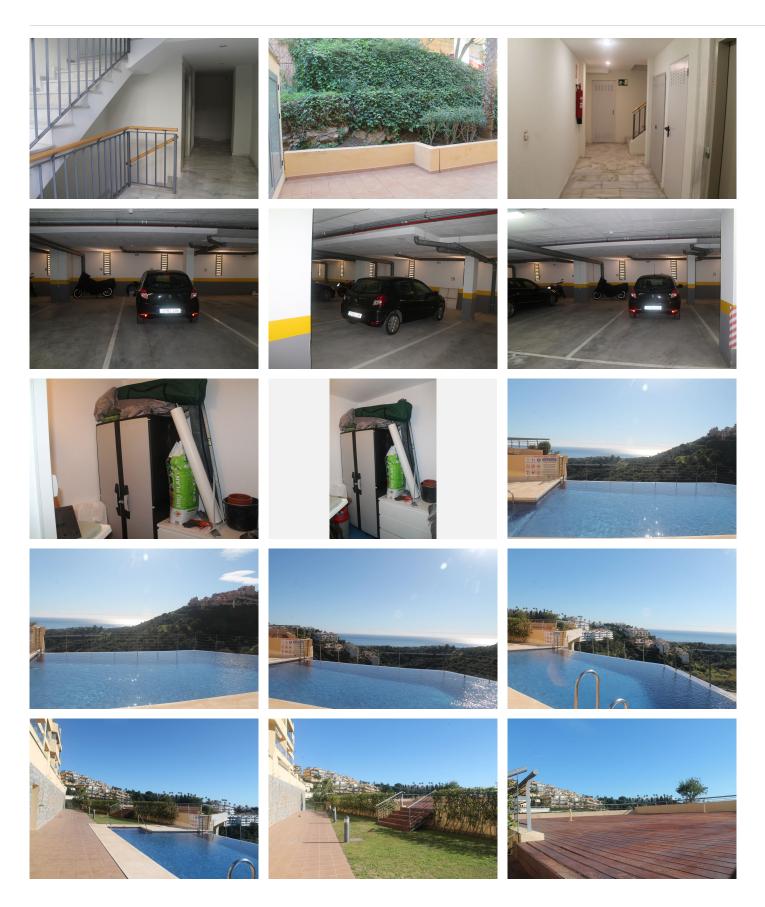

"Discover the perfect retreat in the heart of Calahonda with this spacious and gorgeous 2-bedroom, 2-bathroom apartment. Located in the most sought-after area of Calahonda, this property offers 144m² of built space and 121m² of usable space. The highlight is undoubtedly the huge balcony, which offers stunning panoramic views that will leave you mesmerised. Ideal for relaxing and enjoying the best of the Costa del Sol.

Built in 2010, this well-maintained apartment is designed with accessibility in mind, with access adapted for people with reduced mobility. Enjoy the convenience of fitted wardrobes, a storage room and a huge parking space (for two cars) included in the price.

The property features modern amenities such as air conditioning with heat pump and is located on the ground floor with basement access by lift. With its south orientation, you will enjoy natural light throughout the day.

Marbella

from the first day. The complex includes an infinity pool and a garden/deck to relax in. Don't miss this exceptional opportunity, Arrange a viewing without obligation."

+34 952 939 460 · info@bromleyestatesmarbella.com Urbanizacion El Rosario, CN340, Km 188, Marbella, Malaga 29603