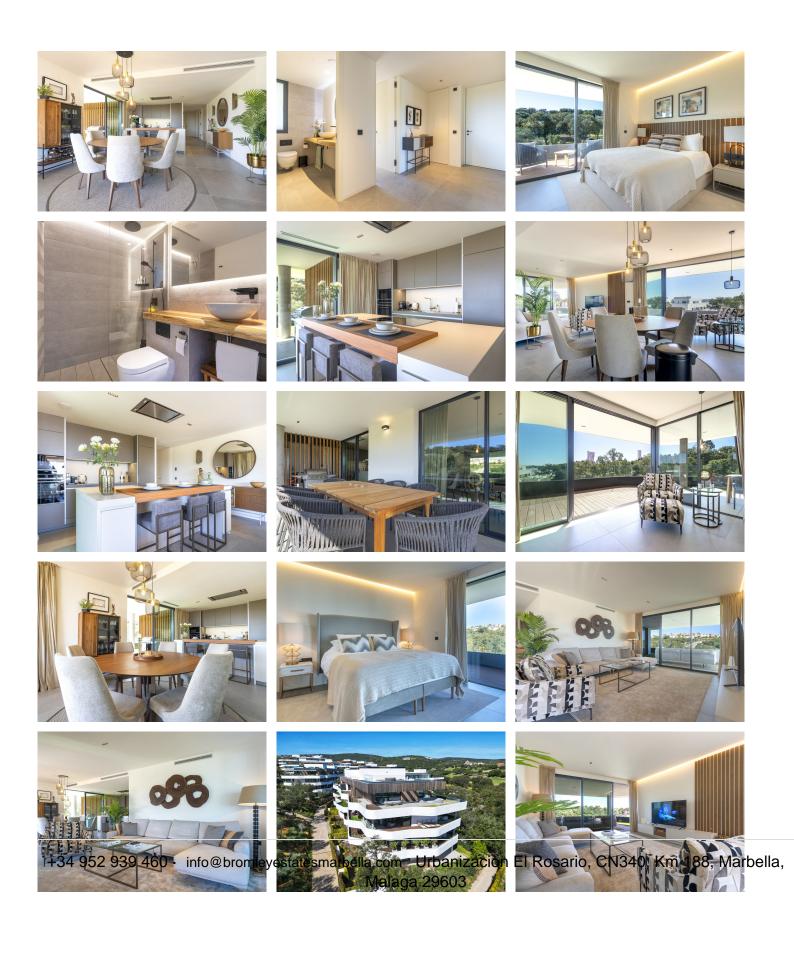

Village Verde is an exclusive community of luxury apartments in La Reserva in the heart of Sotogrande. This exceptional property boasts the most advantageous location with the development, enjoying panoramic views and privacy on all aspects of the 270 degree wraparound terrace. Set among beautiful parkland within La Reserva, and a stone's through from the club's state-of the art facilities. This 3 bedroom second floor apartment enjoys many high spec features improving the already outstanding build quality and is furnished impeccably. If you are looking for a sense of space and luxury and privacy set in a natural environment then look no further.