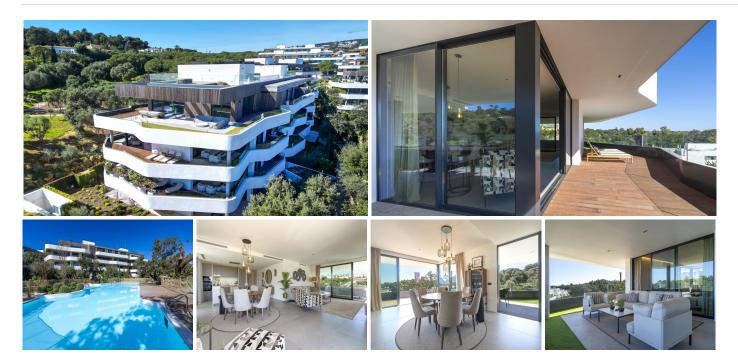

Village Verde is an exclusive community of luxury apartments in La Reserva in the heart of Sotogrande. This exceptional property boasts the most advantageous location with the development, enjoying panoramic views and privacy on all aspects of the 270 degree wraparound terrace. Set among beautiful parkland within La Reserva, and a stone's through from the club's state-of the art facilities. This 3 bedroom second floor apartment enjoys many high spec features improving the already outstanding build quality and is furnished impeccably. If you are looking for a sense of space and luxury and privacy set in a natural environment then look no further.

The community is set in nature surrounded by the cork and olive trees that are indiginous to the region and includes nature walks and many beautiful enclaves including parks and social areas. There are two outdoor beach style pools as well as an indoor pool with state of the art gymnasium.