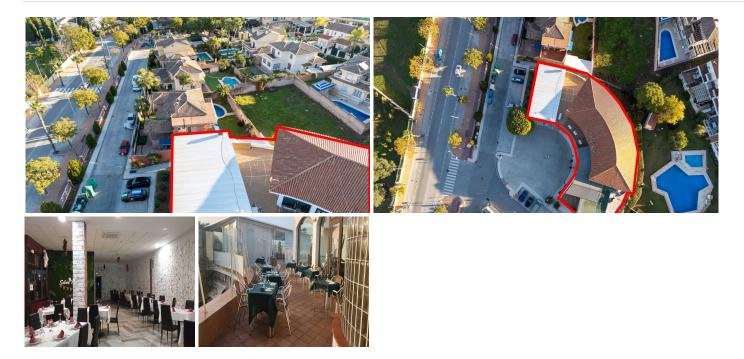

## COMMERCIAL PREMISES WITH RESIDENTIAL USE

We present this exceptional property in Alhaurín de la Torre, a former large restaurant strategically located near the sea, the airport, and Málaga. With residential land use and great versatility, this property offers endless possibilities for visionary developers and investors.

The entire complex covers approximately 1,000 m<sup>2</sup>, thanks to the large, deeded exclusive-use terrace on the upper floor.

Property Features:

Ground Floor: 73 m<sup>2</sup> street-level commercial premises, ideal for business use.

Upper Floor: Two connected units of 176 m<sup>2</sup> each, perfect for conversion into rental apartments, a hotel, a hostel, or a senior residence.

+34 952 939 460 · info@bromleyestatesmarbella.com Urbanizacion El Rosario, CN340, Km 188, Marbella, Malaga 29603

Terraces: Exclusive use of 577 m<sup>2</sup> of impressive terraces, offering panoramic views and an exceptional space for further development.

Development Potential:

This residential land is perfectly suited for projects addressing the growing demand for housing and accommodations in the area. The lack of private parking limits the sale of independent homes but creates a unique opportunity to develop accommodations that embrace the coastal lifestyle. Parking spaces are available within the community and nearby.