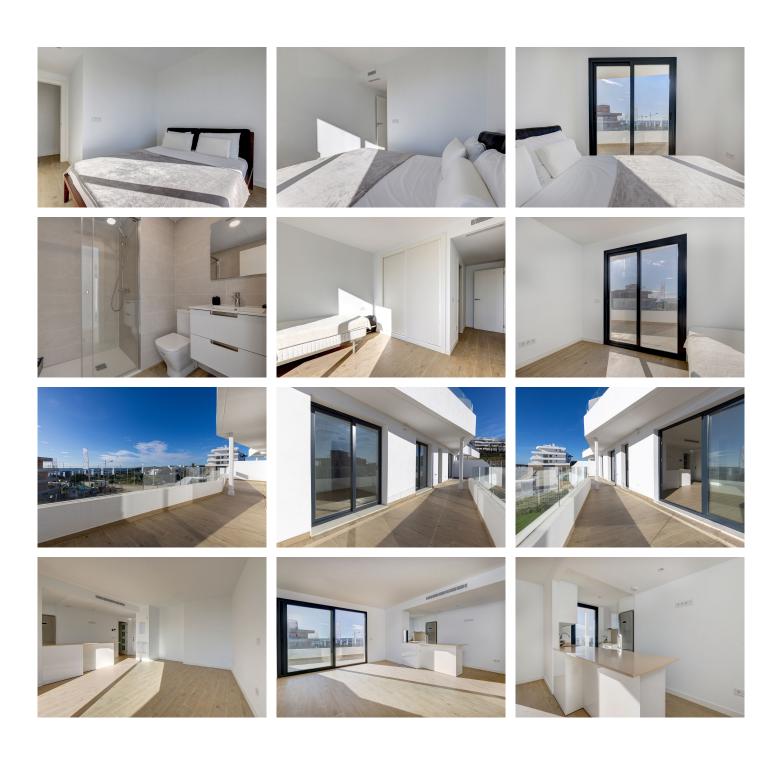

Boasting a spectacular orientation and breathtaking sea views, this residence is fantastic for an ideal holiday retreat. Upon entering, we are welcomed into a beautifully arranged open-plan kitchen and living area, both facing southwest and seamlessly extending onto a spacious terrace.

To the right of the entrance, a hallway leads to the private night area, where the main bedroom is with its ensuite bathroom, and a well-appointed bedroom, with an external bathroom, also used as a guest bathroom. Both bedrooms enjoy direct terrace access, abundant natural light, and stunning sea views.

Residents of One80 Suites benefit from exclusive communal amenities, including a swimming pool and a fully equipped gym. The property also includes a covered parking space and a storage room for

+34 952 939 460 · info@bromleyestatesmarbella.com Urbanizacion El Rosario, CN340, Km 188, Marbella, Malaga 29603