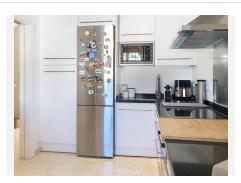

On the main floor, there is a cozy living room featuring a fireplace, ideal for creating a warm atmosphere during the cooler months, and an integrated dining area. The kitchen is fully equipped and functional. This floor also includes a guest toilet. From the living room, you can access a very private and welcoming terrace, perfect for enjoying outdoor moments.