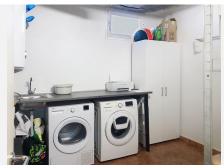

On the first floor, there are three bedrooms, all with built-in wardrobes that optimize storage space. The main bathroom is spacious and designed to offer comfort and functionality. The master bedroom also features two private terraces. In the basement, there is a laundry area and a large garage, which, in addition to accommodating two cars and having direct access to the house, offers various options for customization and adaptation as additional usable space.