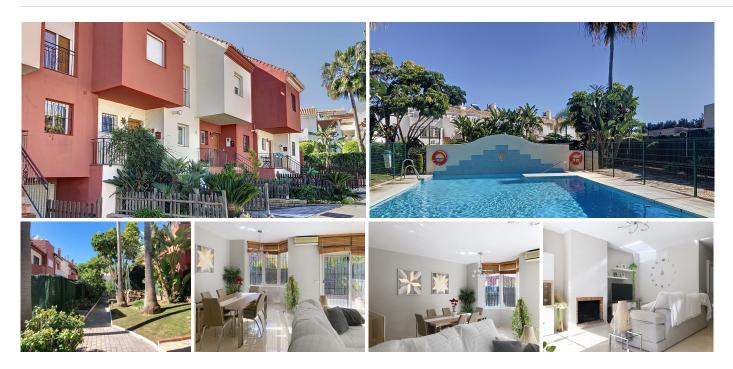

## TOWNHOUSE 3 BEDROOMS 1.5 BATHROOM IN SELWO

Selwo

REF# BEMR4964449 €550,000

| BEDS | BATHS | BUILT  | TERRACE |
|------|-------|--------|---------|
| 3    | 1.5   | 156 m² | 50 m²   |

Located in the quiet and well-connected lower area of Selwo, in East Estepona, this townhouse offers a perfect combination of comfort and proximity to essential services, the beach, golf courses, shops, and restaurants, making it an excellent choice for both permanent residence and a second home.

On the main floor, there is a cozy living room featuring a fireplace, ideal for creating a warm atmosphere during the cooler months, and an integrated dining area. The kitchen is fully equipped and functional. This floor also includes a guest toilet. From the living room, you can access a very private and welcoming terrace, perfect for enjoying outdoor moments.

## BROMLEY ESTATES Marbella

The house is equipped with individual air conditioning in the living room, marble floors throughout, and double-glazed windows. Meanwhile, the family-friendly and small-scale urbanization boasts gardens and a communal swimming pool surrounded by mature gardens. All of this is in a property that is in excellent condition, ready to move in.