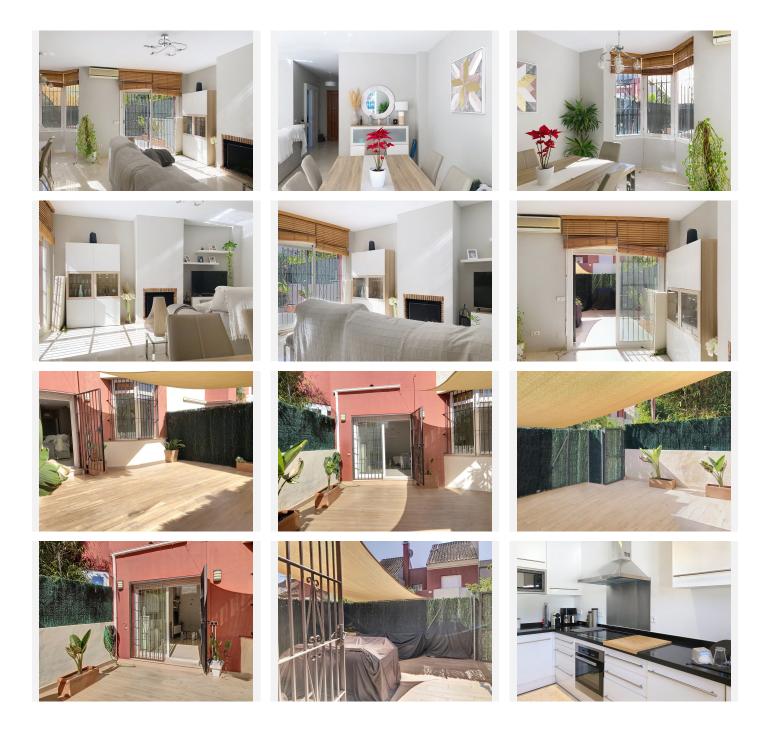

On the main floor, there is a cozy living room featuring a fireplace, ideal for creating a warm atmosphere during the cooler months, and an integrated dining area. The kitchen is fully equipped and functional. This floor also includes a guest toilet. From the living room, you can access a very private and welcoming terrace, perfect for enjoying outdoor moments.

On the first floor, there are three bedrooms, all with built-in wardrobes that optimize storage space. The main bathroom is spacious and designed to offer comfort and functionality. The master bedroom also features two private terraces. In the basement, there is a laundry area and a large garage, which, in addition to accommodating two cars and having direct access to the house, offers various options for customization and adaptation as additional usable space.

## BROMLEY ESTATES Marbella

The house is equipped with individual air conditioning in the living room, marble floors throughout, and double-glazed windows. Meanwhile, the family-friendly and small-scale urbanization boasts gardens and a communal swimming pool surrounded by mature gardens. All of this is in a property that is in excellent condition, ready to move in.