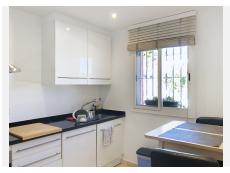

On the main floor, there is a cozy living room featuring a fireplace, ideal for creating a warm atmosphere during the cooler months, and an integrated dining area. The kitchen is fully equipped and functional. This floor also includes a guest toilet. From the living room, you can access a very private and welcoming terrace, perfect for enjoying outdoor moments.