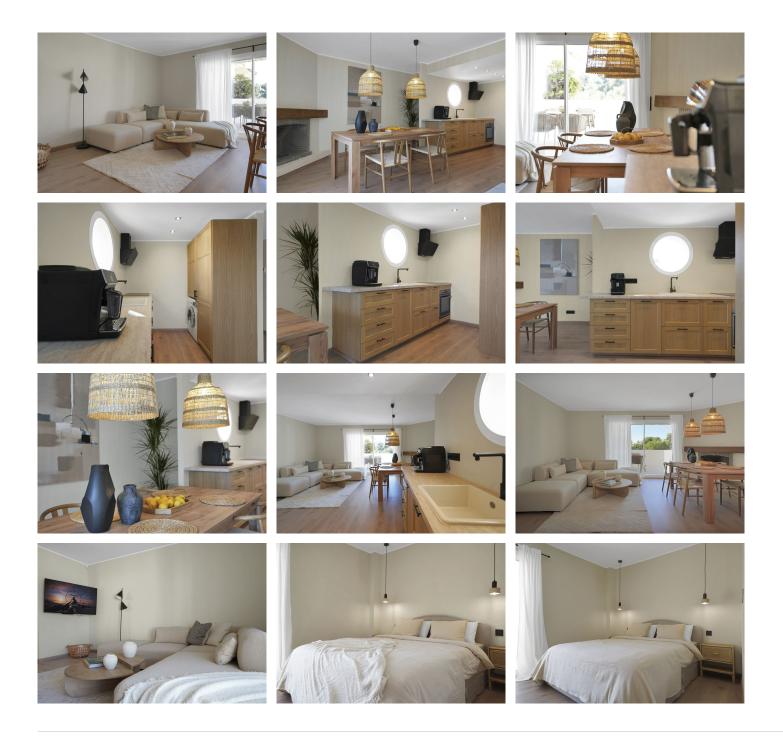

The apartment is spread over two levels. On the entrance level, there is:

- A comfortable living room with an open-plan kitchen and dining area
- A master bedroom with a walk-in wardrobe
- A second bedroom and a bathroom with a shower and toilet
- Two balconies, one set up for outdoor dining and the other for lounging

A staircase from one of the balconies leads up to the rooftop solarium, a true entertainer's dream featuring:

- An outdoor kitchen with a built-in BBQ
- A large dining table for gatherings
- A built-in sofa for relaxing

- Panoramic sea views and stunning surroundings

The apartment comes with a private garage parking spot. The urbanization has beautiful gardens and a lovely pool area. Rental-friendly, making it a great option for short-term rentals or personal enjoyment.