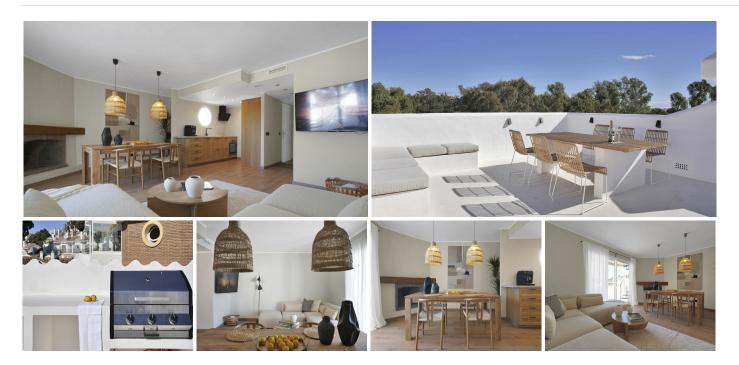

## REF# BEMR4964677 €438,000

| BEDS | BATHS | BUILT | TERRACE |
|------|-------|-------|---------|
| 2    | 1     | 67 m² | 47 m²   |

This fantastic top-floor duplex penthouse is located in the heart of Calahonda, within walking distance to the beach, shops, restaurants, gym, padel courts, and all essential amenities.

The apartment is spread over two levels. On the entrance level, there is:

- A comfortable living room with an open-plan kitchen and dining area
- A master bedroom with a walk-in wardrobe
- A second bedroom and a bathroom with a shower and toilet
- Two balconies, one set up for outdoor dining and the other for lounging

A staircase from one of the balconies leads up to the rooftop solarium, a true entertainer's dream featuring:

- An outdoor kitchen with a built-in BBQ
- A large dining table for gatherings
- A built-in sofa for relaxing

- Panoramic sea views and stunning surroundings

The apartment comes with a private garage parking spot. The urbanization has beautiful gardens and a lovely pool area. Rental-friendly, making it a great option for short-term rentals or personal enjoyment.