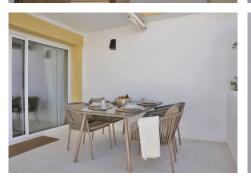

The apartment is spread over two levels. On the entrance level, there is:

- A comfortable living room with an open-plan kitchen and dining area
- A master bedroom with a walk-in wardrobe
- A second bedroom and a bathroom with a shower and toilet
- Two balconies, one set up for outdoor dining and the other for lounging