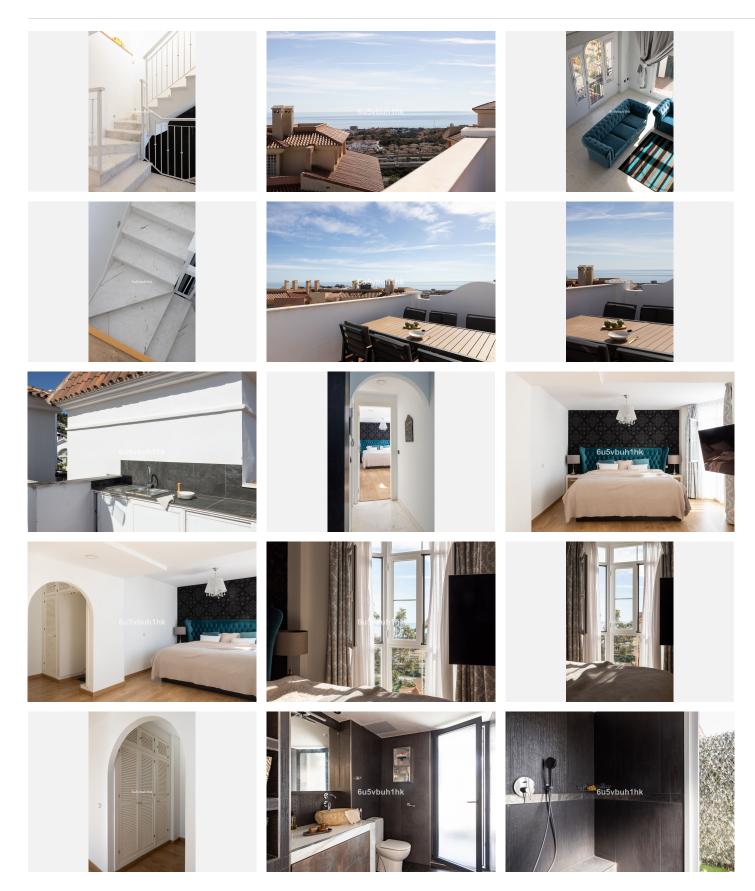

Distributed over two floors plus a large solarium, the townhouse has four bright bedrooms, ideal for families or those looking for additional space. The living area is spacious and welcoming, with direct access to a terrace from where you can enjoy panoramic views of the Mediterranean.

On the upper floor, the solarium offers a privileged space to relax, sunbathe or enjoy meetings with friends and family while contemplating the horizon. In addition, the development has a large communal swimming pool surrounded by well-kept gardens, providing a quiet and pleasant environment.