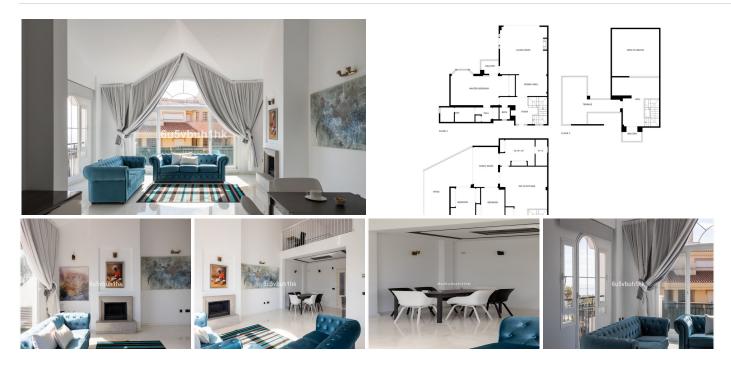

## TOWNHOUSE 4 BEDROOMS 4 BATHROOMS IN RIVIERA DEL SOL

## REF# BEMR4964683 €599,000

| BEDS | BATHS | BUILT              | TERRACE |
|------|-------|--------------------|---------|
| 4    | 4     | 205 m <sup>2</sup> | 40 m²   |

This spectacular townhouse, located in the prestigious Sunny Hills development in Riviera del Sol, offers the perfect balance between comfort, design and stunning sea views. With a fully renovated kitchen and bathrooms, this home has been updated with high-quality materials to ensure a modern and functional style.

Distributed over two floors plus a large solarium, the townhouse has four bright bedrooms, ideal for families or those looking for additional space. The living area is spacious and welcoming, with direct access to a terrace from where you can enjoy panoramic views of the Mediterranean.