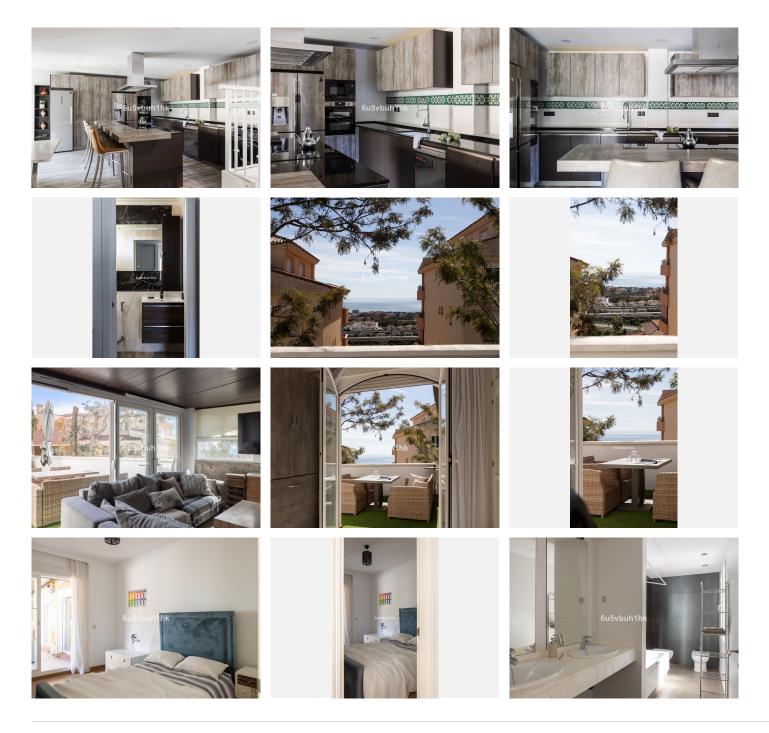

## REF# BEMR4964683 €599,000

| BEDS | BATHS | BUILT              | TERRACE |
|------|-------|--------------------|---------|
| 4    | 4     | 205 m <sup>2</sup> | 40 m²   |

This spectacular townhouse, located in the prestigious Sunny Hills development in Riviera del Sol, offers the perfect balance between comfort, design and stunning sea views. With a fully renovated kitchen and bathrooms, this home has been updated with high-quality materials to ensure a modern and functional style.

Distributed over two floors plus a large solarium, the townhouse has four bright bedrooms, ideal for families or those looking for additional space. The living area is spacious and welcoming, with direct access to a terrace from where you can enjoy panoramic views of the Mediterranean.

On the upper floor, the solarium offers a privileged space to relax, sunbathe or enjoy meetings with friends and family while contemplating the horizon. In addition, the development has a large communal swimming pool surrounded by well-kept gardens, providing a quiet and pleasant environment.