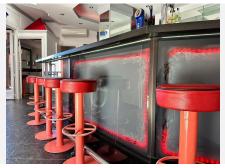

The bar has undergone renovations and has been well looked after, indicating that it is in good condition and aesthetically appealing. The refurbishments have been carried out to maintain a modern and inviting atmosphere, which can attract customers and create a pleasant experience.

What makes this bar unique is that it used to be two separate units that have been merged together into one, resulting in a larger space. This expansion provides ample room for seating, entertainment, and customer engagement. The increased space allows for a more comfortable and enjoyable experience for patrons, as well as flexibility in arranging the interior to suit different needs and preferences.