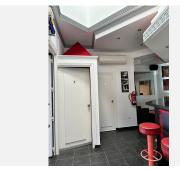

The bar has undergone renovations and has been well looked after, indicating that it is in good condition and aesthetically appealing. The refurbishments have been carried out to maintain a modern and inviting atmosphere, which can attract customers and create a pleasant experience.

What makes this bar unique is that it used to be two separate units that have been merged together into one, resulting in a larger space. This expansion provides ample room for seating, entertainment, and customer engagement. The increased space allows for a more comfortable and enjoyable experience for patrons, as well as flexibility in arranging the interior to suit different needs and preferences.