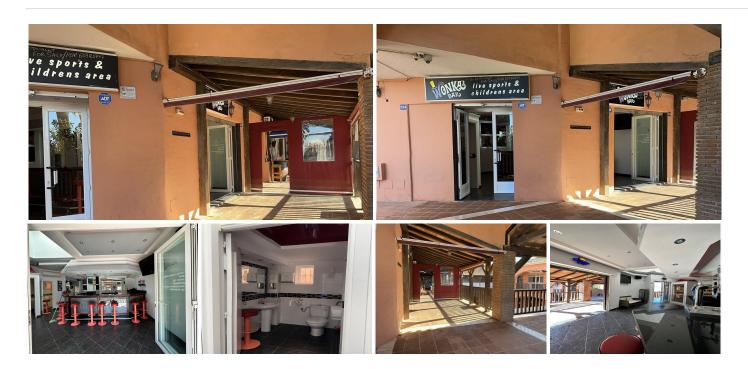

## COMMERCIAL BEDROOMS BATHROOMS IN CALAHONDA

Calahonda

REF# BEMR4965007 €137,000

BEDS BATHS BUILT 32 m<sup>2</sup>

The property being described is a commercial bar situated in the lower part of Calahonda, a highly touristic area. This location provides a significant advantage, as it attracts a steady flow of tourists and visitors throughout the year. The bar benefits from the bustling activity and foot traffic in the area, ensuring a potentially high volume of customers.

The bar has undergone renovations and has been well looked after, indicating that it is in good condition and aesthetically appealing. The refurbishments have been carried out to maintain a modern and inviting atmosphere, which can attract customers and create a pleasant experience.

What makes this bar unique is that it used to be two separate units that have been merged together into one, resulting in a larger space. This expansion provides ample room for seating, entertainment, and customer engagement. The increased space allows for a more comfortable and enjoyable experience for patrons, as well as flexibility in arranging the interior to suit different needs and preferences.