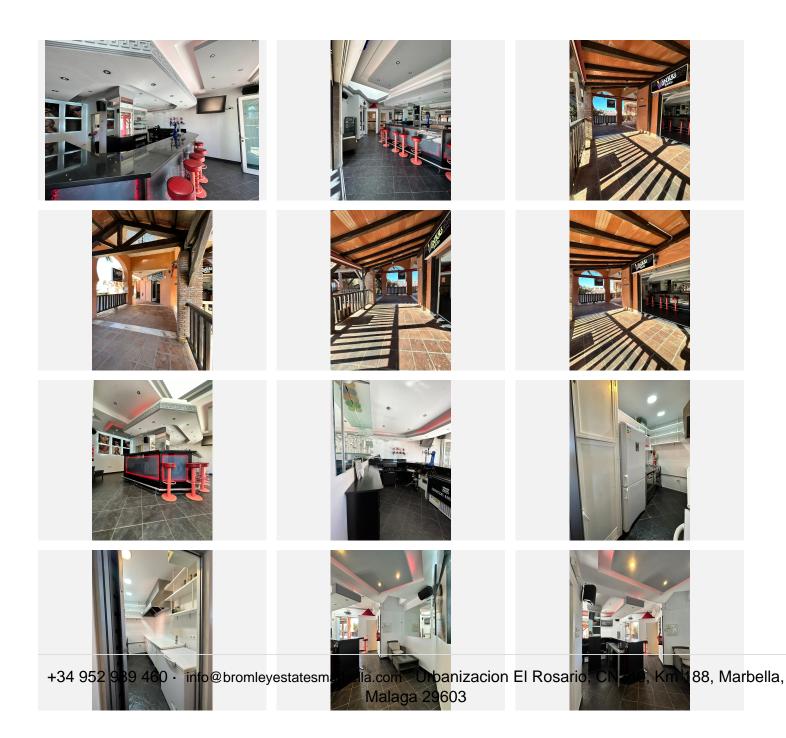

The bar has undergone renovations and has been well looked after, indicating that it is in good condition and aesthetically appealing. The refurbishments have been carried out to maintain a modern and inviting atmosphere, which can attract customers and create a pleasant experience.

What makes this bar unique is that it used to be two separate units that have been merged together into one, resulting in a larger space. This expansion provides ample room for seating, entertainment, and customer engagement. The increased space allows for a more comfortable and enjoyable experience for patrons, as well as flexibility in arranging the interior to suit different needs and preferences.