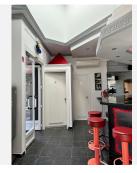

The bar has undergone renovations and has been well looked after, indicating that it is in good condition and aesthetically appealing. The refurbishments have been carried out to maintain a modern and inviting atmosphere, which can attract customers and create a pleasant experience.

What makes this bar unique is that it used to be two separate units that have been merged together into one, resulting in a larger space. This expansion provides ample room for seating, entertainment, and customer engagement. The increased space allows for a more comfortable and enjoyable experience for patrons, as well as flexibility in arranging the interior to suit different needs and preferences.