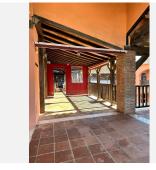

The bar has undergone renovations and has been well looked after, indicating that it is in good condition and aesthetically appealing. The refurbishments have been carried out to maintain a modern and inviting atmosphere, which can attract customers and create a pleasant experience.

What makes this bar unique is that it used to be two separate units that have been merged together into one, resulting in a larger space. This expansion provides ample room for seating, entertainment, and customer engagement. The increased space allows for a more comfortable and enjoyable experience for patrons, as well as flexibility in arranging the interior to suit different needs and preferences.