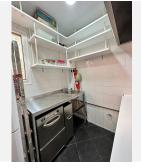

The bar has undergone renovations and has been well looked after, indicating that it is in good condition and aesthetically appealing. The refurbishments have been carried out to maintain a modern and inviting atmosphere, which can attract customers and create a pleasant experience.

What makes this bar unique is that it used to be two separate units that have been merged together into one, resulting in a larger space. This expansion provides ample room for seating, entertainment, and customer engagement. The increased space allows for a more comfortable and enjoyable experience for patrons, as well as flexibility in arranging the interior to suit different needs and preferences.