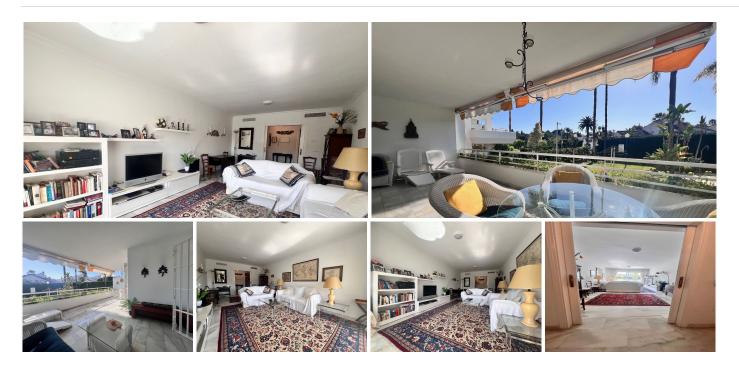

## REF# BEMR4965133 €515,000

| BEDS | BATHS | BUILT  | TERRACE |
|------|-------|--------|---------|
| 2    | 2     | 114 m² | 35 m²   |

Charming 2-Bedroom Ground Floor Apartment in Guadalmina Baja.

Nestled in a prestigious urbanization in Guadalmina Baja, this stunning 2-bedroom, 2-bathroom ground-floor apartment offers the perfect blend of comfort, elegance, and Mediterranean charm.

Step inside to discover a spacious living and dining area, beautifully designed with neutral tones and large sliding doors that fill the space with natural light. The kitchen is fully equipped, providing everything you need for effortless living.

Both bedrooms are generously sized, with the master bedroom featuring an en-suite bathroom and direct access to the terrace. The second bedroom is equally inviting, ideal for guests or family members.

## BROMLEY ESTATES Marbella

One of the apartment's standout features is its private covered terrace, perfect for outdoor dining or simply relaxing while enjoying views of the lush gardens. From here, you have direct access to the beautifully landscaped communal areas and a large swimming pool, offering a peaceful oasis just steps from your door.