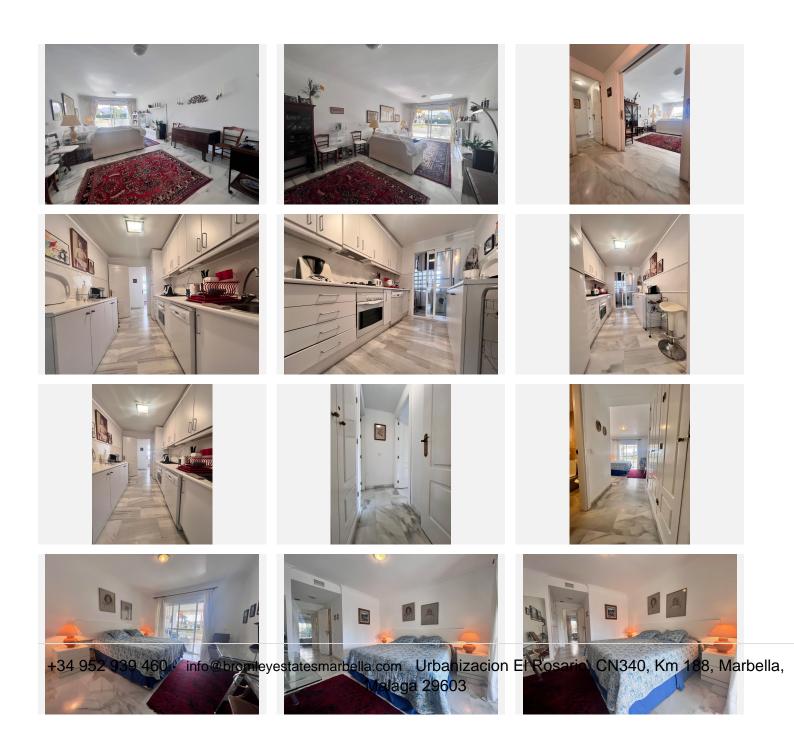

Step inside to discover a spacious living and dining area, beautifully designed with neutral tones and large sliding doors that fill the space with natural light. The kitchen is fully equipped, providing everything you need for effortless living.

Both bedrooms are generously sized, with the master bedroom featuring an en-suite bathroom and direct access to the terrace. The second bedroom is equally inviting, ideal for guests or family members.