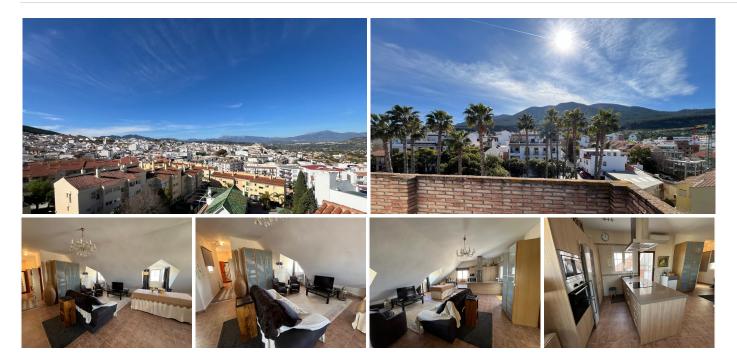

## Alhaurin el Grande

REF# BEMR4965835 €255,000

| BEDS | BATHS | BUILT  | TERRACE |
|------|-------|--------|---------|
| 3    | 2     | 148 m² | 44 m²   |

Location, location, location.

Super Three Bedroom Penthouse Apartment in one of the best locations Alhaurin el Grande has to offer.

Large, spacious and light with a fantastic 360 terrace overlooking the Guadalhorce Valley, Sierra Las Nieves and Sierra de Mijas Mountain ranges and immediate views of the town. Very close to all amenities, shopping medical, bars and restaurants and a very special park.

Three bedrooms, all a good size, lovely sized kitchen, dining and lounge with immediate access to the terrace.

A must-see property. Video available. Available July 2025. Immediate viewings.

+34 952 939 460 · info@bromleyestatesmarbella.com Urbanizacion El Rosario, CN340, Km 188, Marbella, Malaga 29603