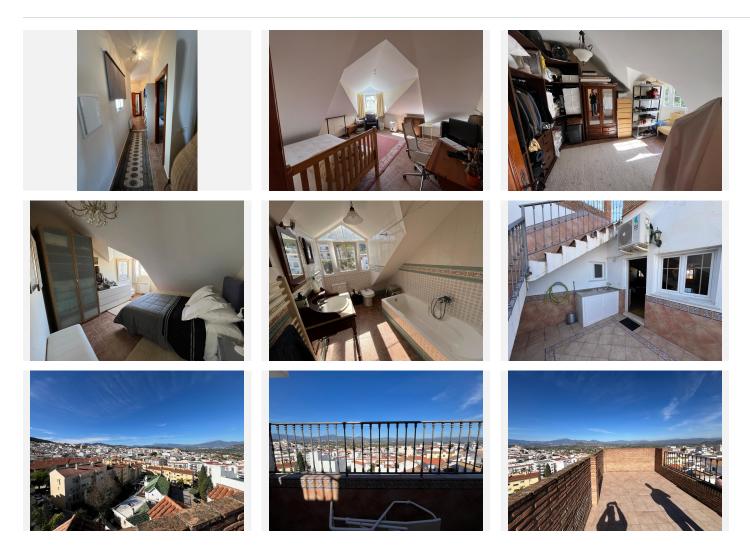

## Alhaurin el Grande

REF# BEMR4965835 €255,000

| BEDS | BATHS | BUILT  | TERRACE |
|------|-------|--------|---------|
| 3    | 2     | 148 m² | 44 m²   |

Location, location, location.

Super Three Bedroom Penthouse Apartment in one of the best locations Alhaurin el Grande has to offer.

Large, spacious and light with a fantastic 360 terrace overlooking the Guadalhorce Valley, Sierra Las Nieves and Sierra de Mijas Mountain ranges and immediate views of the town. Very close to all amenities, shopping medical, bars and restaurants and a very special park.

Three bedrooms, all a good size, lovely sized kitchen, dining and lounge with immediate access to the terrace.

A must-see property. Video available. Available July 2025. Immediate viewings.

+34 952 939 460 · info@bromleyestatesmarbella.com Urbanizacion El Rosario, CN340, Km 188, Marbella, Malaga 29603