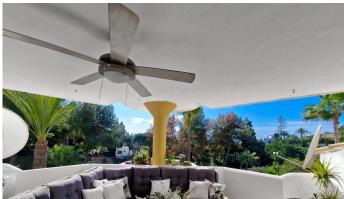

# MIDDLE FLOOR APARTMENT 3 BEDROOMS 2 BATHROOMS IN CALAHONDA

Calahonda

REF# BEMR4966135 €465,000

| BEDS | BATHS | BUILT | TERRACE |
|------|-------|-------|---------|
| 3    | 2     | 98 m² | 19 m²   |

This impressive southwest-facing apartment is located just a ten-minute walk from all the amenities of Calahonda, in a prestigious, secure, and tranquil private gated community. It offers breathtaking panoramic views of the sea and is conveniently situated next to La Siesta Golf Course, only a few minutes' walk from Club del Sol, which offers tennis, gym, padel, and squash facilities and Oxygen Sports Club. The covered terrace offers sun all day and gives very nice view over communal pool situated like 20 metres below apartment.

The first-floor apartment features bright, spacious open-plan living areas and a fully equipped kitchen, which was renovated few years ago. It includes three bedrooms and two bathrooms. The sunny terrace provide also scenic views of the La Siesta Golf Course and the beautifully maintained tropical gardens surrounding the three communal pools.