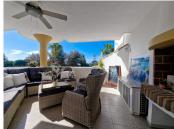

# MIDDLE FLOOR APARTMENT 3 BEDROOMS 2 BATHROOMS IN CALAHONDA

Calahonda

REF# BEMR4966135 €465,000

| BEDS | BATHS | BUILT | TERRACE |
|------|-------|-------|---------|
| 3    | 2     | 98 m² | 19 m²   |

This impressive southwest-facing apartment is located just a ten-minute walk from all the amenities of Calahonda, in a prestigious, secure, and tranquil private gated community. It offers breathtaking panoramic views of the sea and is conveniently situated next to La Siesta Golf Course, only a few minutes' walk from Club del Sol, which offers tennis, gym, padel, and squash facilities and Oxygen Sports Club. The covered terrace offers sun all day and gives very nice view over communal pool situated like 20 metres below apartment.

The first-floor apartment features bright, spacious open-plan living areas and a fully equipped kitchen, which was renovated few years ago. It includes three bedrooms and two bathrooms. The sunny terrace provide also scenic views of the La Siesta Golf Course and the beautifully maintained tropical gardens surrounding the three communal pools.