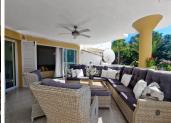

# MIDDLE FLOOR APARTMENT 3 BEDROOMS 2 BATHROOMS IN CALAHONDA

Calahonda

REF# BEMR4966135 €465,000

| BEDS | BATHS | BUILT | TERRACE |
|------|-------|-------|---------|
| 3    | 2     | 98 m² | 19 m²   |

This impressive southwest-facing apartment is located just a ten-minute walk from all the amenities of Calahonda, in a prestigious, secure, and tranquil private gated community. It offers breathtaking panoramic views of the sea and is conveniently situated next to La Siesta Golf Course, only a few minutes' walk from Club del Sol, which offers tennis, gym, padel, and squash facilities and Oxygen Sports Club. The covered terrace offers sun all day and gives very nice view over communal pool situated like 20 metres below apartment.

The first-floor apartment features bright, spacious open-plan living areas and a fully equipped kitchen, which was renovated few years ago. It includes three bedrooms and two bathrooms. The sunny terrace provide also scenic views of the La Siesta Golf Course and the beautifully maintained tropical gardens surrounding the three communal pools.