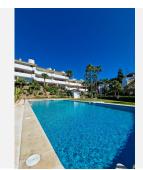

# MIDDLE FLOOR APARTMENT 3 BEDROOMS 2 BATHROOMS IN CALAHONDA

Calahonda

REF# BEMR4966135 €465,000

| BEDS | BATHS | BUILT | TERRACE |
|------|-------|-------|---------|
| 3    | 2     | 98 m² | 19 m²   |

This impressive southwest-facing apartment is located just a ten-minute walk from all the amenities of Calahonda, in a prestigious, secure, and tranquil private gated community. It offers breathtaking panoramic views of the sea and is conveniently situated next to La Siesta Golf Course, only a few minutes' walk from Club del Sol, which offers tennis, gym, padel, and squash facilities and Oxygen Sports Club. The covered terrace offers sun all day and gives very nice view over communal pool situated like 20 metres below apartment.

The first-floor apartment features bright, spacious open-plan living areas and a fully equipped kitchen, which was renovated few years ago. It includes three bedrooms and two bathrooms. The sunny terrace provide also scenic views of the La Siesta Golf Course and the beautifully maintained tropical gardens surrounding the three communal pools.