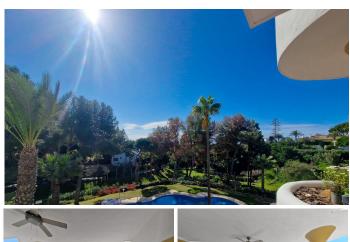

# MIDDLE FLOOR APARTMENT 3 BEDROOMS 2 BATHROOMS IN CALAHONDA

Calahonda

REF# BEMR4966135 €465,000

| BEDS | BATHS | BUILT | TERRACE |
|------|-------|-------|---------|
| 3    | 2     | 98 m² | 19 m²   |

This impressive southwest-facing apartment is located just a ten-minute walk from all the amenities of Calahonda, in a prestigious, secure, and tranquil private gated community. It offers breathtaking panoramic views of the sea and is conveniently situated next to La Siesta Golf Course, only a few minutes' walk from Club del Sol, which offers tennis, gym, padel, and squash facilities and Oxygen Sports Club. The covered terrace offers sun all day and gives very nice view over communal pool situated like 20 metres below apartment.

The first-floor apartment features bright, spacious open-plan living areas and a fully equipped kitchen, which was renovated few years ago. It includes three bedrooms and two bathrooms. The sunny terrace provide also scenic views of the La Siesta Golf Course and the beautifully maintained tropical gardens surrounding the three communal pools.