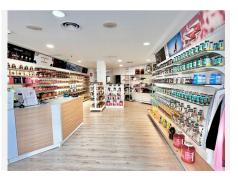

On the ground floor it is currently divided into a shop and an office, both with equipment, furniture, offices and a toilet.

On the ground floor there is a large room for various uses, meetings and a large warehouse.

Ideal for use as a catering franchise, private clinic, premium brand shop etc....

High rental profitability.

There is not always an opportunity to acquire premises of this size in such a commercial area.