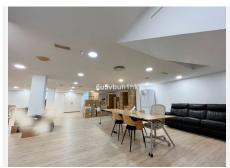

## OTHER BEDROOMS BATHROOMS IN MARBELLA

Marbella

REF# BEMR4966543 €2,800,000

BEDS BATHS BUILT 400 m<sup>2</sup>

We offer a large commercial premises between Avda Ricardo Soriano and the well known Pirulí in Marbella. The premises has two floors of 200m2 each one of them totally refurbished and suitable.

On the ground floor it is currently divided into a shop and an office, both with equipment, furniture, offices and a toilet.

On the ground floor there is a large room for various uses, meetings and a large warehouse.

Ideal for use as a catering franchise, private clinic, premium brand shop etc....

High rental profitability.

There is not always an opportunity to acquire premises of this size in such a commercial area.