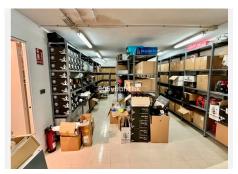

On the ground floor it is currently divided into a shop and an office, both with equipment, furniture, offices and a toilet.

On the ground floor there is a large room for various uses, meetings and a large warehouse.

Ideal for use as a catering franchise, private clinic, premium brand shop etc....

High rental profitability.

There is not always an opportunity to acquire premises of this size in such a commercial area.