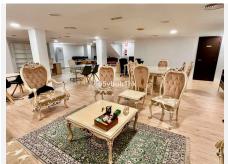

## OTHER BEDROOMS BATHROOMS IN MARBELLA

Marbella

REF# BEMR4966543 €2,800,000

BEDS BATHS BUILT 400 m<sup>2</sup>

We offer a large commercial premises between Avda Ricardo Soriano and the well known Pirulí in Marbella. The premises has two floors of 200m2 each one of them totally refurbished and suitable.

On the ground floor it is currently divided into a shop and an office, both with equipment, furniture, offices and a toilet.

On the ground floor there is a large room for various uses, meetings and a large warehouse.

Ideal for use as a catering franchise, private clinic, premium brand shop etc....

High rental profitability.

There is not always an opportunity to acquire premises of this size in such a commercial area.