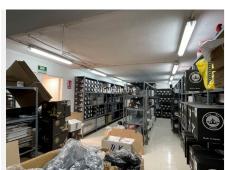

On the ground floor it is currently divided into a shop and an office, both with equipment, furniture, offices and a toilet.

On the ground floor there is a large room for various uses, meetings and a large warehouse.