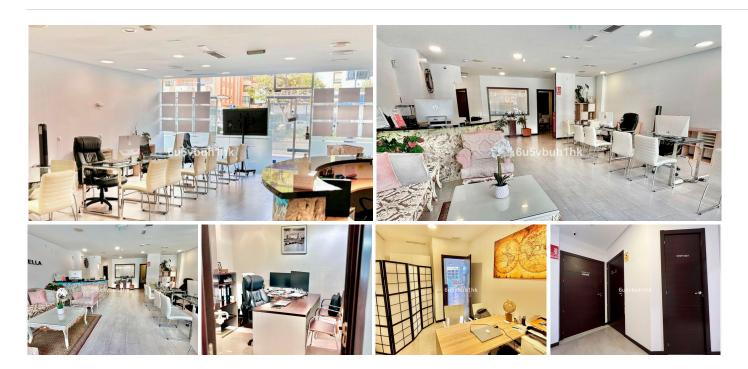

## OTHER BEDROOMS BATHROOMS IN MARBELLA

Marbella

REF# BEMR4966543 €2,800,000

BEDS BATHS BUILT 400 m<sup>2</sup>

We offer a large commercial premises between Avda Ricardo Soriano and the well known Pirulí in Marbella. The premises has two floors of 200m2 each one of them totally refurbished and suitable.

On the ground floor it is currently divided into a shop and an office, both with equipment, furniture, offices and a toilet.

On the ground floor there is a large room for various uses, meetings and a large warehouse.

Ideal for use as a catering franchise, private clinic, premium brand shop etc....

High rental profitability.

There is not always an opportunity to acquire premises of this size in such a commercial area.