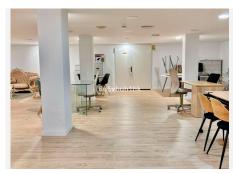

## OTHER BEDROOMS BATHROOMS IN MARBELLA

Marbella

REF# BEMR4966543 €2,800,000

BEDS BATHS BUILT 400 m<sup>2</sup>

We offer a large commercial premises between Avda Ricardo Soriano and the well known Pirulí in Marbella. The premises has two floors of 200m2 each one of them totally refurbished and suitable.

On the ground floor it is currently divided into a shop and an office, both with equipment, furniture, offices and a toilet.

On the ground floor there is a large room for various uses, meetings and a large warehouse.