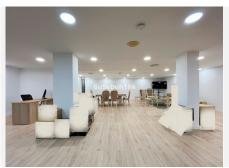

## OTHER BEDROOMS BATHROOMS IN MARBELLA

Marbella

REF# BEMR4966543 €2,800,000

BEDS BATHS BUILT 400 m<sup>2</sup>

We offer a large commercial premises between Avda Ricardo Soriano and the well known Pirulí in Marbella. The premises has two floors of 200m2 each one of them totally refurbished and suitable.

On the ground floor it is currently divided into a shop and an office, both with equipment, furniture, offices and a toilet.

On the ground floor there is a large room for various uses, meetings and a large warehouse.

Ideal for use as a catering franchise, private clinic, premium brand shop etc....

High rental profitability.

There is not always an opportunity to acquire premises of this size in such a commercial area.