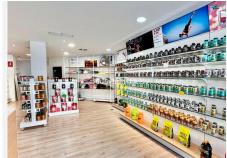

On the ground floor it is currently divided into a shop and an office, both with equipment, furniture, offices and a toilet.

On the ground floor there is a large room for various uses, meetings and a large warehouse.

Ideal for use as a catering franchise, private clinic, premium brand shop etc....

High rental profitability.

There is not always an opportunity to acquire premises of this size in such a commercial area.