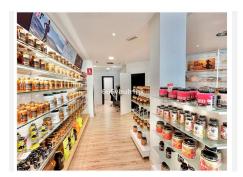

On the ground floor it is currently divided into a shop and an office, both with equipment, furniture, offices and a toilet.

On the ground floor there is a large room for various uses, meetings and a large warehouse.

Ideal for use as a catering franchise, private clinic, premium brand shop etc....

High rental profitability.

There is not always an opportunity to acquire premises of this size in such a commercial area.