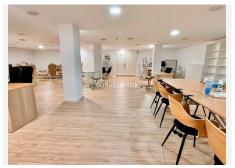

On the ground floor it is currently divided into a shop and an office, both with equipment, furniture, offices and a toilet.

On the ground floor there is a large room for various uses, meetings and a large warehouse.

Ideal for use as a catering franchise, private clinic, premium brand shop etc....

High rental profitability.

There is not always an opportunity to acquire premises of this size in such a commercial area.