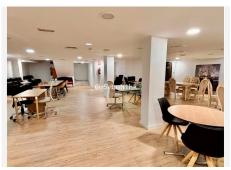

On the ground floor it is currently divided into a shop and an office, both with equipment, furniture, offices and a toilet.

On the ground floor there is a large room for various uses, meetings and a large warehouse.

Ideal for use as a catering franchise, private clinic, premium brand shop etc....

High rental profitability.

There is not always an opportunity to acquire premises of this size in such a commercial area.