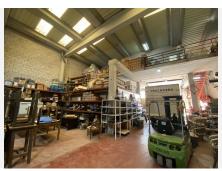

## STORAGE ROOM BEDROOMS 1 BATHROOM IN NUEVA ANDALUCIA

Nueva Andalucia

REF# BEMR4966771 €999,990

BEDS BATHS BUILT

1 800 m<sup>2</sup>

This industrial warehouse has a lot of attractive features, such as its large surface area and strategic location, located in the La Campana industrial estate, Nueva Andalucía, with easy access that are key for any company. The large façade is ideal for the logistics of merchandise and transportation. The versatility of the first floor will allow you to adapt it to your needs, whether for offices, warehouses, or any other commercial use. With a total of 766 m² built and 750 m² useful, this property offers ample space distributed over two floors. The ground floor has 630 m² and a large façade of 15 linear meters, perfect for displaying your products.