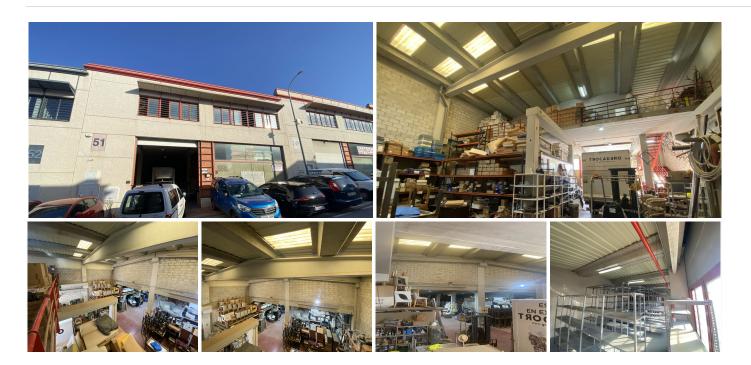

## STORAGE ROOM BEDROOMS 1 BATHROOM IN NUEVA ANDALUCIA

Nueva Andalucia

REF# BEMR4966771 €999,990

BEDS BATHS BUILT

1 800 m<sup>2</sup>

This industrial warehouse has a lot of attractive features, such as its large surface area and strategic location, located in the La Campana industrial estate, Nueva Andalucía, with easy access that are key for any company. The large façade is ideal for the logistics of merchandise and transportation. The versatility of the first floor will allow you to adapt it to your needs, whether for offices, warehouses, or any other commercial use. With a total of 766 m² built and 750 m² useful, this property offers ample space distributed over two floors. The ground floor has 630 m² and a large façade of 15 linear meters, perfect for displaying your products.

In addition, the qualities and security measures, such as the fire protection system and 24-hour surveillance, are a great plus that will give you peace of mind. If you are looking for a space that combines functionality and security, this option is definitely worth considering. If you need more information or want to schedule a visit, don't hesitate to ask!

With toilet and alarm systems installed, this warehouse is ready to adapt to your business needs. Don't miss this opportunity to acquire a space with all the comforts and security that your business deserves. Contact +34 952 939 460 · info@bromleyestatesmarbella.com Urbanizacion El Rosario, CN340, Km 188, Marbella, Malaga 29603