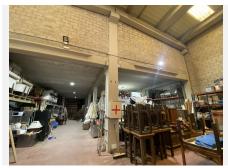

## STORAGE ROOM BEDROOMS 1 BATHROOM IN NUEVA ANDALUCIA

Nueva Andalucia

REF# BEMR4966771 €999,990

BEDS BATHS BUILT

1 800 m<sup>2</sup>

This industrial warehouse has a lot of attractive features, such as its large surface area and strategic location, located in the La Campana industrial estate, Nueva Andalucía, with easy access that are key for any company. The large façade is ideal for the logistics of merchandise and transportation. The versatility of the first floor will allow you to adapt it to your needs, whether for offices, warehouses, or any other commercial use. With a total of 766 m² built and 750 m² useful, this property offers ample space distributed over two floors. The ground floor has 630 m² and a large façade of 15 linear meters, perfect for displaying your products.