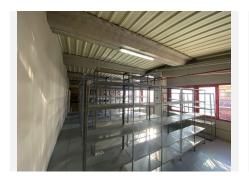

## STORAGE ROOM BEDROOMS 1 BATHROOM IN NUEVA ANDALUCIA

Nueva Andalucia

REF# BEMR4966771 €999,990

BEDS BATHS BUILT

1 800 m<sup>2</sup>

This industrial warehouse has a lot of attractive features, such as its large surface area and strategic location, located in the La Campana industrial estate, Nueva Andalucía, with easy access that are key for any company. The large façade is ideal for the logistics of merchandise and transportation. The versatility of the first floor will allow you to adapt it to your needs, whether for offices, warehouses, or any other commercial use. With a total of 766 m² built and 750 m² useful, this property offers ample space distributed over two floors. The ground floor has 630 m² and a large façade of 15 linear meters, perfect for displaying your products.