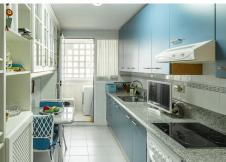

With a built area of 189m², this penthouse features three spacious bedrooms and three bathrooms, providing a comfortable and functional space for the entire family. The interior features stand out for their elegance, with marble floors and bathrooms. The property includes an underground garage and storage room.

The penthouse boasts a covered terrace that allows for partial sea views, creating a perfect setting for relaxation or entertainment. Additionally, the property requires renovation, offering the possibility to customize it according to the buver's preferences. Ideal as an investment.