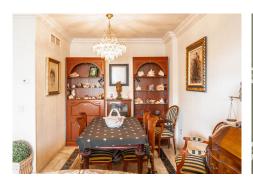

With a built area of 189m², this penthouse features three spacious bedrooms and three bathrooms, providing a comfortable and functional space for the entire family. The interior features stand out for their elegance, with marble floors and bathrooms. The property includes an underground garage and storage room.

The penthouse boasts a covered terrace that allows for partial sea views, creating a perfect setting for relaxation or entertainment. Additionally, the property requires renovation, offering the possibility to customize it according to the buver's preferences. Ideal as an investment.