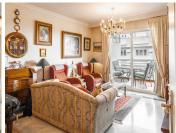

With a built area of 189m², this penthouse features three spacious bedrooms and three bathrooms, providing a comfortable and functional space for the entire family. The interior features stand out for their elegance, with marble floors and bathrooms. The property includes an underground garage and storage room.

The penthouse boasts a covered terrace that allows for partial sea views, creating a perfect setting for relaxation or entertainment. Additionally, the property requires renovation, offering the possibility to customize it according to the buver's preferences. Ideal as an investment.