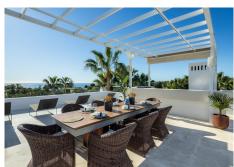

Exquisite modern villa nestled in a prime location on Marbella's prestigious Golden Mile. Designed for effortless indoor-outdoor living, this stunning residence features expansive glass sliding doors that open onto beautifully landscaped gardens with a private pool. Generous terraces offer multiple areas for relaxation and entertaining, including an outdoor dining space, a BBQ zone, and stylish chill-out lounges. A rooftop solarium elevates the luxury experience, boasting a second, smaller pool, a kitchenette, and breathtaking panoramic views of La Concha and the Mediterranean Sea. Inside, the villa is bathed in natural light, with a contemporary open-plan design that seamlessly connects the living, dining, and kitchen areas to the outdoor spaces. The sleek, modern kitchen is both functional and stylish, fitted with state-of-the-art appliances. Each bedroom is thoughtfully designed for comfort, with the master suite standing out for its elegant ambiance, generous proportions, and exceptional sea views. The master bathroom is a sanctuary of relaxation, featuring a walk-in shower, a freestanding bathtub, and a double vanity. For added indulgence, the villa includes a private spa with an indoor pool and sauna, along with a dedicated home cinema and entertainment area. Every detail of this exceptional residence has been meticulously curated to offer a