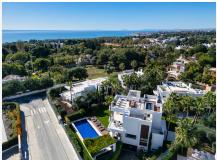

## HOUSE 5 BEDROOMS 5.5 BATHROOMS IN THE GOLDEN MILE

The Golden Mile

REF# BEMR4967308 €4,995,000

| BEDS | BATHS | BUILT  | PLOT    | TERRACE |
|------|-------|--------|---------|---------|
| 5    | 5.5   | 492 m² | 1188 m² | 171 m²  |

Exquisite modern villa nestled in a prime location on Marbella's prestigious Golden Mile. Designed for effortless indoor-outdoor living, this stunning residence features expansive glass sliding doors that open onto beautifully landscaped gardens with a private pool. Generous terraces offer multiple areas for relaxation and entertaining, including an outdoor dining space, a BBQ zone, and stylish chill-out lounges. A rooftop solarium elevates the luxury experience, boasting a second, smaller pool, a kitchenette, and breathtaking panoramic views of La Concha and the Mediterranean Sea. Inside, the villa is bathed in natural light, with a contemporary open-plan design that seamlessly connects the living, dining, and kitchen areas to the outdoor spaces. The sleek, modern kitchen is both functional and stylish, fitted with state-of-the-art appliances. Each bedroom is thoughtfully designed for comfort, with the master suite standing out for its elegant ambiance, generous proportions, and exceptional sea views. The master bathroom is a sanctuary of relaxation, featuring a walk-in shower, a freestanding bathtub, and a double vanity. For added indulgence, the villa includes a private spa with an indoor pool and sauna, along with a dedicated home cinema and entertainment area. Every detail of this exceptional residence has been meticulously curated to offer a