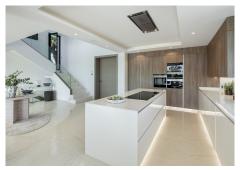

Exquisite modern villa nestled in a prime location on Marbella's prestigious Golden Mile. Designed for effortless indoor-outdoor living, this stunning residence features expansive glass sliding doors that open onto beautifully landscaped gardens with a private pool. Generous terraces offer multiple areas for relaxation and entertaining, including an outdoor dining space, a BBQ zone, and stylish chill-out lounges. A rooftop solarium elevates the luxury experience, boasting a second, smaller pool, a kitchenette, and breathtaking panoramic views of La Concha and the Mediterranean Sea. Inside, the villa is bathed in natural light, with a contemporary open-plan design that seamlessly connects the living, dining, and kitchen areas to the outdoor spaces. The sleek, modern kitchen is both functional and stylish, fitted with state-of-the-art appliances. Each bedroom is thoughtfully designed for comfort, with the master suite standing out for its elegant ambiance, generous proportions, and exceptional sea views. The master bathroom is a sanctuary of relaxation, featuring a walk-in shower, a freestanding bathtub, and a double vanity. For added indulgence, the villa includes a private spa with an indoor pool and sauna, along with a dedicated home cinema and entertainment area. Every detail of this exceptional residence has been meticulously curated to offer a