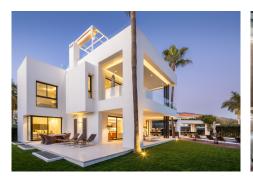

Exquisite modern villa nestled in a prime location on Marbella's prestigious Golden Mile. Designed for effortless indoor-outdoor living, this stunning residence features expansive glass sliding doors that open onto beautifully landscaped gardens with a private pool. Generous terraces offer multiple areas for relaxation and entertaining, including an outdoor dining space, a BBQ zone, and stylish chill-out lounges. A rooftop solarium elevates the luxury experience, boasting a second, smaller pool, a kitchenette, and breathtaking panoramic views of La Concha and the Mediterranean Sea. Inside, the villa is bathed in natural light, with a contemporary open-plan design that seamlessly connects the living, dining, and kitchen areas to the outdoor spaces. The sleek, modern kitchen is both functional and stylish, fitted with state-of-the-art appliances. Each bedroom is thoughtfully designed for comfort, with the master suite standing out for its elegant ambiance, generous proportions, and exceptional sea views. The master bathroom is a sanctuary of relaxation, featuring a walk-in shower, a freestanding bathtub, and a double vanity. For added indulgence, the villa includes a private spa with an indoor pool and sauna, along with a dedicated home cinema and entertainment area. Every detail of this exceptional residence has been meticulously curated to offer a