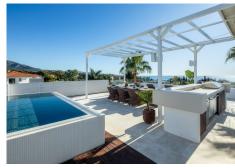

Exquisite modern villa nestled in a prime location on Marbella's prestigious Golden Mile. Designed for effortless indoor-outdoor living, this stunning residence features expansive glass sliding doors that open onto beautifully landscaped gardens with a private pool. Generous terraces offer multiple areas for relaxation and entertaining, including an outdoor dining space, a BBQ zone, and stylish chill-out lounges. A rooftop solarium elevates the luxury experience, boasting a second, smaller pool, a kitchenette, and breathtaking panoramic views of La Concha and the Mediterranean Sea. Inside, the villa is bathed in natural light, with a contemporary open-plan design that seamlessly connects the living, dining, and kitchen areas to the outdoor spaces. The sleek, modern kitchen is both functional and stylish, fitted with state-of-the-art appliances. Each bedroom is thoughtfully designed for comfort, with the master suite standing out for its elegant ambiance, generous proportions, and exceptional sea views. The master bathroom is a sanctuary of relaxation, featuring a walk-in shower, a freestanding bathtub, and a double vanity. For added indulgence, the villa includes a private spa with an indoor pool and sauna, along with a dedicated home cinema and entertainment area. Every detail of this exceptional residence has been meticulously curated to offer a