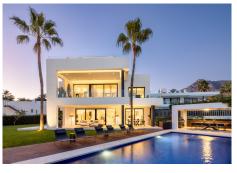

Exquisite modern villa nestled in a prime location on Marbella's prestigious Golden Mile. Designed for effortless indoor-outdoor living, this stunning residence features expansive glass sliding doors that open onto beautifully landscaped gardens with a private pool. Generous terraces offer multiple areas for relaxation and entertaining, including an outdoor dining space, a BBQ zone, and stylish chill-out lounges. A rooftop solarium elevates the luxury experience, boasting a second, smaller pool, a kitchenette, and breathtaking panoramic views of La Concha and the Mediterranean Sea. Inside, the villa is bathed in natural light, with a contemporary open-plan design that seamlessly connects the living, dining, and kitchen areas to the outdoor spaces. The sleek, modern kitchen is both functional and stylish, fitted with state-of-the-art appliances. Each bedroom is thoughtfully designed for comfort, with the master suite standing out for its elegant ambiance, generous proportions, and exceptional sea views. The master bathroom is a sanctuary of relaxation, featuring a walk-in shower, a freestanding bathtub, and a double vanity. For added indulgence, the villa includes a private spa with an indoor pool and sauna, along with a dedicated home cinema and entertainment area. Every detail of this exceptional residence has been meticulously curated to offer a