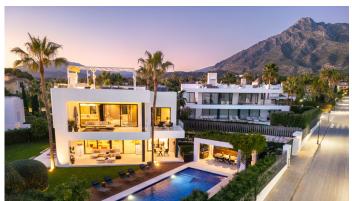

## HOUSE 5 BEDROOMS 5.5 BATHROOMS IN THE GOLDEN MILE

The Golden Mile

REF# BEMR4967308 €4,995,000

| BEDS | BATHS | BUILT  | PLOT    | TERRACE |
|------|-------|--------|---------|---------|
| 5    | 5.5   | 492 m² | 1188 m² | 171 m²  |

Exquisite modern villa nestled in a prime location on Marbella's prestigious Golden Mile. Designed for effortless indoor-outdoor living, this stunning residence features expansive glass sliding doors that open onto beautifully landscaped gardens with a private pool. Generous terraces offer multiple areas for relaxation and entertaining, including an outdoor dining space, a BBQ zone, and stylish chill-out lounges. A rooftop solarium elevates the luxury experience, boasting a second, smaller pool, a kitchenette, and breathtaking panoramic views of La Concha and the Mediterranean Sea. Inside, the villa is bathed in natural light, with a contemporary open-plan design that seamlessly connects the living, dining, and kitchen areas to the outdoor spaces. The sleek, modern kitchen is both functional and stylish, fitted with state-of-the-art appliances. Each bedroom is thoughtfully designed for comfort, with the master suite standing out for its elegant ambiance, generous proportions, and exceptional sea views. The master bathroom is a sanctuary of relaxation, featuring a walk-in shower, a freestanding bathtub, and a double vanity. For added indulgence, the villa includes a private spa with an indoor pool and sauna, along with a dedicated home cinema and entertainment area. Every detail of this exceptional residence has been meticulously curated to offer a