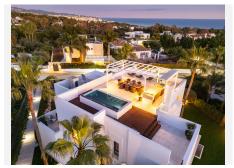

Exquisite modern villa nestled in a prime location on Marbella's prestigious Golden Mile. Designed for effortless indoor-outdoor living, this stunning residence features expansive glass sliding doors that open onto beautifully landscaped gardens with a private pool. Generous terraces offer multiple areas for relaxation and entertaining, including an outdoor dining space, a BBQ zone, and stylish chill-out lounges. A rooftop solarium elevates the luxury experience, boasting a second, smaller pool, a kitchenette, and breathtaking panoramic views of La Concha and the Mediterranean Sea. Inside, the villa is bathed in natural light, with a contemporary open-plan design that seamlessly connects the living, dining, and kitchen areas to the outdoor spaces. The sleek, modern kitchen is both functional and stylish, fitted with state-of-the-art appliances. Each bedroom is thoughtfully designed for comfort, with the master suite standing out for its elegant ambiance, generous proportions, and exceptional sea views. The master bathroom is a sanctuary of relaxation, featuring a walk-in shower, a freestanding bathtub, and a double vanity. For added indulgence, the villa includes a private spa with an indoor pool and sauna, along with a dedicated home cinema and entertainment area. Every detail of this exceptional residence has been meticulously curated to offer a