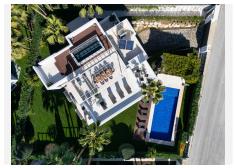

## HOUSE 5 BEDROOMS 5.5 BATHROOMS IN THE GOLDEN MILE

The Golden Mile

REF# BEMR4967308 €4,995,000

| BEDS | BATHS | BUILT  | PLOT    | TERRACE |
|------|-------|--------|---------|---------|
| 5    | 5.5   | 492 m² | 1188 m² | 171 m²  |

Exquisite modern villa nestled in a prime location on Marbella's prestigious Golden Mile. Designed for effortless indoor-outdoor living, this stunning residence features expansive glass sliding doors that open onto beautifully landscaped gardens with a private pool. Generous terraces offer multiple areas for relaxation and entertaining, including an outdoor dining space, a BBQ zone, and stylish chill-out lounges. A rooftop solarium elevates the luxury experience, boasting a second, smaller pool, a kitchenette, and breathtaking panoramic views of La Concha and the Mediterranean Sea. Inside, the villa is bathed in natural light, with a contemporary open-plan design that seamlessly connects the living, dining, and kitchen areas to the outdoor spaces. The sleek, modern kitchen is both functional and stylish, fitted with state-of-the-art appliances. Each bedroom is thoughtfully designed for comfort, with the master suite standing out for its elegant ambiance, generous proportions, and exceptional sea views. The master bathroom is a sanctuary of relaxation, featuring a walk-in shower, a freestanding bathtub, and a double vanity. For added indulgence, the villa includes a private spa with an indoor pool and sauna, along with a dedicated home cinema and entertainment area. Every detail of this exceptional residence has been meticulously curated to offer a