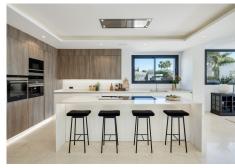

Exquisite modern villa nestled in a prime location on Marbella's prestigious Golden Mile. Designed for effortless indoor-outdoor living, this stunning residence features expansive glass sliding doors that open onto beautifully landscaped gardens with a private pool. Generous terraces offer multiple areas for relaxation and entertaining, including an outdoor dining space, a BBQ zone, and stylish chill-out lounges. A rooftop solarium elevates the luxury experience, boasting a second, smaller pool, a kitchenette, and breathtaking panoramic views of La Concha and the Mediterranean Sea. Inside, the villa is bathed in natural light, with a contemporary open-plan design that seamlessly connects the living, dining, and kitchen areas to the outdoor spaces. The sleek, modern kitchen is both functional and stylish, fitted with state-of-the-art appliances. Each bedroom is thoughtfully designed for comfort, with the master suite standing out for its elegant ambiance, generous proportions, and exceptional sea views. The master bathroom is a sanctuary of relaxation, featuring a walk-in shower, a freestanding bathtub, and a double vanity. For added indulgence, the villa includes a private spa with an indoor pool and sauna, along with a dedicated home cinema and entertainment area. Every detail of this exceptional residence has been meticulously curated to offer a