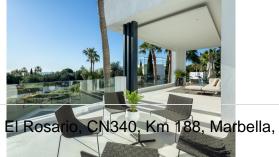

## HOUSE 5 BEDROOMS 5.5 BATHROOMS IN THE GOLDEN MILE

The Golden Mile

REF# BEMR4967308 €4,995,000

| BEDS | BATHS | BUILT  | PLOT    | TERRACE |
|------|-------|--------|---------|---------|
| 5    | 5.5   | 492 m² | 1188 m² | 171 m²  |

Exquisite modern villa nestled in a prime location on Marbella's prestigious Golden Mile. Designed for effortless indoor-outdoor living, this stunning residence features expansive glass sliding doors that open onto beautifully landscaped gardens with a private pool. Generous terraces offer multiple areas for relaxation and entertaining, including an outdoor dining space, a BBQ zone, and stylish chill-out lounges. A rooftop solarium elevates the luxury experience, boasting a second, smaller pool, a kitchenette, and breathtaking panoramic views of La Concha and the Mediterranean Sea. Inside, the villa is bathed in natural light, with a contemporary open-plan design that seamlessly connects the living, dining, and kitchen areas to the outdoor spaces. The sleek, modern kitchen is both functional and stylish, fitted with state-of-the-art appliances. Each bedroom is thoughtfully designed for comfort, with the master suite standing out for its elegant ambiance, generous proportions, and exceptional sea views. The master bathroom is a sanctuary of relaxation, featuring a walk-in shower, a freestanding bathtub, and a double vanity. For added indulgence, the villa includes a private spa with an indoor pool and sauna, along with a dedicated home cinema and entertainment area. Every detail of this exceptional residence has been meticulously curated to offer a