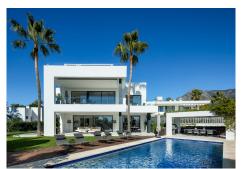

## HOUSE 5 BEDROOMS 5.5 BATHROOMS IN THE GOLDEN MILE

The Golden Mile

REF# BEMR4967308 €4,995,000

| BEDS | BATHS | BUILT  | PLOT    | TERRACE |
|------|-------|--------|---------|---------|
| 5    | 5.5   | 492 m² | 1188 m² | 171 m²  |

Exquisite modern villa nestled in a prime location on Marbella's prestigious Golden Mile. Designed for effortless indoor-outdoor living, this stunning residence features expansive glass sliding doors that open onto beautifully landscaped gardens with a private pool. Generous terraces offer multiple areas for relaxation and entertaining, including an outdoor dining space, a BBQ zone, and stylish chill-out lounges. A rooftop solarium elevates the luxury experience, boasting a second, smaller pool, a kitchenette, and breathtaking panoramic views of La Concha and the Mediterranean Sea. Inside, the villa is bathed in natural light, with a contemporary open-plan design that seamlessly connects the living, dining, and kitchen areas to the outdoor spaces. The sleek, modern kitchen is both functional and stylish, fitted with state-of-the-art appliances. Each bedroom is thoughtfully designed for comfort, with the master suite standing out for its elegant ambiance, generous proportions, and exceptional sea views. The master bathroom is a sanctuary of relaxation, featuring a walk-in shower, a freestanding bathtub, and a double vanity. For added indulgence, the villa includes a private spa with an indoor pool and sauna, along with a dedicated home cinema and entertainment area. Every detail of this exceptional residence has been meticulously curated to offer a