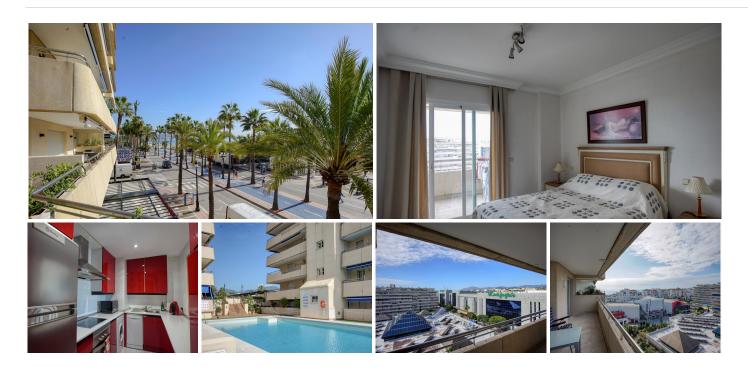

## MIDDLE FLOOR APARTMENT 2 BEDROOMS 2 BATHROOMS IN PUERTO BANÚS

Puerto Banús

REF# BEMR4967548 €580.000

| BEDS | BATHS | BUILT              | TERRACE |
|------|-------|--------------------|---------|
| 2    | 2     | 105 m <sup>2</sup> | 20 m²   |

This stylish two-bedroom apartment enjoys a privileged west-facing orientation, offering breathtaking views of both the sea and the surrounding mountains. Located in the heart of Puerto Banús, this property places you just steps away from the marina, luxury boutiques, fine dining, and pristine beaches.

The apartment is part of an exclusive residential complex that boasts excellent on-site facilities, including a large swimming pool, a fully equipped gym, 24-hour security, and concierge service. Residents also benefit from underground parking and well-maintained communal areas. With its unbeatable location and premium amenities, this property is an ideal choice for those seeking a good investment or a vibrant lifestyle in one of the Costa del Sol's most sought-after areas.