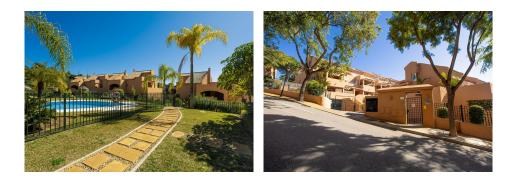

## Elviria

REF# BEMR4967605 €379,500

| BEDS | BATHS | BUILT  | TERRACE |
|------|-------|--------|---------|
| 2    | 2     | 121 m² | 15 m²   |

Exclusive 2 bed, 2 bath apartment with panoramic sea views in Elviria

Imagine waking up every morning to stunning panoramic sea views. Located in the highly sought-after Elviria area, this south-facing gem boasts natural light and mediterranean living.

Step out onto your spacious main terrace from the living room and savor the unobstructed views, or enjoy an extra terrace off the kitchen where you want to rest from the sun. With a bright and airy layout, this home is perfect for relaxing and entertaining.

Set in a secure gated community with a communal pool, this apartment is just moments away from golf courses, restaurants, and the best sandy beaches of Marbella. Plus, it comes with underground parking for added convenience.