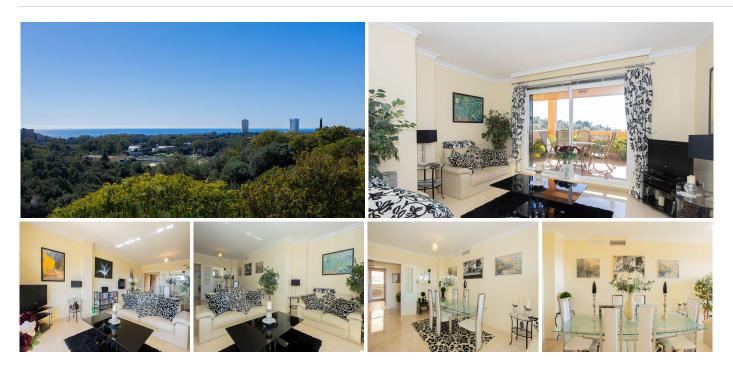

## Elviria

REF# BEMR4967605 €379,500

| BEDS | BATHS | BUILT  | TERRACE |
|------|-------|--------|---------|
| 2    | 2     | 121 m² | 15 m²   |

Exclusive 2 bed, 2 bath apartment with panoramic sea views in Elviria

Imagine waking up every morning to stunning panoramic sea views. Located in the highly sought-after Elviria area, this south-facing gem boasts natural light and mediterranean living.

Step out onto your spacious main terrace from the living room and savor the unobstructed views, or enjoy an extra terrace off the kitchen where you want to rest from the sun. With a bright and airy layout, this home is perfect for relaxing and entertaining.

Set in a secure gated community with a communal pool, this apartment is just moments away from golf courses, restaurants, and the best sandy beaches of Marbella. Plus, it comes with underground parking for added convenience.