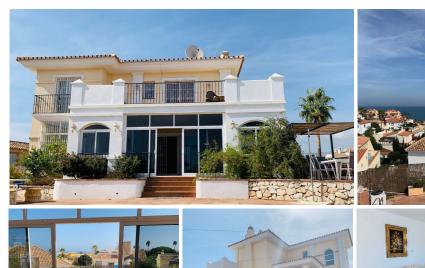

### HOUSE 5 BEDROOMS 4.5 BATHROOMS IN EL FARO

El Faro

REF# BEMR4967971 €799,000

| BEDS | BATHS | BUILT  | PLOT   | TERRACE |
|------|-------|--------|--------|---------|
| 5    | 4.5   | 316 m² | 524 m² | 395 m²  |

#### STUNNING VILLA IN EL FARO WALKING DISTANCE TO THE BEACH!!!

The Fantastic 5 bedroom villa is in walking distance of the beach at El Faro and close to the pretty fishing village of La Cala De Mijas. or the busy town of Fuengirola. The property has a lovely lounge, a fully equipped kitchen, 5 bedroom, 5 bathrooms. Outside there is plenty of private space to enjoy relaxing by the swimming pool which can also be heated for the colder months.

Detached Villa, El Faro, Costa del Sol.

5 Bedrooms, 4.5 Bathrooms, Built 316 m<sup>2</sup>, Terrace 395 m<sup>2</sup>, Garden/Plot 524 m<sup>2</sup>.

Setting: Close To Golf, Close To Sea, Close To Town.