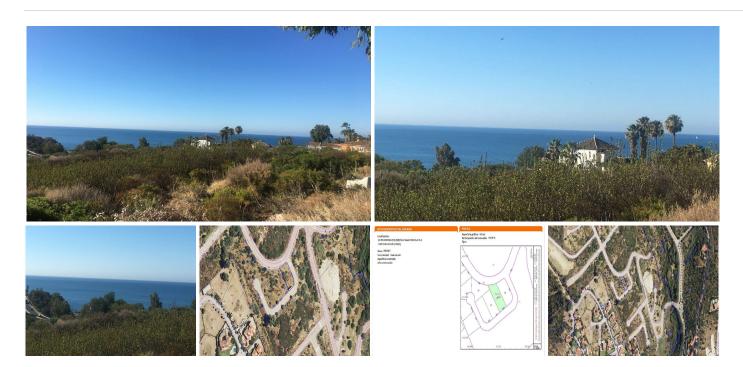

## REF# BEMR4968007 €210,000

| BEDS | BATHS | BUILT | PLOT   |
|------|-------|-------|--------|
|      |       | m²    | 500 m² |

Exclusive Plots for Sale in Invespania area

Residential plots available, each 500m<sup>2</sup>, ideal for building independent villas of up to 150m<sup>2</sup>. Located just 15 minutes' walk from Cala Sardina beach and 5 minutes' drive from Sotogrande Marina, these plots offer breathtaking views and excellent investment potential.

A rare opportunity to build your dream home in a prime location. Contact us for more details!

Where are these plots?

They enjoy an ideal location, set in the tranquil area of Bahia Las Rocas in Manilya. Sotogrande Marina is at +34 952 939 460 · info@bromleyestatesmarbella.com Urbanizacion El Rosario, CN340, Km 188, Marbella, Malaga 29603

## BROMLEY ESTATES Marbella.

a short distance by car, where you will find restaurants, bars, and shops. Close by there are five world-class golf courses and luxurious polo fields. Estepona is only 20 minutes away, with Marbella and Puerto Banus just another ten additional minutes. These villas have been cleverly designed to fit into the beautiful natural surroundings, with modern finishing to provide stylish homes, ideal for families or just as an investment opportunity.