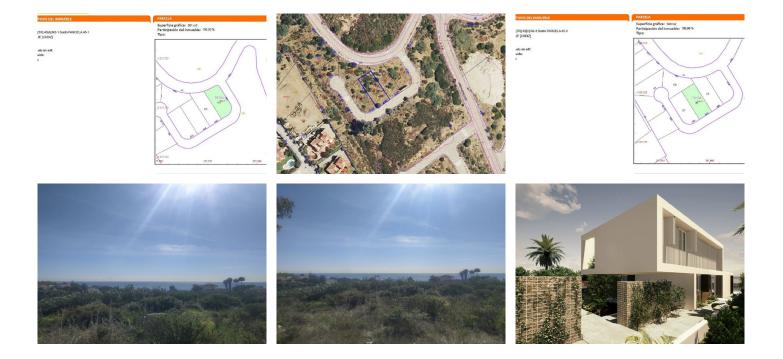

## REF# BEMR4968007 €210,000

| BEDS | BATHS | BUILT | PLOT   |
|------|-------|-------|--------|
|      |       | m²    | 500 m² |

Exclusive Plots for Sale in Invespania area

Residential plots available, each 500m<sup>2</sup>, ideal for building independent villas of up to 150m<sup>2</sup>. Located just 15 minutes' walk from Cala Sardina beach and 5 minutes' drive from Sotogrande Marina, these plots offer breathtaking views and excellent investment potential.

Key Features:

Urban plots with residential zoning

Ready for construction with fencing, geotechnical, and topographic studies completed

Water, electricity, and sewer connections in place

Quiet area with high revaluation potential

A rare opportunity to build your dream home in a prime location. Contact us for more details!

Where are these plots?

They enjoy an ideal location, set in the tranquil area of Bahia Las Rocas in Manilya. Sotogrande Marina is at +34 952 939 460 · info@bromleyestatesmarbella.com Urbanizacion El Rosario, CN340, Km 188, Marbella, Malaga 29603