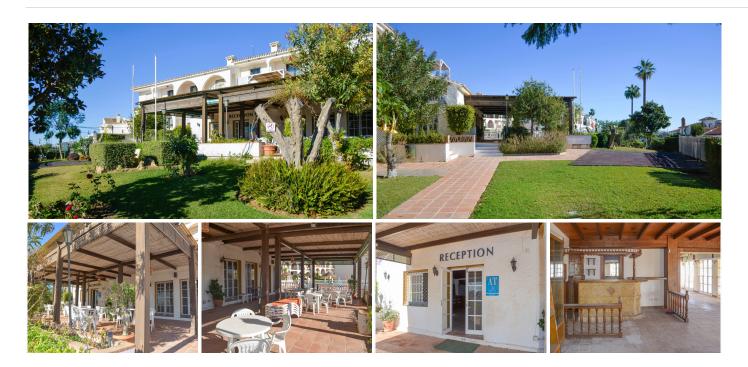

## COMMERCIAL BEDROOMS BATHROOMS IN MIJAS

Mijas

REF# BEMR4968283 €370,000

BEDS BATHS BUILT

A spacious commercial space for sale in Mijas Costa, perfect for a supermarket, convenience store, or any business related to food and essential services. With a total area of 242.44 m², it features a well-organized layout including a kitchen area, cold storage room, offices, and three bathrooms. Additionally, it has access to a communal terrace, providing extra usability. The south-facing orientation ensures natural light throughout the day, and the property benefits from ample street parking, including spaces for individuals with reduced mobility. Both the building and the urbanization offer fully adapted access for ease and convenience.