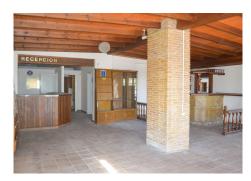

## COMMERCIAL BEDROOMS BATHROOMS IN MIJAS

Mijas

REF# BEMR4968283 €370,000

BEDS BATHS BUILT

A spacious commercial space for sale in Mijas Costa, perfect for a supermarket, convenience store, or any business related to food and essential services. With a total area of 242.44 m², it features a well-organized layout including a kitchen area, cold storage room, offices, and three bathrooms. Additionally, it has access to a communal terrace, providing extra usability. The south-facing orientation ensures natural light throughout the day, and the property benefits from ample street parking, including spaces for individuals with reduced mobility. Both the building and the urbanization offer fully adapted access for ease and convenience.