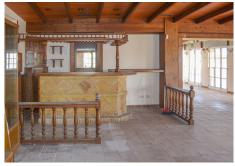

## COMMERCIAL BEDROOMS BATHROOMS IN MIJAS

Mijas

REF# BEMR4968283 €370,000

BEDS BATHS BUILT

A spacious commercial space for sale in Mijas Costa, perfect for a supermarket, convenience store, or any business related to food and essential services. With a total area of 242.44 m², it features a well-organized layout including a kitchen area, cold storage room, offices, and three bathrooms. Additionally, it has access to a communal terrace, providing extra usability. The south-facing orientation ensures natural light throughout the day, and the property benefits from ample street parking, including spaces for individuals with reduced mobility. Both the building and the urbanization offer fully adapted access for ease and convenience.