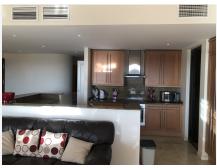

The open-plan kitchen gives the living area and lounge an extra feeling of space. The salon has a fireplace and many windows that provide plenty of natural light.

This fantastic apartment is only a 6 minute drive to supermarkets, El Zoco Commercial Center and Los Cipreses, where you will also find pharmacies, bars, restaurants, hairdressers etc. There is also a bus stop at the end of the street. The bus will take you to Fuendirola or Marbella in no time. There are 2 bus lines.

Furniture: Fully Furnished.

Kitchen: Fully Fitted. Garden: Communal.

Security: Gated Complex, Entry Phone.

Parking: Underground.

Utilities: Electricity, Drinkable Water.

Category: Holiday Homes, Investment, Resale.