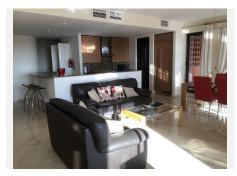

#### Unique opportunity!

Beautiful elevated ground floor apartment in the coveted Cascadas de las Lomas, Calahonda with panoramic views of the Mediterranean, Africa and Gibraltar.

This very spacious apartment with 2 bedrooms and 2 bathrooms (both ensuite and with underfloor heating) is South-West oriented and has a terrace of almost 50m2, overlooking the sea and the mountains and is also equipped with a built-in BBQ.

The open-plan kitchen gives the living area and lounge an extra feeling of space. The salon has a fireplace and many windows that provide plenty of natural light.

This fantastic apartment is only a 6 minute drive to supermarkets, El Zoco Commercial Center and Los Cipreses, where you will also find pharmacies, bars, restaurants, hairdressers etc. There is also a bus stop at the end of the street. The bus will take you to Fuendirola or Marbella in no time. There are 2 bus lines.