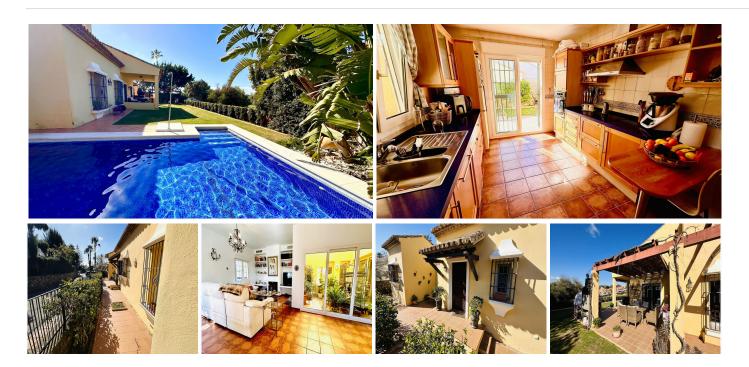

Nestled in an exclusive and tranquil setting, this stunning Andalusian-style villa offers a perfect blend of traditional charm and modern comfort. Positioned frontline to the prestigious La Duquesa Golf Course, the property boasts breathtaking southwest-facing views, allowing for sun-drenched afternoons and picturesque sunsets over the fairways.

The beautifully landscaped garden is a private oasis, featuring a saltwater pool, multiple outdoor dining terraces, and a dedicated BBQ area with a wood-fired stove—ideal for entertaining or simply enjoying the serene surroundings. The seamless indoor-outdoor flow creates an inviting atmosphere, perfect for embracing the Mediterranean lifestyle.

Inside, the villa offers generous living spaces, with three large bedrooms designed for comfort and tranquility. The two and a half bathrooms have been tastefully reformed, enhancing the home's authentic Spanish character. The open-plan living area, complete with a charming fireplace, is bright and spacious, flowing effortlessly into an enchanting internal courtyard—a peaceful retreat at the heart of the home.