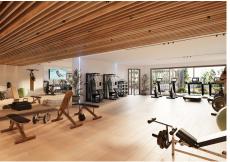

To complement this unique experience, the project offers a wide variety of communal spaces designed for your wellbeing. The complex has a plot area of 31,000 m², which includes two saltwater swimming pools (one of them infinity designed for swimming), a wellness area of more than 300 m², including a gymnasium equipped with state-of-the-art machinery with natural light and ventilation, a spa with heated pool and sauna with changing rooms and shower, a social and coworking room, an outdoor lounge – kitchen with chillout area an ideal space for shared outdoor experience, an outdoor yoga terrace, a children's play area, a