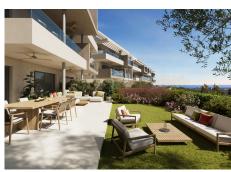

To complement this unique experience, the project offers a wide variety of communal spaces designed for your wellbeing. The complex has a plot area of 31,000 m², which includes two saltwater swimming pools (one of them infinity designed for swimming), a wellness area of more than 300 m², including a gymnasium equipped with state-of-the-art machinery with natural light and ventilation, a spa with heated pool and sauna with changing rooms and shower, a social and coworking room, an outdoor lounge – kitchen with chillout area an ideal space for shared outdoor experience, an outdoor yoga terrace, a children's play area, a

## BROMLEY ESTATES Marbella

Volleyball Court with beach sand multi-purpose to practice Padel Beach., a putting green, organic vegetable gardens, a viewpoint with reading area, footpaths and extensive integrated natural areas.