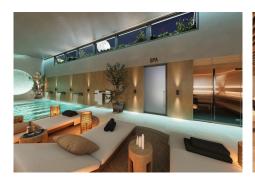

To complement this unique experience, the project offers a wide variety of communal spaces designed for your wellbeing. The complex has a plot area of 31,000 m², which includes two saltwater swimming pools (one of them infinity designed for swimming), a wellness area of more than 300 m², including a gymnasium equipped with state-of-the-art machinery with natural light and ventilation, a spa with heated pool and sauna with changing rooms and shower, a social and coworking room, an outdoor lounge – kitchen with chillout area an ideal space for shared outdoor experience, an outdoor yoga terrace, a children's play area, a