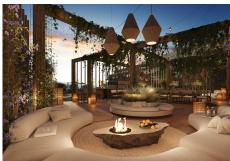

To complement this unique experience, the project offers a wide variety of communal spaces designed for your wellbeing. The complex has a plot area of 31,000 m², which includes two saltwater swimming pools (one of them infinity designed for swimming), a wellness area of more than 300 m², including a gymnasium equipped with state-of-the-art machinery with natural light and ventilation, a spa with heated pool and sauna with changing rooms and shower, a social and coworking room, an outdoor lounge – kitchen with chillout area an ideal space for shared outdoor experience, an outdoor yoga terrace, a children's play area, a

## BROMLEY ESTATES Marbella

Volleyball Court with beach sand multi-purpose to practice Padel Beach., a putting green, organic vegetable gardens, a viewpoint with reading area, footpaths and extensive integrated natural areas.