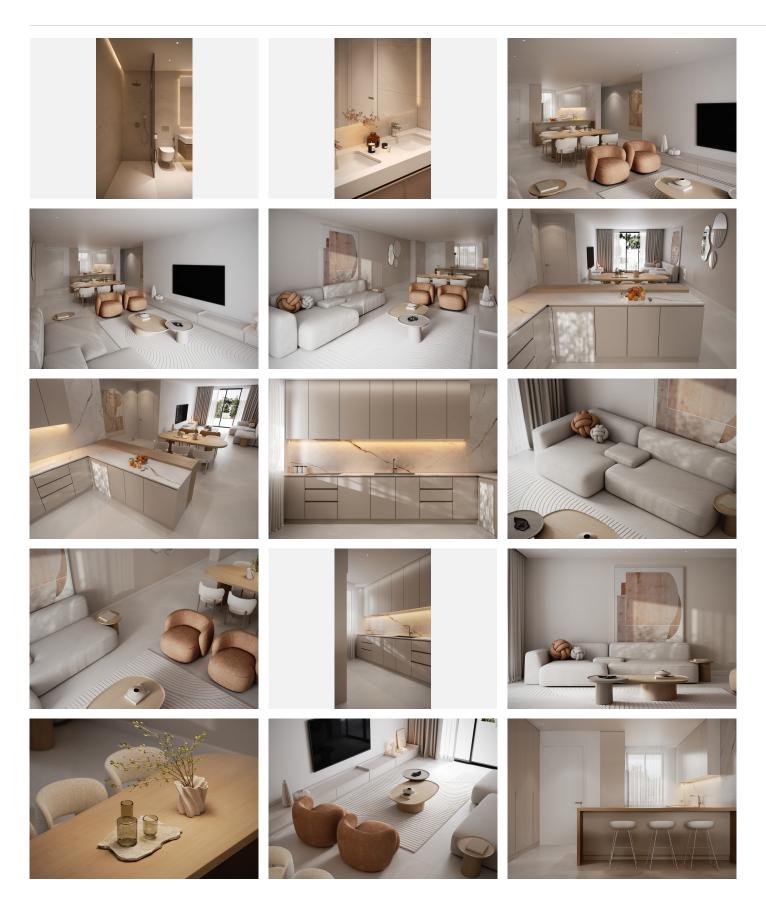

There are multiple apartments available in this residence, the units features spacious apartments with high-quality finishes. Each unit includes porcelain flooring, modern kitchens with European appliances, and bathrooms with underfloor heating. The terraces offer stunning views and are designed with non-slip tiles.

### **BROMLEY ESTATES**

Marbella

Playa de Guadalmansa, El Corte Inglés Marbella, and Casino Marbella.

The exteriors feature landscaped gardens, security systems, and pools with porcelain flooring. Interiors are built with reinforced structures and state-of-the-art insulation for comfort and safety. Kitchens and bathrooms are equipped with high-end fixtures and energy-efficient systems.