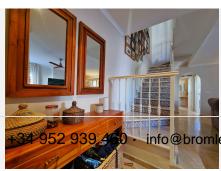

#### BEAUTIFUL 3 BEDROOM SEMI-DETACHED HOUSE WITH PRIVATE POOL AND GARDEN!!

Located in a quiet residential area just 5 minutes by car from the beach and Puerto de La Duquesa and 10 minutes from Sabinillas and Sotogrande. Close to supermarkets, restaurants and leisure areas. Gibraltar airport is 35 minutes away and Malaga airport is 90 minutes by car. This charming semi-detached house has a 400m2 plot with a spacious pedestrian entrance with a garden and porch area and a driveway with a large parking area within the private complex. The SOUTHWEST FACING side has a garden and swimming pool, a porch area and access to the interior of the house. This house is divided into two floors, the ground floor has a small hall open to the spacious and charming living room with fireplace, the large dining room that connects to the living room has access to the garden and pool. On this floor there is also a full bathroom equipped with a shower, and a large fully equipped independent kitchen with access to the garden. On the upper floor we find the 3 large bedrooms of the house, all with en-suite bathrooms and a private terrace. The property has pre-installation for air conditioning, and is close to a beautiful park with gardens, a lake, a playground, a mini football pitch and a paddle tennis court. WE RECOMMEND YOUR