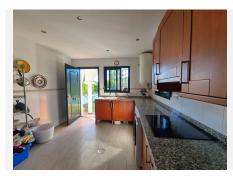

#### BEAUTIFUL 3 BEDROOM SEMI-DETACHED HOUSE WITH PRIVATE POOL AND GARDEN!!

Located in a quiet residential area just 5 minutes by car from the beach and Puerto de La Duquesa and 10 minutes from Sabinillas and Sotogrande. Close to supermarkets, restaurants and leisure areas. Gibraltar airport is 35 minutes away and Malaga airport is 90 minutes by car. This charming semi-detached house has a 400m2 plot with a spacious pedestrian entrance with a garden and porch area and a driveway with a large parking area within the private complex. The SOUTHWEST FACING side has a garden and swimming pool, a porch area and access to the interior of the house. This house is divided into two floors, the ground floor has a small hall open to the spacious and charming living room with fireplace, the large dining room that connects to the living room has access to the garden and pool. On this floor there is also a full bathroom equipped with a shower, and a large fully equipped independent kitchen with access to the garden. On the upper floor we find the 3 large bedrooms of the house, all with en-suite bathrooms and a private terrace. The property has pre-installation for air conditioning, and is close to a beautiful park with gardens, a lake, a playground, a mini football pitch and a paddle tennis court. WE RECOMMEND YOUR