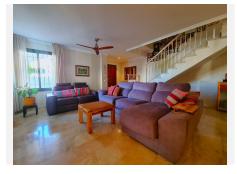

#### BEAUTIFUL 3 BEDROOM SEMI-DETACHED HOUSE WITH PRIVATE POOL AND GARDEN!!

Located in a quiet residential area just 5 minutes by car from the beach and Puerto de La Duquesa and 10 minutes from Sabinillas and Sotogrande. Close to supermarkets, restaurants and leisure areas. Gibraltar airport is 35 minutes away and Malaga airport is 90 minutes by car. This charming semi-detached house has a 400m2 plot with a spacious pedestrian entrance with a garden and porch area and a driveway with a large parking area within the private complex. The SOUTHWEST FACING side has a garden and swimming pool, a porch area and access to the interior of the house. This house is divided into two floors, the ground floor has a small hall open to the spacious and charming living room with fireplace, the large dining room that connects to the living room has access to the garden and pool. On this floor there is also a full bathroom equipped with a shower, and a large fully equipped independent kitchen with access to the garden. On the upper floor we find the 3 large bedrooms of the house, all with en-suite bathrooms and a private terrace. The property has pre-installation for air conditioning, and is close to a beautiful park with gardens, a lake, a playground, a mini football pitch and a paddle tennis court. WE RECOMMEND YOUR