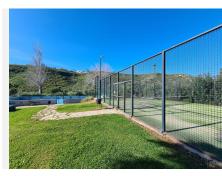

#### BEAUTIFUL 3 BEDROOM SEMI-DETACHED HOUSE WITH PRIVATE POOL AND GARDEN!!

Located in a quiet residential area just 5 minutes by car from the beach and Puerto de La Duquesa and 10 minutes from Sabinillas and Sotogrande. Close to supermarkets, restaurants and leisure areas. Gibraltar airport is 35 minutes away and Malaga airport is 90 minutes by car. This charming semi-detached house has a 400m2 plot with a spacious pedestrian entrance with a garden and porch area and a driveway with a large parking area within the private complex. The SOUTHWEST FACING side has a garden and swimming pool, a porch area and access to the interior of the house. This house is divided into two floors, the ground floor has a small hall open to the spacious and charming living room with fireplace, the large dining room that connects to the living room has access to the garden and pool. On this floor there is also a full bathroom equipped with a shower, and a large fully equipped independent kitchen with access to the garden. On the upper floor we find the 3 large bedrooms of the house, all with en-suite bathrooms and a private terrace. The property has pre-installation for air conditioning, and is close to a beautiful park with gardens, a lake, a playground, a mini football pitch and a paddle tennis court. WE RECOMMEND YOUR