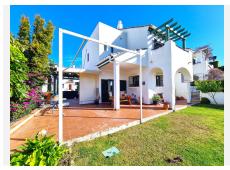

#### BEAUTIFUL 3 BEDROOM SEMI-DETACHED HOUSE WITH PRIVATE POOL AND GARDEN!!

Located in a quiet residential area just 5 minutes by car from the beach and Puerto de La Duquesa and 10 minutes from Sabinillas and Sotogrande. Close to supermarkets, restaurants and leisure areas. Gibraltar airport is 35 minutes away and Malaga airport is 90 minutes by car. This charming semi-detached house has a 400m2 plot with a spacious pedestrian entrance with a garden and porch area and a driveway with a large parking area within the private complex. The SOUTHWEST FACING side has a garden and swimming pool, a porch area and access to the interior of the house. This house is divided into two floors, the ground floor has a small hall open to the spacious and charming living room with fireplace, the large dining room that connects to the living room has access to the garden and pool. On this floor there is also a full bathroom equipped with a shower, and a large fully equipped independent kitchen with access to the garden. On the upper floor we find the 3 large bedrooms of the house, all with en-suite bathrooms and a private terrace. The property has pre-installation for air conditioning, and is close to a beautiful park with gardens, a lake, a playground, a mini football pitch and a paddle tennis court. WE RECOMMEND YOUR