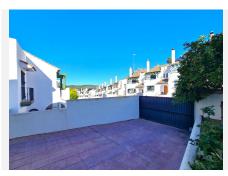

## SEMI-DETACHED HOUSE 3 BEDROOMS 4 BATHROOMS IN LA DUQUESA

La Duquesa

REF# BEMR4972180 €519,000

| BEDS | BATHS | BUILT  | PLOT   | TERRACE |
|------|-------|--------|--------|---------|
| 3    | 4     | 167 m² | 400 m² | 40 m²   |

#### BEAUTIFUL 3 BEDROOM SEMI-DETACHED HOUSE WITH PRIVATE POOL AND GARDEN!!

Located in a quiet residential area just 5 minutes by car from the beach and Puerto de La Duquesa and 10 minutes from Sabinillas and Sotogrande. Close to supermarkets, restaurants and leisure areas. Gibraltar airport is 35 minutes away and Malaga airport is 90 minutes by car. This charming semi-detached house has a 400m2 plot with a spacious pedestrian entrance with a garden and porch area and a driveway with a large parking area within the private complex. The SOUTHWEST FACING side has a garden and swimming pool, a porch area and access to the interior of the house. This house is divided into two floors, the ground floor has a small hall open to the spacious and charming living room with fireplace, the large dining room that connects to the living room has access to the garden and pool. On this floor there is also a full bathroom equipped with a shower, and a large fully equipped independent kitchen with access to the garden. On the upper floor we find the 3 large bedrooms of the house, all with en-suite bathrooms and a private terrace. The property has pre-installation for air conditioning, and is close to a beautiful park with gardens, a lake, a playground, a mini football pitch and a paddle tennis court. WE RECOMMEND YOUR