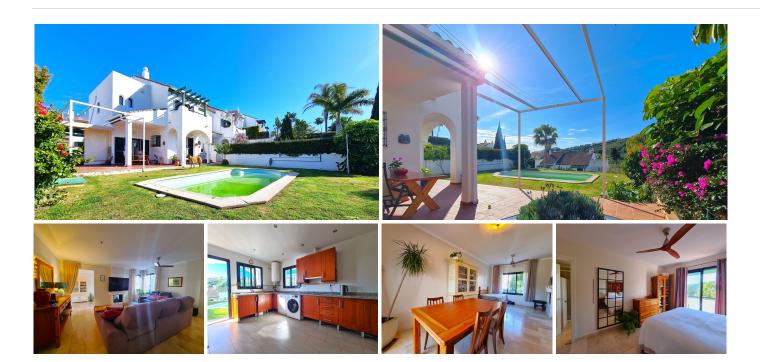

## SEMI-DETACHED HOUSE 3 BEDROOMS 4 BATHROOMS IN LA DUQUESA

La Duquesa

REF# BEMR4972180 €519,000

| BEDS | BATHS | BUILT  | PLOT   | TERRACE |
|------|-------|--------|--------|---------|
| 3    | 4     | 167 m² | 400 m² | 40 m²   |

#### BEAUTIFUL 3 BEDROOM SEMI-DETACHED HOUSE WITH PRIVATE POOL AND GARDEN!!

Located in a quiet residential area just 5 minutes by car from the beach and Puerto de La Duquesa and 10 minutes from Sabinillas and Sotogrande. Close to supermarkets, restaurants and leisure areas. Gibraltar airport is 35 minutes away and Malaga airport is 90 minutes by car. This charming semi-detached house has a 400m2 plot with a spacious pedestrian entrance with a garden and porch area and a driveway with a large parking area within the private complex. The SOUTHWEST FACING side has a garden and swimming pool, a porch area and access to the interior of the house. This house is divided into two floors, the ground floor has a small hall open to the spacious and charming living room with fireplace, the large dining room that connects to the living room has access to the garden and pool. On this floor there is also a full bathroom equipped with a shower, and a large fully equipped independent kitchen with access to the garden. On the upper floor we find the 3 large bedrooms of the house, all with en-suite bathrooms and a private terrace. The property has pre-installation for air conditioning, and is close to a beautiful park with gardens, a lake, a playground, a mini football pitch and a paddle tennis court. WE RECOMMEND YOUR