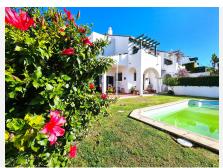

#### BEAUTIFUL 3 BEDROOM SEMI-DETACHED HOUSE WITH PRIVATE POOL AND GARDEN!!

Located in a quiet residential area just 5 minutes by car from the beach and Puerto de La Duquesa and 10 minutes from Sabinillas and Sotogrande. Close to supermarkets, restaurants and leisure areas. Gibraltar airport is 35 minutes away and Malaga airport is 90 minutes by car. This charming semi-detached house has a 400m2 plot with a spacious pedestrian entrance with a garden and porch area and a driveway with a large parking area within the private complex. The SOUTHWEST FACING side has a garden and swimming pool, a porch area and access to the interior of the house. This house is divided into two floors, the ground floor has a small hall open to the spacious and charming living room with fireplace, the large dining room that connects to the living room has access to the garden and pool. On this floor there is also a full bathroom equipped with a shower, and a large fully equipped independent kitchen with access to the garden. On the upper floor we find the 3 large bedrooms of the house, all with en-suite bathrooms and a private terrace. The property has pre-installation for air conditioning, and is close to a beautiful park with gardens, a lake, a playground, a mini football pitch and a paddle tennis court. WE RECOMMEND YOUR